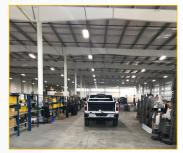

Today, I am excited to bring you a first glimpse into this newly expanded and fully integrated GWA Manufacturing and Drive Products National Fleet Upfitting Facility. GWA in Windsor now stands at a collective 80,000 sq. ft. of manufacturing, upfitting and office space. The home of GWA's signature line of van shelving for standard and custom van and truck builds as well as Voth Service Bodies, the team at GWA are excited to welcome Drive Products upfitting projects to this location.