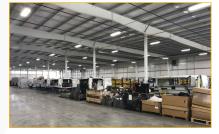

## GWA MANUFACTURING AND DRIVE PRODUCTS NATIONAL FLEET UPFITTING FACILITY UPDATE

Since Fall 2019, the GWA team has been managing a building expansion project at the Windsor manufacturing and upfitting facility. With the intention to increase manufacturing space, and integrate Drive Products upfitting, this expansion aimed to double the existing footprint at that location with an additional 40,000 sq. ft.

Today, I am excited to bring you a first glimpse into this newly expanded and fully integrated GWA Manufacturing and Drive Products National Fleet Upfitting Facility. GWA in Windsor now stands at a collective 80,000 sq. ft. of manufacturing, upfitting and office space. The home of GWA's signature line of van shelving for standard and custom van and truck builds as well as Voth Service Bodies, the team at GWA are excited to welcome Drive Products upfitting projects to this location.