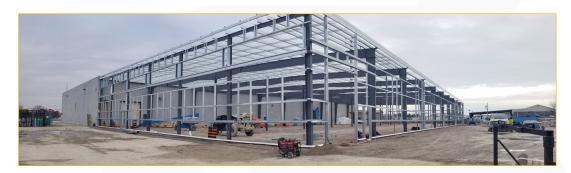

## GWA MANUFACTURING AND DRIVE PRODUCTS NATIONAL FLEET UPFITTING FACILITY UPDATE

Since Fall 2019, the GWA team has been managing a building expansion project at the Windsor manufacturing and upfitting facility. With the intention to increase manufacturing space, and integrate Drive Products upfitting, this expansion aimed to double the existing footprint at that location with an additional 40,000 sq. ft.

Today, I am excited to bring you a first glimpse into this newly expanded and fully integrated GWA Manufacturing and Drive Products National Fleet Upfitting Facility. GWA in Windsor now stands at a collective 80,000 sq. ft. of manufacturing, upfitting and office space. The home of GWA's signature line of van shelving for standard and custom van and truck builds as well as Voth Service Bodies, the team at GWA are excited to welcome Drive Products upfitting projects to this location.