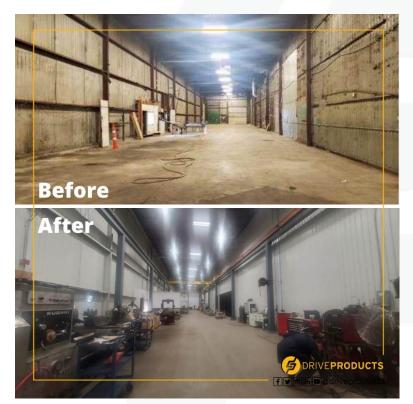

## Drive Products is Growing in Laval, QC

We are excited to announce the opening of our new Industrial Driveline facility in Laval. This new facility covers over 6000 sq. ft. of shop space, with additional office space and a viewing room that overlooks the shop floor. With the support of an overhead 5ton crane, our Industrial Driveline team is eager to work in this new facility.

Laval is familiar territory for us as the new Industrial Driveline location is next to our GW Anglin/Amtech Upfitting Facility.

The new Laval Driveline facility provides capacity to both repair and build new shafts with flange yoke diameters of over 550mm, with the capability to lift industrial driveshafts weighing up to 10,000lbs. These improvements mark Drive Products as one of North America's leading industrial drive shaft facilities.