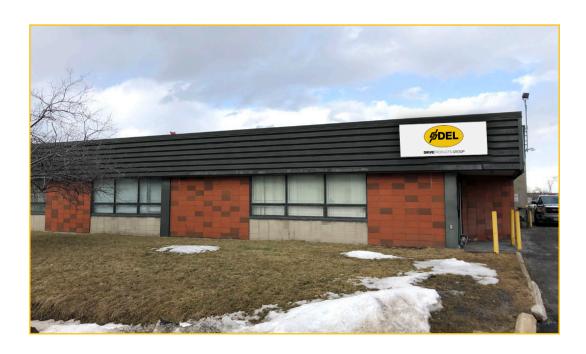

## INTRODUCING DRIVE PRODUCTS OTTAWA

We are excited to announce our new Drive Products branch in the nation's capital of Ottawa, Ontario. The Drive Products Ottawa Location will serve customers in Ottawa, Gatineau QC and the surrounding regions. Drive Products Ottawa sits on 25,000 sq. feet at:

## 1611 Liverpool Court, Ottawa ON

This **NEW** location will support our growing Ottawa customer base with the full breadth of products and services available from Drive Products including our manufactured truck bodies, various truck equipment lines such as: PTO & Hydraulics, Bulk Transport, Driveline and Controls, Winches and Western Snow & Ice Equipment. In addition to warehouse space to support our distribution customers, we are excited to offer a new shop location that will allow for continued growth for our truck equipment upfitting division. As a national company with 14 locations across Canada, we are proud to now have a location in our capital city of Ottawa.