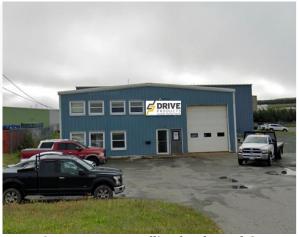

Our temporary satellite shop located @ 113 Glencoe Drive, Mount Pearl, NL A1N 4S7

Drive Products will work out of a satellite facility in Mount Pearl until we complete the development of a brand-new state of the art facility planned for completion for the summer 2022.