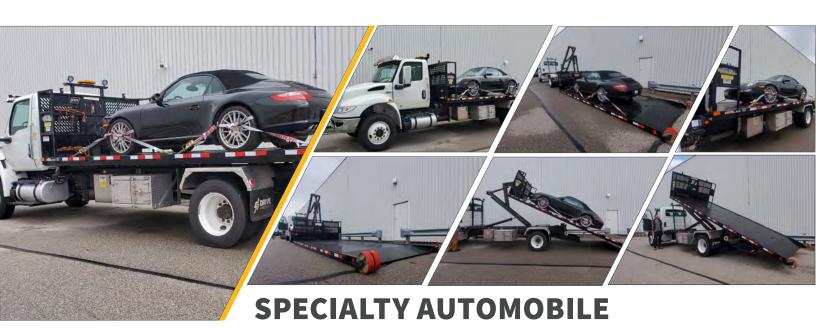

VENDOR PARTNERS

Kargo King has established the solution for towing speciality automobiles. With the most stable deck and payload distribution available, the Kargo King Tow System ensures safe ground level loading and unloading of your automobile. Low clearance loading and unloading protects the integrity of your vehicle and multiple tie down options ensures safe transportation from start to finish.