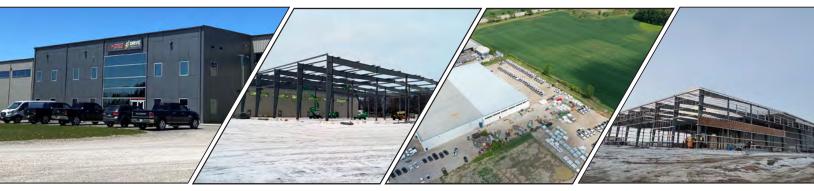

## **MANUFACTURING**

TILLSONBURG

## TILLSONBURG EXPANSION PROGRESS

**WINDSOR** 

## MORDEN EXPANSION PROGRESS

Voth manufacturing facility is located in Tillsonburg, ON, Canada. Voth Truck Bodies serves Canada and the U.S. with steel, aluminum and hybrid truck bodies and is also a manufacturer of Kargo King Roll-Off Systems, Big Max Roll-Off Systems, SnowBull Snowplows and is the new home of the DEL JOB BOSS Dump Body. In July 2020, Voth is expanding its' manufacturing footprint, with 25 acres of land adjacent to the existing facility in Tillsonburg, ON. This expansion project is now underway as we prepare for a new national equipment storage center and pool stock lot.

The GWA team has been managing a building expansion at the Windsor manufacturing and upfitting facility since the fall of 2019. With the intention to increase manufacturing space, and integrate Drive Products upfitting, this expansion aimed to double the existing footprint at that location with an additional 40,000 sq.ft. As the building project reaches completion, GWA is excited for the addition of new technology and expanded footprint in Windsor.

In February 2021, we announced that our manufacturing division Voth would be expanding its operations in Western Canada. In Morden, we will be building a brand new "Voth West" manufacturing facility that will produce a mix of truck bodies and truck mounted equipment to support the strong demand in Canada's Western Markets.