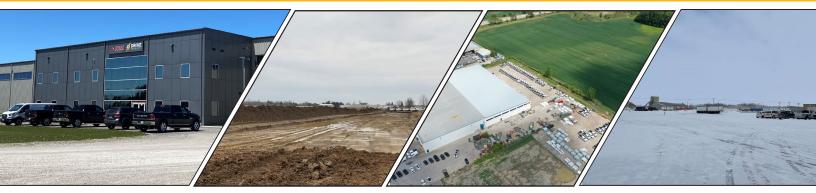

## MANUFACTURING

**TILLSONBURG** 

Newmarket

/ Etobicoke

/ Windsor

Ottawa

/ Tillsonburg

**TILLSONBURG EXPANSION PROGRESS** 

WINDSOR **EXPANSION PROGRESS** 

**REGINA EXPANSION PROGRESS** 

Voth manufacturing facility is located in Tillsonburg, ON, Canada. Voth Truck Bodies serves Canada and the U.S. with steel, aluminum and hybrid truck bodies and is also a manufacturer of Kargo King Roll-Off Systems, Big Max Roll-Off Systems, SnowBull Snowplows and is the new home of the DEL JOB BOSS Dump Body. In July 2020, Voth is expanding its' manufacturing footprint, with 25 acres of land adjacent to the existing facility in Tillsonburg, ON. This expansion project is now underway as we prepare for a new national equipment storage center and pool stock lot.

The GWA team has been managing a building expansion at the Windsor manufacturing and upfitting facility since the fall of 2019. With the intention to increase manufacturing space, and integrate Drive Products upfitting, this expansion aimed to double the existing footprint at that location with an additional 40,000 sq.ft. As the building project reaches completion, GWA is excited for the addition of new technology and expanded footprint in Windsor.

In 2021, we are excited to announce that Drive Products has acquired 5 acres of prime industrial land in Regina, SK. This newly acquired land will allow for the expansion of our existing Regina branch and will also serve as the future home of our new Voth Western Canada Manufacturing Centre. The expanded Drive Products: Regina will be a full spectrum operation, housing our Manufacturing, Upfitting and Distribution Operations.