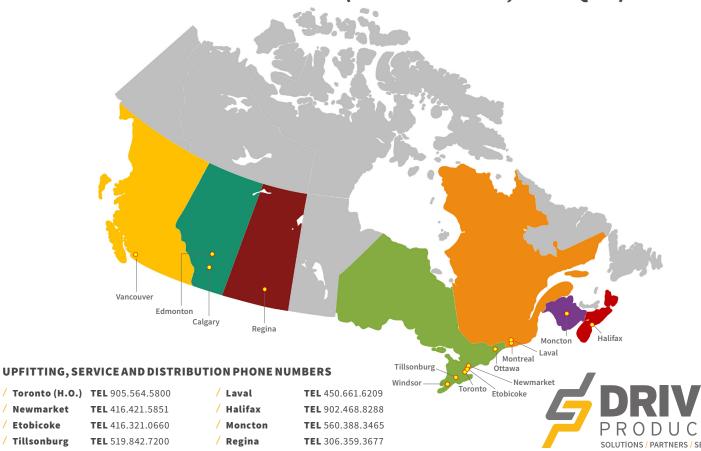

## **NATIONAL FOOTPRINT (TOTAL AREA: 800,000+ SQ FT)**

/ Montréal TEL 514.856.0407 / Vancouver TEL 604.888.4464 ISO Certified by an Accredited Registrar • National Safety Mark Approval • © Drive Products 2021

TEL 519.727.4398

TEL 613.691.4196

driveproducts.com

POWER BEYOND

TEL 780.960.6826

TEL 403.720.8033

/ Edmonton

/ Calgary