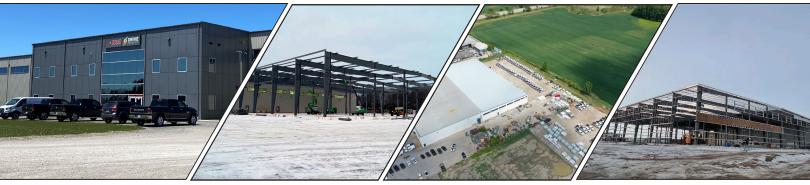

## **MANUFACTURING**

**TILLSONBURG** 

TILLSONBURG EXPANSION PROGRESS **WINDSOR** 

MORDEN
EXPANSION PROGRESS

Drive Products – Manufacturing Division boast 3 state of the art manufacturing facilities with combined over 200,000 sq.ft. of manufacturing space. All our facilities specialize in premium aluminum manufacturing with CWB (Canadian Welding Bureau) certification ensuring our manufacturing process maintains the highest quality products at every stage.

Our facilities follow strict quality guidelines required in ISO certification or equivalent accreditation. Our manufacturing process is robust and follows rigorous quality testing and welding practices on every component of truck bodies, and equipment that we build. In combination with our engineers, skilled trade employees and cutting-edge technology (laser, punching, CNC milling, CNC press brake, manual and robotic welding, zinc plating, e-coat, wet paint and powder coat). Drive Products – Manufacturing Division is set to meet the demands of North American market.

In 2022, we are set to complete expansion projects at our Tillsonburg and Windsor facilities as well as a new facility in Morden, Manitoba.