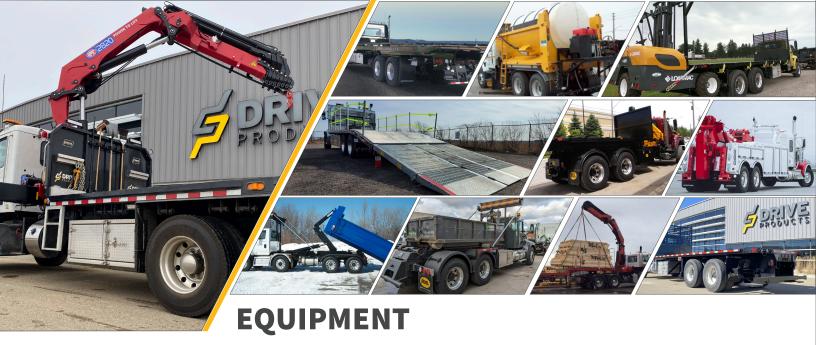

## **SOLUTIONS BY MARKET**

POWER BEYOND / HEAVY TRUCKS

MATERIAL SPREADERS • CRANES & STABILIZERS • HOOKLIFTS • AERIALS • FLAT DECK • DUMP BODY\* BEAVERTAIL • ROLL-OFFS\* • LIFT GATES • PLOWS • SNOW & ICE EOUIPMENT WINCH TRACTOR\* • TOW HEAVY WRECKERS, CARRIERS & ROTATORS