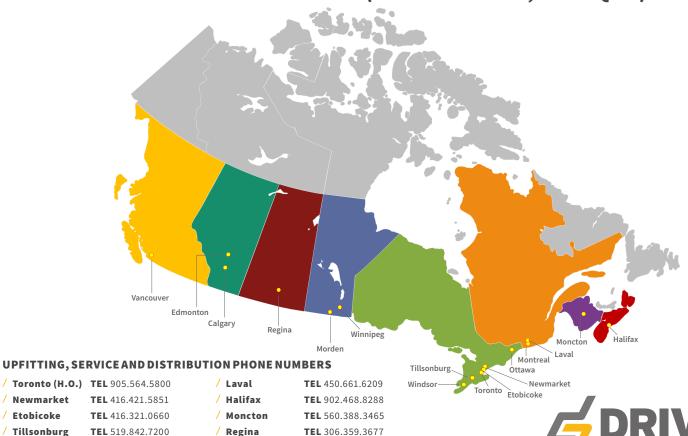

## MANUFACTURING

**TILLSONBURG** 

Newmarket

/ Etobicoke

Windsor

Ottawa

/ Winnipeg

Montréal

/ Tillsonburg

TEL 519.727.4398

TEL 613.691.4196

TEL 514.856.0407

TEL 204.201.1036

## NATIONAL FOOTPRINT (TOTAL AREA: 800,000+ SQ FT)

POWER BEYOND

driveproducts.com

/ Edmonton

∕ Vancouver

/ Calgary

/ Morden

TEL 780.960.6826

TEL 403.720.8033

TEL 604.888.4464

TEL 204.201.1197