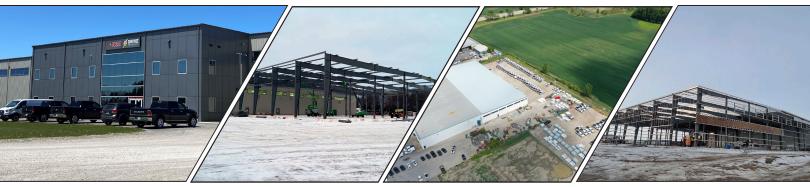

## **TILLSONBURG EXPANSION PROGRESS**

WINDSOR

**MORDEN EXPANSION PROGRESS** 

Voth manufacturing facility is located in Tillsonburg, ON, Canada. Voth Truck Bodies serves Canada and the U.S. with steel, aluminum and hybrid truck bodies and is also a manufacturer of Kargo King Roll-Off Systems, Big Max Roll-Off Systems, SnowBull Snowplows and is the new home of the DEL JOB BOSS Dump Body. In July 2020, Voth is expanding its' manufacturing footprint, with 25 acres of land adjacent to the existing facility in Tillsonburg, ON. This expansion project is now underway as we prepare for a new national equipment storage center and pool stock lot.

The GWA team has been managing a building expansion at the Windsor manufacturing and upfitting facility since the fall of 2019. With the intention to increase manufacturing space, and integrate Drive Products upfitting, this expansion aimed to double the existing footprint at that location with an additional 40,000 sq.ft. As the building project reaches completion, GWA is excited for the addition of new technology and expanded footprint in Windsor.

In February 2021, we announced that our manufacturing division Voth would be expanding its operations in Western Canada. In Morden, we will be building a brand new "Voth West" manufacturing facility that will produce a mix of truck bodies and truck mounted equipment to support the strong demand in Canada's Western Markets.