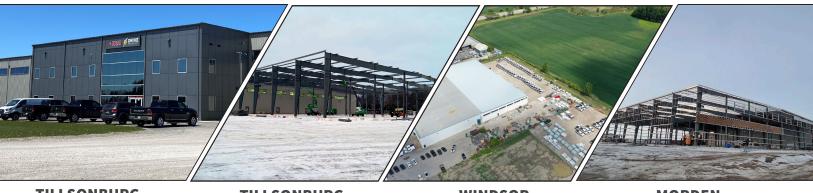

#### TILLSONBURG

#### TILLSONBURG EXPANSION PROGRESS

WINDSOR

MORDEN EXPANSION PROGRESS

Drive Products – Manufacturing Division boast 3 state of the art manufacturing facilities with combined over 200,000 sq.ft. of manufacturing space. All our facilities specialize in premium aluminum manufacturing with CWB (Canadian Welding Bureau) certification ensuring our manufacturing process maintains the highest quality products at every stage.

Our facilities follow strict quality guidelines required in ISO certification or equivalent accreditation. Our manufacturing process is robust and follows rigorous quality testing and welding practices on every component of truck bodies, and equipment that we build. In combination with our engineers, skilled trade employees and cutting-edge technology (laser, punching, CNC milling, CNC press brake, manual and robotic welding, zinc plating, e-coat, wet paint and powder coat). Drive Products – Manufacturing Division is set to meet the demands of North American market.

In 2022, we are set to complete expansion projects at our Tillsonburg and Windsor facilities as well as a new facility in Morden, Manitoba.