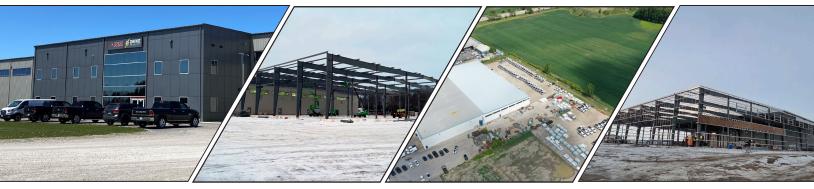

### **MANUFACTURING**

**TILLSONBURG** 

TILLSONBURG EXPANSION PROGRESS

**WINDSOR** 

MORDEN
EXPANSION PROGRESS

Drive Products – Manufacturing Division boast 3 state of the art manufacturing facilities with combined over 200,000 sq.ft. of manufacturing space. All our facilities specialize in premium aluminum manufacturing with CWB (Canadian Welding Bureau) certification ensuring our manufacturing process maintains the highest quality products at every stage.

Our facilities follow strict quality guidelines required in ISO certification or equivalent accreditation. Our manufacturing process is robust and follows rigorous quality testing and welding practices on every component of truck bodies, and equipment that we build. In combination with our engineers, skilled trade employees and cutting-edge technology (laser, punching, CNC milling, CNC press brake, manual and robotic welding, zinc plating, e-coat, wet paint and powder coat). Drive Products – Manufacturing Division is set to meet the demands of North American market.

In 2022, we are set to complete expansion projects at our Tillsonburg and Windsor facilities as well as a new facility in Morden, Manitoba.