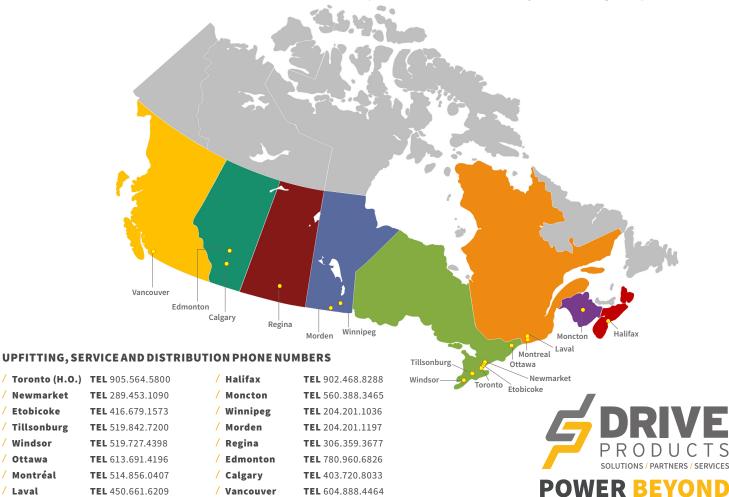

## **SOLUTIONS/PARTNERS/SERVICES**

/ Newmarket

Etobicoke

/ Tillsonburg

/ Windsor

/ Ottawa

/ Montréal

#### **NATIONAL FOOTPRINT (TOTAL AREA: 800,000+ SQ FT)**

driveproducts.com