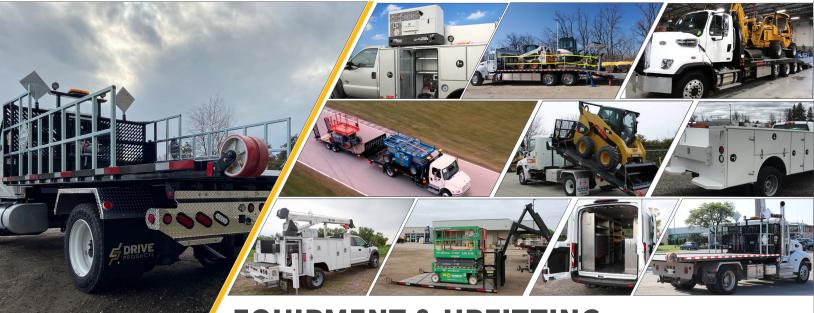

## **EQUIPMENT & UPFITTING**

AIR COMPRESSORS & GENERATORS • CRANES & STABILIZERS • HOOKLIFTS • SERVICE BODIES & TRUCK CAPS FLAT DECK • DUMP BODY • BEAVERTAIL • ROLL-OFFS • TOW & RECOVERY • LIFT GATES

### WETLINE KITS FOR FLOAT/ EQUIPMENT TRAILERS

FLATDECK • STEPDECK • LOWBOY • GOOSENECK • CUSTOM/SPECIALIZED TRAILER APPLICATIONS