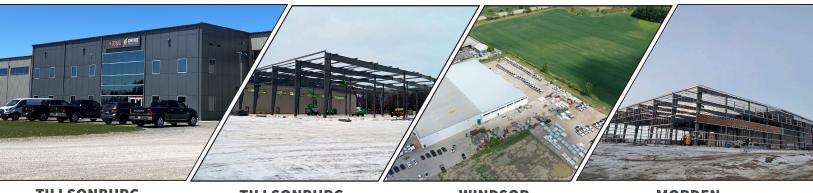

#### TILLSONBURG

#### **TILLSONBURG EXPANSION PROGRESS**

WINDSOR

MORDEN **EXPANSION PROGRESS** 

Drive Products - Manufacturing Division boast 3 state of the art manufacturing facilities with combined over 200,000 sq.ft. of manufacturing space. All our facilities specialize in premium aluminum manufacturing with CWB (Canadian Welding Bureau) certification ensuring our manufacturing process maintains the highest quality products at every stage.

In 2022, we are set to complete expansion projects at our Tillsonburg and Windsor facilities as well as a new facility in Morden, Manitoba.