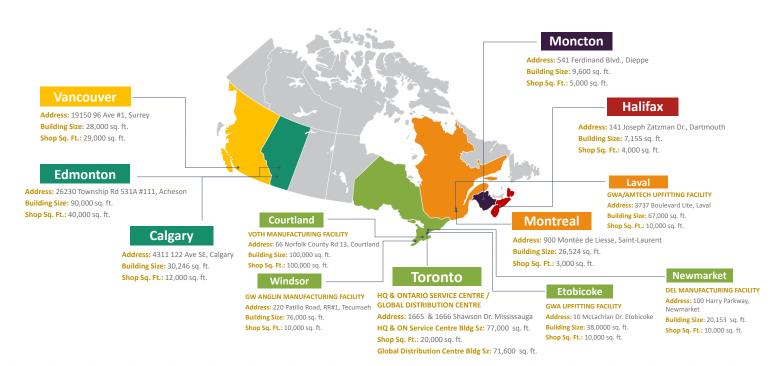

## NATIONAL FOOTPRINT (Total Area: 750,000 sq.ft.+)

## **DISTRIBUTION + MANUFACTURING PHONE NUMBERS**

| / | Toronto (H.O.) | <b>TEL</b> 905.564.5800 | / Laval     | <b>TEL</b> 450.661.6209 |
|---|----------------|-------------------------|-------------|-------------------------|
| / | Newmarket      | <b>TEL</b> 416.421.5851 | / Halifax   | <b>TEL</b> 902.468.8288 |
| / | Etobicoke      | <b>TEL</b> 416.321.0660 | / Moncton   | TEL 560.388.3465        |
| / | Tillsonburg    | <b>TEL</b> 519.842.7200 | / Edmonton  | <b>TEL</b> 780.960.6826 |
| / | Windsor        | <b>TEL</b> 519.727.4398 | / Calgary   | <b>TEL</b> 403.720.8033 |
| / | Ottawa         | <b>TEL</b> 905.564.5800 | / Vancouver | TEL 604.888.4464        |
| / | Montréal       | TEL 514.856.0407        |             |                         |