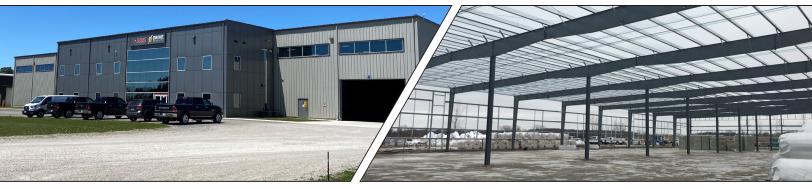

## **MANUFACTURING**

**TILLSONBURG** 

WINDSOR EXPANSION PROGRESS

Located in Courtland, ON, Canada, Voth Truck Bodies serves Canada and the U.S. with steel, aluminum and hybrid truck bodies. Supporting a variety of industries, Voth has built a strong relationship with the landscape and tree care industries with their standard unibody dump body design and a range of chipper body and forestry body designs. A member of the Drive Products family of manufactured brands, Voth Truck Bodies is also a manufacturer of Kargo King Roll-Off Systems, Big Max Roll-Off Systems, SnowBull Snowplows and is the new home of the DEL JOB BOSS Dump Body.