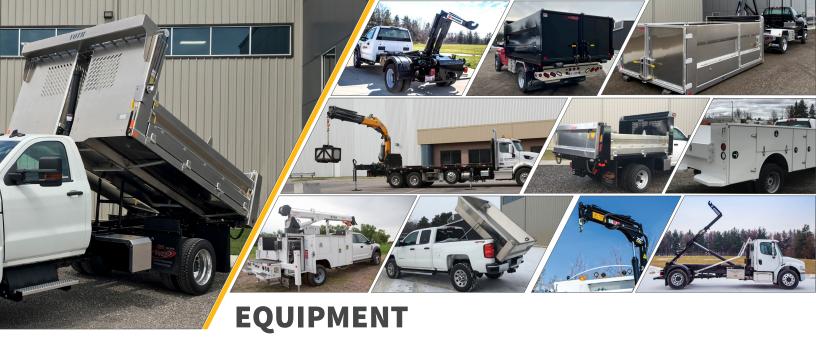

## **SOLUTIONS BY MARKET**

POWER BEYOND / SUB-DISTRIBUTION

MATERIAL SPREADERS • AIR COMPRESSORS & GENERATORS • CRANES & STABILIZERS • HOOKLIFTS • AERIALS • SERVICE BODIES & TRUCK CAPS • CHIPPER BODY • FLAT DECK • DUMP BODY • DUMP INSERT • BEAVERTAIL • **ROLL-OFFS • TOW & RECOVERY • LIFT GATES** 