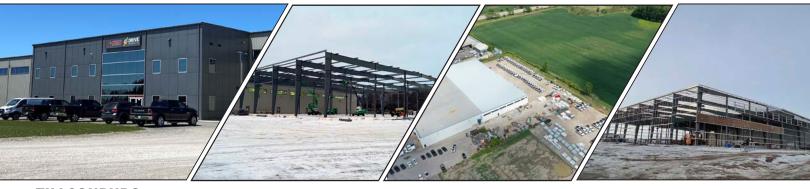

### **MANUFACTURING**

**TILLSONBURG** 

**TILLSONBURG EXPANSION PROGRESS**  WINDSOR

**MORDEN EXPANSION PROGRESS** 

Drive Products – Manufacturing Division boast 3 state of the art manufacturing facilities with combined over 200,000 sq.ft. of manufacturing space. All our facilities specialize in premium aluminum manufacturing with CWB (Canadian Welding Bureau) certification ensuring our manufacturing process maintains the highest quality products at every stage.

Our facilities follow strict quality guidelines required in ISO certification or equivalent accreditation. Our manufacturing process is robust and follows rigorous quality testing and welding practices on every component of truck bodies, and equipment that we build. In combination with our engineers, skilled trade employees and cutting-edge technology (laser, punching, CNC milling, CNC press brake, manual and robotic welding, zinc plating, e-coat, wet paint and powder coat). Drive Products - Manufacturing Division is set to meet the demands of North American market.

In 2022, we are set to complete expansion projects at our Tillsonburg and Windsor facilities as well as a new facility in Morden, Manitoba.