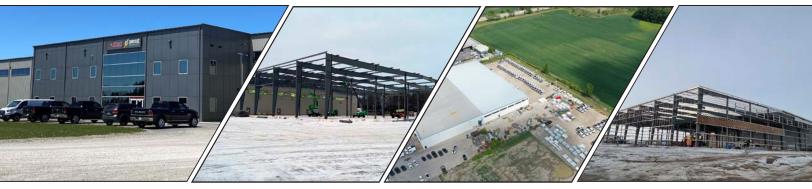

### **MANUFACTURING**

**TILLSONBURG** 

TILLSONBURG EXPANSION PROGRESS

**WINDSOR** 

MORDEN
EXPANSION PROGRESS

Drive Products – Manufacturing Division boast 3 state of the art manufacturing facilities with combined over 200,000 sq.ft. of manufacturing space. All our facilities specialize in premium aluminum manufacturing with CWB (Canadian Welding Bureau) certification ensuring our manufacturing process maintains the highest quality products at every stage.

Our facilities follow strict quality guidelines required in ISO certification or equivalent accreditation. Our manufacturing process is robust and follows rigorous quality testing and welding practices on every component of truck bodies, and equipment that we build. In combination with our engineers, skilled trade employees and cutting-edge technology (laser, punching, CNC milling, CNC press brake, manual and robotic welding, zinc plating, e-coat, wet paint and powder coat). Drive Products – Manufacturing Division is set to meet the demands of North American market.

In 2022, we are set to complete expansion projects at our Tillsonburg and Windsor facilities as well as a new facility in Morden, Manitoba.