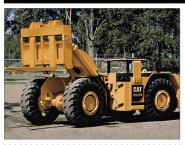

#### MINING TRUCK CARRIER

- · Diesel powered engines
- Drive shafts are primary power transmission components