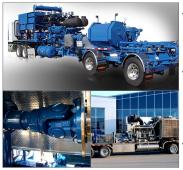

### **NORTH AMERICAN FRAC RIG DESIGN**

- Frac pumpers may be body mount trucks, skid units or trailer mounted and can range from 800HP to 3000HP depending upon well formation.
- Most widely built units currently use a 2500 HP diesel engine with a 7 to 9 speed transmission driving a positive displacement triplex or quintuplex positive displacement pump.
- GWB 390.60 and 390.65 cardan shafts are used on a majority of new rigs.