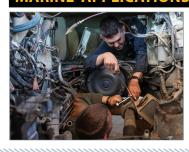

#### MARINE APPLICATIONS

- Drive shaft with classification of DNV
- Assembly certified by the Canadian Coast Guard in our shop