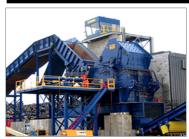

#### **MEGA-SHREDDER MARKET**

- · High Horsepower
- Over
- 10,000HP on
- latest
- installations