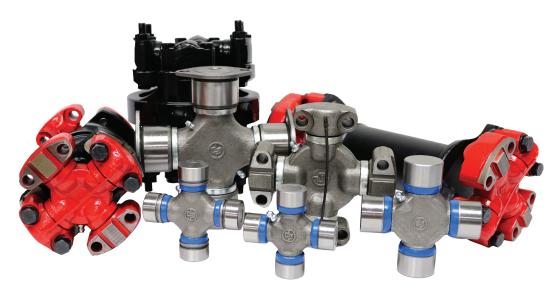

REMOTE CONTROLS • PNEUMATIC CONTROLS • ELECTRONIC CONTROLS • CUSTOM CONSOLE • CABLE CONTROLS • COMPANIONFLANGE • FLANGE YOKE • SLIP YOKE ASSEMBLIES • END YOKE • TUBE YOKE • SLIP STUB SHAFT • MID SHIP TUBE SHAFT • SPLINED SLEEVE / MUFF SLEEVE / BARREL YOKE SHAFT • COMPACT SERIES COMPONENTS • SAE ASSEMBLIES • UNIVERSAL JOINT KIT PROGRAM • CENTER BEARING ASSEMBLY • ROUND STEEL TUBE • PROPELLER SHAFTS • MECHANICS STYLE COMPONENTS • MECHANICS SHORT COUPLE • PROGRAM TYPE - II • MECHANICS TUBULAR PROGRAM • CENTERED DOUBLE U-JOINT ASSEMBLY

VENDOR PARTNERS

Our advanced manufacturing processes are designed to create tighter tolerances required to supply a European style fit between slip yoke and stub shaft for all series. This tighter fit will reduce backlash and radial movement to allow for a better first time balance and ultimately increase performance, durability and lifespan.