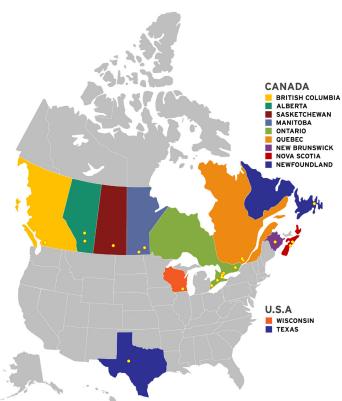

# NATIONAL FOOTPRINT

### 1,000,000+ SQ FT OF MANUFACTURING AND UPFITTING

#### VANCOUVE Address: 19150 96 Ave #1,

Surrey, BC Building Size: 29,000 sq. ft. Shop Sq. Ft.: 28,000 sq. ft.

EDMONTON

CALGARY

Address: 26230 Township Rd 531A #111, Acheson, AB Building Size: 90,000 sq. ft. Shop Sq. Ft.: 40,000 sq. ft.

Address: 4311 122 Ave SE, Calgary, AB Building Size: 30,246 sq. ft. Shop Sq. Ft.: 12,000 sq. ft.

REGINA Address: 338 Mill St. Regina, Building Size: 15,000 sq. ft. Shop Sq. Ft.: 13,000 sq. ft.

WINNIPEG Address: 10 Keenleyside St., Winnipeg, MB Building Size: 23,000 sq. ft. Shop Sq. Ft.: 10,000 sq. ft.

MORDEN Address: 480 9th St. South, Morden, MB Building Size: 14,500 sq. ft. Shop Sq. Ft.: 9,500 sq. ft.

#### MORDEN MANUFACTURING FACILITY

Address: 72 Jefferson St., Morden, MB Building Size: 56,000 sq. ft. Shop Sq. Ft.: 40,000 sq. ft.

#### TILLSONBURG - VOTH MANUFACTURING &

UPFITTING Address: 66 Norfolk County Rd 13. Courtland, ON Building Size: 100.000 sg. ft. Shop Sq. Ft.: 100,000 sq. ft

### WINDSOR - GWA MANUFACTURING

Address: 220 Patillo Rd RR#1 Tecumseh, ON Building Size: 80,000 sq. ft. Shop Sq. Ft.: 70,000 sq. ft.

MISSISSAUGA

Address: 1665 & 1666 Shawson Dr. Mississauga, ON HEAD QUARTERS & ON SERVICE CENTRE Bldg Size: 77,000 sq. ft. Shop Sq. Ft.: 20,000 sq. ft. GLOBAL DISTRIBUTION CENTRE Bldg Size: 71,600 sq. ft.

ETOBICOKE - GWA UPFITTING FACILITY Address: 10 McLachlan Dr., Etobicoke, ON Building Size: 38,000 sq. ft. Shop Sq. Ft.: 20,000 sq. ft.

**CENTRAL ONTARIO** CENTRAL UNTARIO ORO DESIGN & MANUFACTURING Address: 3 Small Crescent, Oro-Medonte, ON Building Size: 32,000 sq. ft. Shop Sq. Ft.: 24,000 sq. ft.

NIAGARA Address: 620 Welland Ave #626, St. Catharines, ON Building Size: 25,116 sq. ft Shop Sq. Ft.: 21,000 sq. ft.

ΟΤΤΔWΔ Address: 1611 Liverpool Crt., Ottawa, ON Building Size: 25,116 sq. ft. Shop Sq. Ft.: 21,000 sq. ft.

MONTREAL Address: 900 Montée de Liesse, St-Laurent, QC Building Size: 26,524 sq. ft. Shop Sq. Ft.: 5,000 sq. ft.

### LAVAL - GWA / AMTECH UPFITTING FACILITY / D INDUSTRIAL DRIVELINE DIVISION

Address: 3737 Boulevard Lite, Laval, QC Building Size: 67,000 sq. ft. Shop Sq. Ft.: 50,000 sq. ft.

MONCTON Address: 541 Ferdinand Blvd., Dieppe, NB Building Size: 9,600 sq. ft. Shop Sq. Ft.: 5,000 sq. ft.

HALIFAX Address: 141 Joseph Zatzman Dr., Dartmouth, NS Building Size: 7,155 sq. ft Shop Sq. Ft.: 4,000 sq. ft.

#### HALIFAX - TRUCK & UTILITY

Address: 55 Isnor Dr., Darthmouth, NS Building Size: 10,000 sq. ft. Shop Sq. Ft.: 6,800 sq. ft.

**ST. JOHN'S** Address: 30 Edmonds Place St.John's, NL Building Size: 17,500 sq.ft. Shop Sq. Ft.: 10,000 sq.ft

ELKHORN Address: 977 Koopman Ln, Elkhorn, WI Building Size: 20,000 sq. ft. Shop Sq. Ft.: 14,000 sq. ft.

WINTERS Address: 305 N Frisco St. Winters, TX Building Size: 120,000 sq. ft. Shop Sq. Ft.: 100,000 sq. ft.