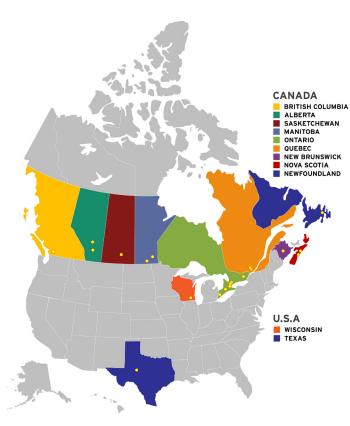

# NATIONAL FOOTPRINT

# 1,000,000+ SQ FT OF MANUFACTURING AND UPFITTING

Address: 19150 96 Ave #1, Surrey, BC Building Size: 29,000 sq. ft. Shop Sq. Ft.: 28,000 sq. ft.

EDMONTON Address: 26230 Township Rd 531A #111, Acheson, AB Building Size: 90,000 sq. ft. Shop Sq. Ft.: 40,000 sq. ft.

## CALGARY

Address: 4311 122 Ave SE, Calgary, AB Building Size: 30,246 sq. ft. Shop Sq. Ft.: 12,000 sq. ft.

Address: 338 Mill St. Regina, Building Size: 15,000 sq. ft. Shop Sq. Ft.: 13,000 sq. ft.

WINNIPEG Address: 10 Keenleyside St., Winnipeg, MB Building Size: 23,000 sq. ft. Shop Sq. Ft.: 10,000 sq. ft.

MORDEN Address: 480 9th St. South, Morden, MB Building Size: 14,500 sq. ft. Shop Sq. Ft.: 9,500 sq. ft.

# MORDEN MANUFACTURING FACILITY

Address: 72 Jefferson St., Morden, MB Building Size: 56,000 sq. ft. Shop Sq. Ft.: 40,000 sq. ft.

## TILL SONBURG - VOTH MANUFACTURING & UPFITTING

Address: 66 Norfolk County Rd 13. Courtland, ON Building Size: 100,000 sg. ft. Shop Sq. Ft.: 100,000 sq. ft

WINDSOR - GWA MANUFACTURING

Address: 220 Patillo Rd RR#1 Tecumseh, ON Building Size: 80,000 sq. ft. Shop Sq. Ft.: 70,000 sq. ft.

## **MISSISSAUGA**

Address: 1665 & 1666 Shawson Dr. Mississauga, ON HEAD QUARTERS & ON SERVICE CENTRE
Bldg Size: 77,000 sq. ft.
Shop Sq. Ft.: 20,000 sq. ft.
GLOBAL DISTRIBUTION Bldg Size: 71,600 sq. ft.

## ETOBICOKE - GWA UPFITTING FACILITY

Address: 10 McLachlan Dr., Etobicoke, ON Building Size: 38,000 sq. ft. Shop Sq. Ft.: 20,000 sq. ft.

# CENTRAL ONTARIO -

ORO DESIGN &
MANUFACTURING
Address: 3 Small Crescent,
Oro-Medonte, ON
Building Size: 32,000 sq. ft.
Shop Sq. Ft.: 24,000 sq. ft.

## NIAGARA

Address: 620 Welland Ave #626, St. Catharines, ON Building Size: 25,116 sq. ft. Shop Sq. Ft.: 21,000 sq. ft.

Address: 1611 Liverpool Crt., Ottawa, ON Building Size: 25,116 sq. ft. Shop Sq. Ft.: 21,000 sq. ft.

## MONTREAL

Address: 900 Montée de Liesse, St-Laurent, QC Building Size: 26,524 sq. ft. Shop Sq. Ft.: 5,000 sq. ft.

## LAVAL - GWA / AMTECH UPFITTING FACILITY / DP INDUSTRIAL DRIVELINE

Address: 3737 Boulevard Lite, Laval, QC Building Size: 67,000 sq. ft. Shop Sq. Ft.: 50,000 sq. ft.

MONCTON Address: 541 Ferdinand Blvd., Dieppe, NB Building Size: 9,600 sq. ft. Shop Sq. Ft.: 5,000 sq. ft.

HALIFAX Address: 55 Isnor Dr., Darthmouth, NS Building Size: 10,000 sq. ft. Shop Sq. Ft.: 6,800 sq. ft.

## ST. JOHN'S

Address: 30 Edmonds Place St.John's, NL Building Size: 17,500 sq.ft. Shop Sq. Ft.: 10,000 sq.ft

ELKHORN Address: 977 Koopman Ln, Elkhorn, WI Building Size: 20,000 sq. ft. Shop Sq. Ft.: 14,000 sq. ft.

WINTERS Address: 305 N Frisco St. Winters, TX Building Size: 120,000 sq. ft. Shop Sq. Ft.: 100,000 sq. ft.

**UPFITTING, SERVICE AND DISTRIBUTION CONTACT INFORMATION** 

AFTER MARKET PARTS: 1.888.669.0981/ DISTRIBUTION@DRIVEPRODUCTS.COM UPFIT SALES & SERVICE: 1.888.668.0974 / SALES@DRIVEPRODUCTS.COM