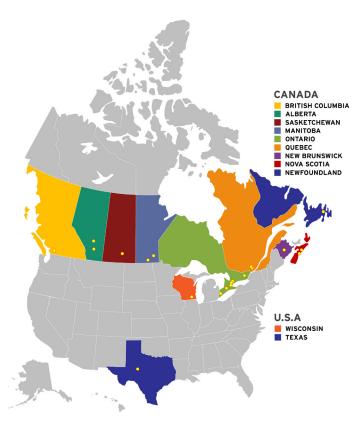

# NATIONAL FOOTPRINT

# 1,000,000+ SQ FT OF MANUFACTURING AND UPFITTING

Address: 19150 96 Ave #1,

Surrey, BC Building Size: 29,000 sq. ft. Shop Sq. Ft.: 28,000 sq. ft.

EDMONTON Address: 26230 Township Rd 531A #111, Acheson, AB Building Size: 90,000 sq. ft. Shop Sq. Ft.: 40,000 sq. ft.

## CALGARY

Address: 4311 122 Ave SE, Calgary, AB Building Size: 30,246 sq. ft. Shop Sq. Ft.: 12,000 sq. ft.

Address: 338 Mill St. Regina, Building Size: 15,000 sq. ft. Shop Sq. Ft.: 13,000 sq. ft.

WINNIPEG Address: 10 Keenleyside St., Winnipeg, MB Building Size: 23,000 sq. ft. Shop Sq. Ft.: 10,000 sq. ft.

MORDEN Address: 480 9th St. South, Morden, MB Building Size: 14,500 sq. ft. Shop Sq. Ft.: 9,500 sq. ft.

# MORDEN MANUFACTURING FACILITY

Address: 72 Jefferson St., Morden, MB Building Size: 56,000 sq. ft. Shop Sq. Ft.: 40,000 sq. ft.

### TILL SONBURG - VOTH MANUFACTURING & UPFITTING

Address: 66 Norfolk County Rd 13. Courtland, ON Building Size: 100,000 sg. ft. Shop Sq. Ft.: 100,000 sq. ft

# WINDSOR - GWA MANUFACTURING

Address: 220 Patillo Rd RR#1 Tecumseh, ON Building Size: 80,000 sq. ft. Shop Sq. Ft.: 70,000 sq. ft.

## **MISSISSAUGA**

Address: 1665 & 1666 Shawson Dr. Mississauga, ON HEAD QUARTERS & ON SERVICE CENTRE
Bldg Size: 77,000 sq. ft.
Shop Sq. Ft.: 20,000 sq. ft.
GLOBAL DISTRIBUTION Bldg Size: 71,600 sq. ft.

### ETOBICOKE - GWA UPFITTING FACILITY

Address: 10 McLachlan Dr., Etobicoke, ON Building Size: 38,000 sq. ft. Shop Sq. Ft.: 20,000 sq. ft.

# CENTRAL ONTARIO -

ORO DESIGN &
MANUFACTURING
Address: 3 Small Crescent,
Oro-Medonte, ON
Building Size: 32,000 sq. ft.
Shop Sq. Ft.: 24,000 sq. ft.

### NIAGARA

Address: 620 Welland Ave #626, St. Catharines, ON Building Size: 25,116 sq. ft Shop Sq. Ft.: 21,000 sq. ft.

Address: 1611 Liverpool Crt., Ottawa, ON Building Size: 25,116 sq. ft. Shop Sq. Ft.: 21,000 sq. ft.

# MONTREAL

Address: 900 Montée de Liesse, St-Laurent, QC Building Size: 26,524 sq. ft. Shop Sq. Ft.: 5,000 sq. ft.

# LAVAL - GWA / AMTECH UPFITTING FACILITY / DP INDUSTRIAL DRIVELINE

Address: 3737 Boulevard Lite, Laval, QC Building Size: 67,000 sq. ft. Shop Sq. Ft.: 50,000 sq. ft.

MONCTON Address: 541 Ferdinand Blvd., Dieppe, NB Building Size: 9,600 sq. ft. Shop Sq. Ft.: 5,000 sq. ft.

HALIFAX Address: 141 Joseph Zatzman Dr., Dartmouth, NS Building Size: 7,155 sq. ft Shop Sq. Ft.: 4,000 sq. ft.

### **HALIFAX - TRUCK & UTILITY** Address: 55 Isnor Dr.,

Darthmouth, NS Building Size: 10,000 sq. ft. Shop Sq. Ft.: 6,800 sq. ft.

ST. JOHN'S Address: 30 Edmonds Place St. John's, NL Building Size: 17,500 sq.ft. Shop Sq. Ft.: 10,000 sq.ft

ELKHORN Address: 977 Koopman Ln, Elkhorn, WI Building Size: 20,000 sq. ft. Shop Sq. Ft.: 14,000 sq. ft.

WINTERS Address: 305 N Frisco St. Winters, TX Building Size: 120,000 sq. ft. Shop Sq. Ft.: 100,000 sq. ft.