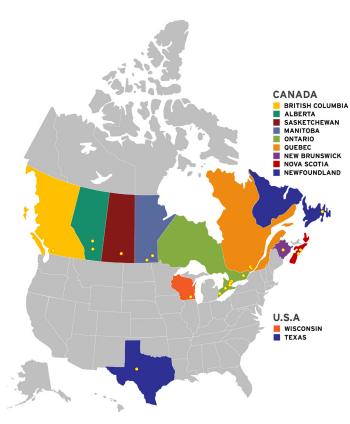

# NATIONAL FOOTPRINT

# 1,000,000+ SQ FT OF MANUFACTURING AND UPFITTING

Address: 19150 96 Ave #1, Surrey, BC Building Size: 29,000 sq. ft. Shop Sq. Ft.: 28,000 sq. ft.

EDMONTON Address: 26230 Township Rd 531A #111, Acheson, AB Building Size: 90,000 sq. ft. Shop Sq. Ft.: 40,000 sq. ft.

CALGARY

Address: 4311 122 Ave SE, Calgary, AB Building Size: 30,246 sq. ft. Shop Sq. Ft.: 12,000 sq. ft.

Address: 338 Mill St. Regina, Building Size: 15,000 sq. ft. Shop Sq. Ft.: 13,000 sq. ft.

WINNIPEG Address: 10 Keenleyside St., Winnipeg, MB Building Size: 23,000 sq. ft. Shop Sq. Ft.: 10,000 sq. ft.

MORDEN Address: 480 9th St. South, Morden, MB Building Size: 14,500 sq. ft. Shop Sq. Ft.: 9,500 sq. ft.

## MORDEN MANUFACTURING FACILITY

Address: 72 Jefferson St., Morden, MB Building Size: 56,000 sq. ft. Shop Sq. Ft.: 40,000 sq. ft.

### TILL SONBURG - VOTH MANUFACTURING & UPFITTING

Address: 66 Norfolk County Rd 13. Courtland, ON Building Size: 100,000 sg. ft. Shop Sq. Ft.: 100,000 sq. ft

WINDSOR - GWA MANUFACTURING

Address: 220 Patillo Rd RR#1 Tecumseh, ON Building Size: 80,000 sq. ft. Shop Sq. Ft.: 70,000 sq. ft.

**MISSISSAUGA** 

Address: 1665 & 1666 Shawson Dr. Mississauga, ON HEAD QUARTERS & ON SERVICE CENTRE
Bldg Size: 77,000 sq. ft.
Shop Sq. Ft.: 20,000 sq. ft.
GLOBAL DISTRIBUTION Bldg Size: 71,600 sq. ft.

### ETOBICOKE - GWA UPFITTING FACILITY

Address: 10 McLachlan Dr., Etobicoke, ON Building Size: 38,000 sq. ft. Shop Sq. Ft.: 20,000 sq. ft.

# CENTRAL ONTARIO -

ORO DESIGN &
MANUFACTURING
Address: 3 Small Crescent,
Oro-Medonte, ON
Building Size: 32,000 sq. ft.
Shop Sq. Ft.: 24,000 sq. ft.

### NIAGARA

Address: 620 Welland Ave #626, St. Catharines, ON Building Size: 25,116 sq. ft. Shop Sq. Ft.: 21,000 sq. ft.

Address: 1611 Liverpool Crt., Ottawa, ON Building Size: 25,116 sq. ft. Shop Sq. Ft.: 21,000 sq. ft.

### MONTREAL

Address: 900 Montée de Liesse, St-Laurent, QC Building Size: 26,524 sq. ft. Shop Sq. Ft.: 5,000 sq. ft.

### LAVAL - GWA / AMTECH UPFITTING FACILITY / DP INDUSTRIAL DRIVELINE

Address: 3737 Boulevard Lite, Laval, QC Laval, W. Building Size: 67,000 sq. ft. Shop Sq. Ft.: 50,000 sq. ft. MONCTON Address: 541 Ferdinand Blvd., Dieppe, NB Building Size: 9,600 sq. ft. Shop Sq. Ft.: 5,000 sq. ft.

### **HALIFAX**

Address: 141 Joseph Zatzman Dr., Dartmouth, NS Building Size: 7,155 sq. ft. Shop Sq. Ft.: 4,000 sq. ft.

### ST. JOHN'S

Address: Coming Soon Building Size: 17,500 sq.ft. Shop Sq. Ft.: 10,000 sq.ft

### **ELKHORN**

Address: 977 Koopman Ln, Elkhorn, WI Building Size: 20,000 sq. ft. Shop Sq. Ft.: 14,000 sq. ft.

### **WINTERS**

Address: 305 N Frisco St. Winters, TX Building Size: 120,000 sq. ft. Shop Sq. Ft.: 100,000 sq. ft.

**UPFITTING, SERVICE AND DISTRIBUTION CONTACT INFORMATION** 

AFTER MARKET PARTS: 1.888.669.0981/ DISTRIBUTION@DRIVEPRODUCTS.COM UPFIT SALES & SERVICE: 1.888.668.0974 / SALES@DRIVEPRODUCTS.COM