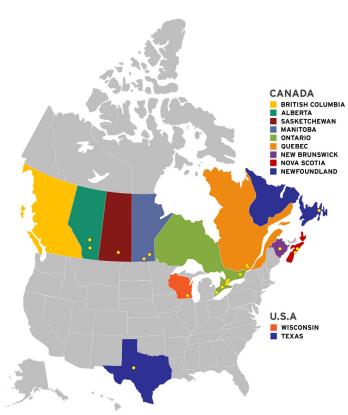

### NATIONAL FOOTPRINT

#### 1,000,000+ SQ FT OF MANUFACTURING AND UPFITTING

Address: 19150 96 Ave #1, Surrey, BC Building Size: 29,000 sq. ft. Shop Sq. Ft.: 28,000 sq. ft.

EDMONTON Address: 26230 Township Rd 531A #111, Acheson, AB Building Size: 90,000 sq. ft. Shop Sq. Ft.: 40,000 sq. ft.

CALGARY Address: 4311 122 Ave SE, Calgary, AB Building Size: 30,246 sq. ft. Shop Sq. Ft.: 12,000 sq. ft.

REGINA Address: 338 Mill St. Regina,

Building Size: 15,000 sq. ft. Shop Sq. Ft.: 13,000 sq. ft.

WINNIPEG Address: 10 Keenleyside St., Winnipeg, MB Building Size: 23,000 sq. ft. Shop Sq. Ft.: 10,000 sq. ft.

MORDEN Address: 480 9th St. South, Morden, MB Building Size: 14,500 sq. ft. Shop Sq. Ft.: 9,500 sq. ft.

MORDEN MANUFACTURING

Address: 72 Jefferson St., Morden, MB Building Size: 56,000 sq. ft. Shop Sq. Ft.: 40,000 sq. ft.

TILL SONBURG - VOTH MANUFACTURING &

UPFITTING Address: 66 Norfolk County Rd 13. Courtland, ON Building Size: 100.000 sg. ft. Shop Sq. Ft.: 100,000 sq. ft

WINDSOR - GWA MANUFACTURING

Address: 220 Patillo Rd RR#1 Tecumseh, ON Building Size: 80,000 sq. ft. Shop Sq. Ft.: 70,000 sq. ft.

MISSISSAUGA

Address: 1665 & 1666 Shawson Dr. Mississauga, ON HEAD QUARTERS & ON SERVICE CENTRE Bldg Size: 77,000 sq. ft. Shop Sq. Ft.: 20,000 sq. ft. GLOBAL DISTRIBUTION CENTRE Bldg Size: 71,600 sq. ft.

ETOBICOKE - GWA UPFITTING

FACILITY Address: 10 McLachlan Dr., Etobicoke, ON Building Size: 38,000 sq. ft. Shop Sq. Ft.: 20,000 sq. ft.

**CENTRAL ONTARIO -**CENTRAL UNITARIO -ORO DESIGN & MANUFACTURING Address: 3 Small Crescent, Oro-Medonte, ON Building Size: 32,000 sq. ft. Shop Sq. Ft.: 24,000 sq. ft.

NIAGARA Address: 620 Welland Ave #626, St. Catharines, ON Building Size: 25,116 sq. ft. Shop Sq. Ft.: 21,000 sq. ft.

ΟΤΤΔWΔ Address: 1611 Liverpool Crt., Ottawa, ON Building Size: 25,116 sq. ft. Shop Sq. Ft.: 21,000 sq. ft.

MONTREAL Address: 900 Montée de Liesse, St-Laurent, QC Building Size: 26,524 sq. ft. Shop Sq. Ft.: 5,000 sq. ft.

LAVAL - GWA / AMTECH UPFITTING FACILITY / DP INDUSTRIAL DRIVELINE

Address: 3737 Boulevard Lite, Laval, QC Building Size: 67,000 sq. ft. Shop Sq. Ft.: 50,000 sq. ft.

MONCTON Address: 541 Ferdinand Blvd., Dieppe, NB Building Size: 9,600 sq. ft. Shop Sq. Ft.: 5,000 sq. ft.

HALIFAX Address: 55 Isnor Dr.,

Darthmouth, NS Building Size: 10,000 sq. ft. Shop Sq. Ft.: 6,800 sq. ft.

ST. JOHN'S Address: 30 Edmonds Place St.John's, NL Building Size: 17,500 sq.ft. Shop Sq. Ft.: 10,000 sq.ft

ELKHORN Address: 977 Koopman Ln, Elkhorn, WI Building Size: 20,000 sq. ft. Shop Sq. Ft.: 14,000 sq. ft.

WINTERS Address: 305 N Frisco St. Winters, TX Building Size: 120,000 sg. ft. Shop Sq. Ft.: 100,000 sq. ft.

**Custom Manufacturing & Fabrication** 

**Design & Engineering** 

UPFITTING, SERVICE AND DISTRIBUTION CONTACT INFORMATION AFTER MARKET PARTS: 1.888.669.0981/ DISTRIBUTION@DRIVEPRODUCTS.COM UPFIT SALES & SERVICE: 1.888.668.0974 / SALES@DRIVEPRODUCTS.COM