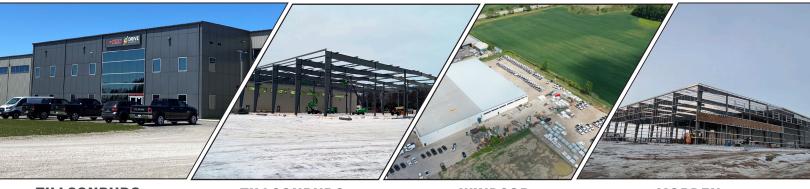

### **MANUFACTURING**

TILLSONBURG

EXPANSION PROGRESS

WINDSOR MORDEN

EXPANSION PROGRESS

Drive Products – Manufacturing Division boast 3 state of the art manufacturing facilities with combined over 200,000 sq.ft. of manufacturing space. All our facilities specialize in premium aluminum manufacturing with CWB (Canadian Welding Bureau) certification ensuring our manufacturing process maintains the highest quality products at every stage.

Our facilities follow strict quality guidelines required in ISO certification or equivalent accreditation. Our manufacturing process is robust and follows rigorous quality testing and welding practices on every component of truck bodies, and equipment that we build. In combination with our engineers, skilled trade employees and cutting-edge technology (laser, punching, CNC milling, CNC press brake, manual and robotic welding, zinc plating, e-coat, wet paint and powder coat). Drive Products – Manufacturing Division is set to meet the demands of North American market.

In 2022, we are set to complete expansion projects at our Tillsonburg and Windsor facilities as well as a new facility in Morden, Manitoba.