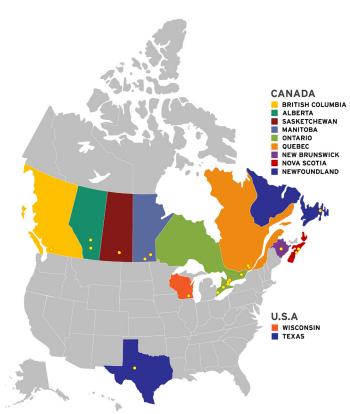

# NATIONAL FOOTPRINT

## 1,000,000+ SQ FT OF MANUFACTURING AND UPFITTING

Address: 19150 96 Ave #1, Surrey, BC Building Size: 29,000 sq. ft. Shop Sq. Ft.: 28,000 sq. ft.

EDMONTON Address: 26230 Township Rd 531A #111, Acheson, AB Building Size: 90,000 sq. ft. Shop Sq. Ft.: 40,000 sq. ft.

CALGARY Address: 4311 122 Ave SE, Calgary, AB Building Size: 30,246 sq. ft. Shop Sq. Ft.: 12,000 sq. ft.

REGINA Address: 338 Mill St. Regina, Building Size: 15,000 sq. ft. Shop Sq. Ft.: 13,000 sq. ft.

WINNIPEG Address: 10 Keenleyside St.,

Winnipeg, MB Building Size: 23,000 sq. ft. Shop Sq. Ft.: 10,000 sq. ft.

MORDEN Address: 480 9th St. South, Morden, MB Building Size: 14,500 sq. ft. Shop Sq. Ft.: 9,500 sq. ft.

MORDEN MANUFACTURING

Address: 72 Jefferson St., Morden, MB Building Size: 56,000 sq. ft. Shop Sq. Ft.: 40,000 sq. ft.

TILL SONBURG - VOTH MANUFACTURING &

UPFITTING Address: 66 Norfolk County Rd 13. Courtland, ON Building Size: 100.000 sg. ft. Shop Sq. Ft.: 100,000 sq. ft

### WINDSOR - GWA MANUFACTURING

Address: 220 Patillo Rd RR#1 Tecumseh, ON Building Size: 80,000 sq. ft. Shop Sq. Ft.: 70,000 sq. ft.

#### MISSISSAUGA

Address: 1665 & 1666 Shawson Dr. Mississauga, ON HEAD QUARTERS & ON SERVICE CENTRE Bldg Size: 77,000 sq. ft. Shop Sq. Ft.: 20,000 sq. ft. GLOBAL DISTRIBUTION CENTRE Bldg Size: 71,600 sq. ft.

#### ETOBICOKE - GWA UPFITTING

FACILITY Address: 10 McLachlan Dr., Etobicoke, ON Building Size: 38,000 sq. ft. Shop Sq. Ft.: 20,000 sq. ft.

**CENTRAL ONTARIO -**CENTRAL UNITARIO -ORO DESIGN & MANUFACTURING Address: 3 Small Crescent, Oro-Medonte, ON Building Size: 32,000 sq. ft. Shop Sq. Ft.: 24,000 sq. ft.

NIAGARA Address: 620 Welland Ave #626, St. Catharines, ON Building Size: 25,116 sq. ft. Shop Sq. Ft.: 21,000 sq. ft.

ΟΤΤΔWΔ Address: 1611 Liverpool Crt., Ottawa, ON Building Size: 25,116 sq. ft. Shop Sq. Ft.: 21,000 sq. ft.

MONTREAL Address: 900 Montée de Liesse, St-Laurent, QC Building Size: 26,524 sq. ft. Shop Sq. Ft.: 5,000 sq. ft.

LAVAL - GWA / AMTECH UPFITTING FACILITY / DP INDUSTRIAL DRIVELINE

Address: 3737 Boulevard Lite, Laval, QC Building Size: 67,000 sq. ft. Shop Sq. Ft.: 50,000 sq. ft.

MONCTON Address: 541 Ferdinand Blvd., Dieppe, NB

Building Size: 9,600 sq. ft. Shop Sq. Ft.: 5,000 sq. ft.

HALIFAX Address: 141 Joseph Zatzman Dr., Dartmouth, NS Building Size: 7,155 sq. ft Shop Sq. Ft.: 4,000 sq. ft.

HALIFAX - TRUCK & UTILITY

Address: 55 Isnor Dr., Darthmouth, NS Building Size: 10,000 sq. ft. Shop Sq. Ft.: 6,800 sq. ft.

ST. JOHN'S Address: 30 Edmonds Place St.John's, NL Building Size: 17,500 sq.ft. Shop Sq. Ft.: 10,000 sq.ft

ELKHORN Address: 977 Koopman Ln, Elkhorn, WI Building Size: 20,000 sq. ft. Shop Sq. Ft.: 14,000 sq. ft.

WINTERS Address: 305 N Frisco St. Winters, TX Building Size: 120,000 sq. ft. Shop Sq. Ft.: 100,000 sq. ft.