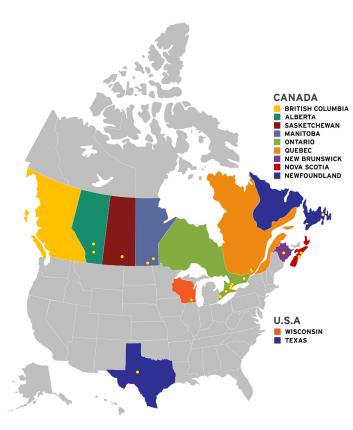

# DISTRIBUTION CANADA



**SOLUTIONS BY MARKET** 



POWER BEYOND



MATERIAL SPREADERS • AIR COMPRESSORS & GENERATORS • CRANES & STABILIZERS • HOOKLIFTS • AERIALS • SERVICE BODIES & TRUCK CAPS • CHIPPER BODY • FLAT DECK • DUMP BODY • DUMP INSERT • BEAVERTAIL • **ROLL-OFFS • TOW & RECOVERY • LIFT GATES** 

**VENDOR PARTNERS** 











































**VENDOR PARTNERS** 



































**VENDOR PARTNERS** 















VENDOR PARTNERS































# **BULK TRANSPORT**

**BLOWERS • COMPRESSORS • PRODUCT PUMPS • COOLERS • WETLINE KITS VENDOR PARTNERS** 











# NATIONAL FOOTPRINT

# 1,000,000+ SQ FT OF MANUFACTURING AND UPFITTING



Address: 19150 96 Ave #1, Surrey, BC Building Size: 29,000 sq. ft.

Shop Sq. Ft.: 28,000 sq. ft.

## **EDMONTON**

Address: 26230 Township Rd 531A #111, Acheson, AB Building Size: 90,000 sq. ft. Shop Sq. Ft.: 40,000 sq. ft.

## CALGARY

Address: 4311 122 Ave SE, Calgary, AB Building Size: 30,246 sq. ft. Shop Sq. Ft.: 12,000 sq. ft.

Address: 338 Mill St. Regina, Building Size: 15,000 sq. ft. Shop Sq. Ft.: 13,000 sq. ft.

WINNIPEG Address: 10 Keenleyside St., Winnipeg, MB Building Size: 23,000 sq. ft. Shop Sq. Ft.: 10,000 sq. ft.

## MORDEN

Address: 480 9th St. South, Morden, MB Building Size: 14,500 sq. ft. Shop Sq. Ft.: 9,500 sq. ft.

## MORDEN MANUFACTURING FACILITY

Address: 72 Jefferson St., Morden, MB Building Size: 56,000 sq. ft. Shop Sq. Ft.: 40,000 sq. ft.

### TILL SONBURG - VO