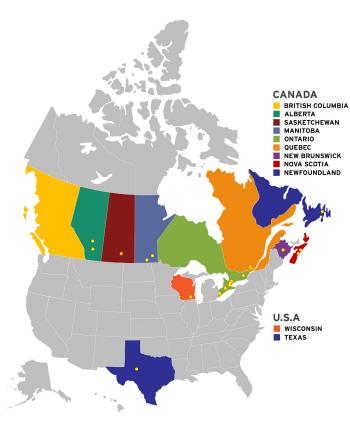

# NATIONAL FOOTPRINT

# 1,000,000+ SQ FT OF MANUFACTURING AND UPFITTING

Address: 19150 96 Ave #1,

Surrey, BC Building Size: 29,000 sq. ft. Shop Sq. Ft.: 28,000 sq. ft.

EDMONTON Address: 26230 Township Rd 531A #111, Acheson, AB Building Size: 90,000 sq. ft. Shop Sq. Ft.: 40,000 sq. ft.

### CALGARY

Address: 4311 122 Ave SE, Calgary, AB Building Size: 30,246 sq. ft. Shop Sq. Ft.: 12,000 sq. ft.

Address: 338 Mill St. Regina, Building Size: 15,000 sq. ft. Shop Sq. Ft.: 13,000 sq. ft.

WINNIPEG Address: 10 Keenleyside St., Winnipeg, MB Building Size: 23,000 sq. ft. Shop Sq. Ft.: 10,000 sq. ft.

MORDEN Address: 480 9th St. South, Morden, MB Building Size: 14,500 sq. ft. Shop Sq. Ft.: 9,500 sq. ft.

# MORDEN MANUFACTURING FACILITY

Address: 72 Jefferson St., Morden, MB Building Size: 56,000 sq. ft. Shop Sq. Ft.: 40,000 sq. ft.

### TILL SONBURG - VOTH MANUFACTURING & UPFITTING

Address: 66 Norfolk County Rd 13. Courtland, ON Building Size: 100,000 sg. ft. Shop Sq. Ft.: 100,000 sq. ft

# WINDSOR - GWA MANUFACTURING

Address: 220 Patillo Rd RR#1 Tecumseh, ON Building Size: 80,000 sq. ft. Shop Sq. Ft.: 70,000 sq. ft.

## **MISSISSAUGA**

Address: 1665 & 1666 Shawson Dr. Mississauga, ON HEAD QUARTERS & ON SERVICE CENTRE
Bldg Size: 77,000 sq. ft.
Shop Sq. Ft.: 20,000 sq. ft.
GLOBAL DISTRIBUTION Bldg Size: 71,600 sq. ft.

### ETOBICOKE - GWA UPFITTING FACILITY

Address: 10 McLachlan Dr., Etobicoke, ON Building Size: 38,000 sq. ft. Shop Sq. Ft.: 20,000 sq. ft.

# CENTRAL ONTARIO -

ORO DESIGN &
MANUFACTURING
Address: 3 Small Crescent,
Oro-Medonte, ON
Building Size: 32,000 sq. ft.
Shop Sq. Ft.: 24,000 sq. ft.

### NIAGARA

Address: 620 Welland Ave #626, St. Catharines, ON Building Size: 25,116 sq. ft. Shop Sq. Ft.: 21,000 sq. ft.

Address: 1611 Liverpool Crt., Ottawa, ON Building Size: 25,116 sq. ft. Shop Sq. Ft.: 21,000 sq. ft.

# MONTREAL

Address: 900 Montée de Liesse, St-Laurent, QC Building Size: 26,524 sq. ft. Shop Sq. Ft.: 5,000 sq. ft.

# LAVAL - GWA / AMTECH UPFITTING FACILITY / DP INDUSTRIAL DRIVELINE

Address: 3737 Boulevard Lite, Laval, QC Building Size: 67,000 sq. ft. Shop Sq. Ft.: 50,000 sq. ft.

MONCTON Address: 541 Ferdinand Blvd., Dieppe, NB Building Size: 9,600 sq. ft. Shop Sq. Ft.: 5,000 sq. ft.

HALIFAX Address: 55 Isnor Dr., Darthmouth, NS Building Size: 10,000 sq. ft. Shop Sq. Ft.: 6,800 sq. ft.

## ST. JOHN'S

Address: 30 Edmonds Place St.John's, NL Building Size: 17,500 sq.ft. Shop Sq. Ft.: 10,000 sq.ft

ELKHORN Address: 977 Koopman Ln, Elkhorn, WI Building Size: 20,000 sq. ft. Shop Sq. Ft.: 14,000 sq. ft.

WINTERS Address: 305 N Frisco St. Winters, TX Building Size: 120,000 sq. ft. Shop Sq. Ft.: 100,000 sq. ft.