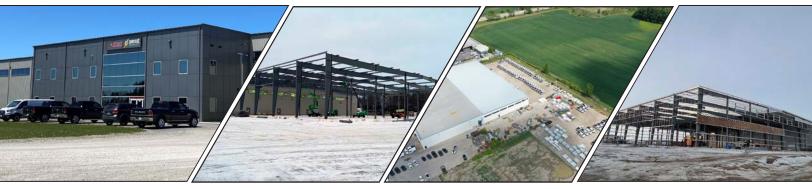

## **MANUFACTURING**

**TILLSONBURG** 

TILLSONBURG
EXPANSION PROGRESS

**WINDSOR** 

MORDEN EXPANSION PROGRESS

Drive Products – Manufacturing Division boast 3 state of the art manufacturing facilities with combined over 200,000 sq.ft. of manufacturing space. All our facilities specialize in premium aluminum manufacturing with CWB (Canadian Welding Bureau) certification ensuring our manufacturing process maintains the highest quality products at every stage.

Our facilities follow strict quality guidelines required in ISO certification or equivalent accreditation. Our manufacturing process is robust and follows rigorous quality testing and welding practices on every component of truck bodies, and equipment that we build. In combination with our engineers, skilled trade employees and cutting-edge technology (laser, punching, CNC milling, CNC press brake, manual and robotic welding, zinc plating, e-coat, wet paint and powder coat). Drive Products – Manufacturing Division is set to meet the demands of North American market.

In 2022, we are set to complete expansion projects at our Tillsonburg and Windsor facilities as well as a new facility in Morden, Manitoba.