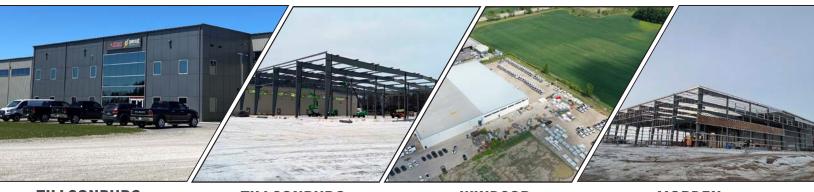

#### TILLSONBURG

#### TILLSONBURG EXPANSION PROGRESS

WINDSOR

MORDEN EXPANSION PROGRESS

Drive Products – Manufacturing Division boast 3 state of the art manufacturing facilities with combined over 200,000 sq.ft. of manufacturing space. All our facilities specialize in premium aluminum manufacturing with CWB (Canadian Welding Bureau) certification ensuring our manufacturing process maintains the highest quality products at every stage.

In 2022, we are set to complete expansion projects at our Tillsonburg and Windsor facilities as well as a new facility in Morden, Manitoba.