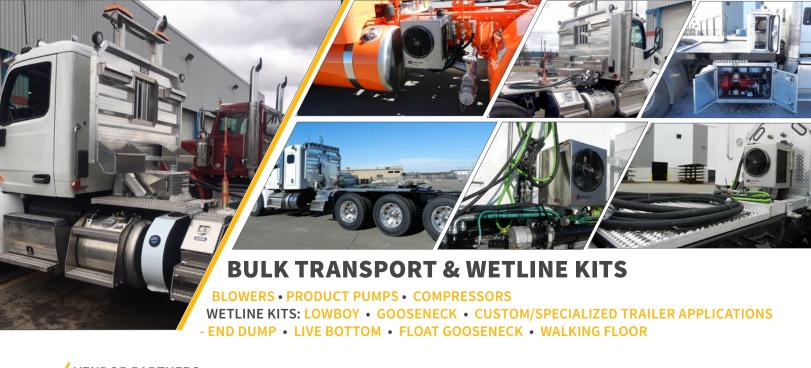

# POWER BEYOND / HEAVY TRUCKS

MATERIAL SPREADERS • CRANES & STABILIZERS • HOOKLIFTS • FLAT DECK • DUMP BODY\* • BEAVERTAIL • ROLL-OFFS\* • LIFT GATES • TOW HEAVY WRECKERS, CARRIERS & ROTATORS • PLOWS • SNOW & ICE EQUIPMENT • WINCH TRACTOR\*