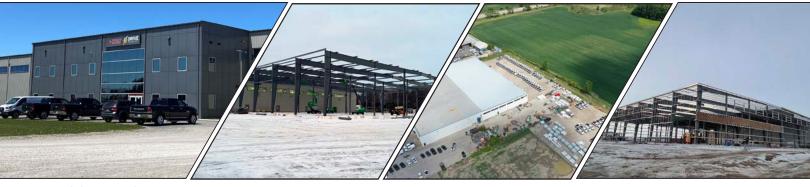

## **MANUFACTURING**

TILLSONBURG

EXPANSION PROGRESS

**WINDSOR** 

MORDEN EXPANSION PROGRESS

Drive Products – Manufacturing Division boast 3 state of the art manufacturing facilities with combined over 200,000 sq.ft. of manufacturing space. All our facilities specialize in premium aluminum manufacturing with CWB (Canadian Welding Bureau) certification ensuring our manufacturing process maintains the highest quality products at every stage.

In 2022, we are set to complete expansion projects at our Tillsonburg and Windsor facilities as well as a new facility in Morden, Manitoba.