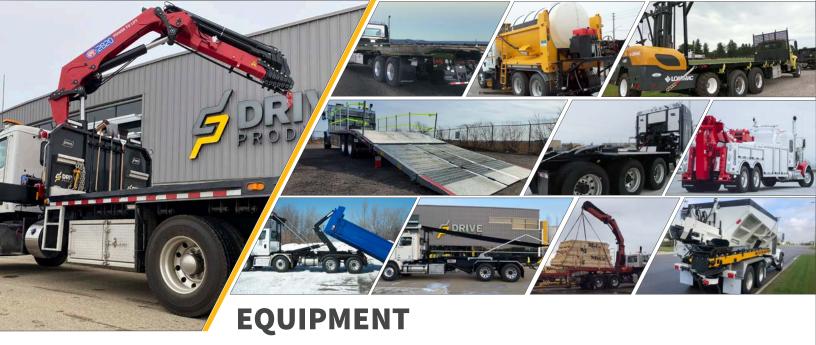

## **SOLUTIONS BY MARKET**

POWER BEYOND / HEAVY TRUCKS

MATERIAL SPREADERS • CRANES & STABILIZERS • HOOKLIFTS • AERIALS • FLAT DECK • DUMP BODY\* • BEAVERTAIL • ROLL-OFFS\* • LIFT GATES • TOW HEAVY WRECKERS, CARRIERS & ROTATORS • PLOWS • SNOW & ICE EQUIPMENT • **WINCH TRACTOR\*** 