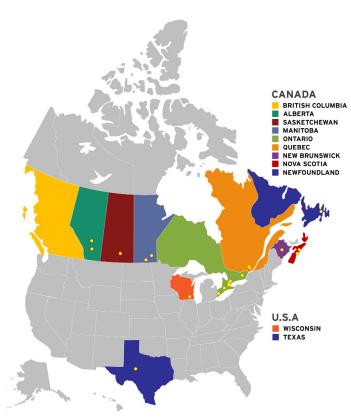

# NATIONAL FOOTPRINT

## 1,000,000+ SQ FT OF MANUFACTURING AND UPFITTING

Address: 19150 96 Ave #1, Surrey, BC Building Size: 29,000 sq. ft. Shop Sq. Ft.: 28,000 sq. ft.

EDMONTON Address: 26230 Township Rd 531A #111, Acheson, AB Building Size: 90,000 sq. ft. Shop Sq. Ft.: 40,000 sq. ft.

CALGARY Address: 4311 122 Ave SE, Calgary, AB Building Size: 30,246 sq. ft. Shop Sq. Ft.: 12,000 sq. ft.

REGINA Address: 338 Mill St. Regina,

Building Size: 15,000 sq. ft. Shop Sq. Ft.: 13,000 sq. ft.

WINNIPEG Address: 10 Keenleyside St., Winnipeg, MB Building Size: 23,000 sq. ft. Shop Sq. Ft.: 10,000 sq. ft.

MORDEN Address: 480 9th St. South, Morden, MB Building Size: 14,500 sq. ft. Shop Sq. Ft.: 9,500 sq. ft.

MORDEN MANUFACTURING

Address: 72 Jefferson St., Morden, MB Building Size: 56,000 sq. ft. Shop Sq. Ft.: 40,000 sq. ft.

TILL SONBURG - VOTH MANUFACTURING &

UPFITTING Address: 66 Norfolk County Rd 13. Courtland, ON Building Size: 100.000 sg. ft. Shop Sq. Ft.: 100,000 sq. ft

WINDSOR - GWA MANUFACTURING

Address: 220 Patillo Rd RR#1 Tecumseh, ON Building Size: 80,000 sq. ft. Shop Sq. Ft.: 70,000 sq. ft.

MISSISSAUGA

Address: 1665 & 1666 Shawson Dr. Mississauga, ON HEAD QUARTERS & ON SERVICE CENTRE Bldg Size: 77,000 sq. ft. Shop Sq. Ft.: 20,000 sq. ft. GLOBAL DISTRIBUTION CENTRE Bldg Size: 71,600 sq. ft.

ETOBICOKE - GWA UPFITTING

FACILITY Address: 10 McLachlan Dr., Etobicoke, ON Building Size: 38,000 sq. ft. Shop Sq. Ft.: 20,000 sq. ft.

**CENTRAL ONTARIO -**CENTRAL UNITARIO -ORO DESIGN & MANUFACTURING Address: 3 Small Crescent, Oro-Medonte, ON Building Size: 32,000 sq. ft. Shop Sq. Ft.: 24,000 sq. ft.

NIAGARA Address: 620 Welland Ave #626, St. Catharines, ON Building Size: 25,116 sq. ft. Shop Sq. Ft.: 21,000 sq. ft.

ΟΤΤΔWΔ Address: 1611 Liverpool Crt., Ottawa, ON Building Size: 25,116 sq. ft. Shop Sq. Ft.: 21,000 sq. ft.

MONTREAL Address: 900 Montée de Liesse, St-Laurent, QC Building Size: 26,524 sq. ft. Shop Sq. Ft.: 5,000 sq. ft.

### LAVAL - GWA / AMTECH UPFITTING FACILITY / DP INDUSTRIAL DRIVELINE

Address: 3737 Boulevard Lite, Laval, QC Building Size: 67,000 sq. ft. Shop Sq. Ft.: 50,000 sq. ft.

MONCTON Address: 541 Ferdinand Blvd., Dieppe, NB Building Size: 9,600 sq. ft. Shop Sq. Ft.: 5,000 sq. ft.

HALIFAX Address: 55 Isnor Dr.,

Darthmouth, NS Building Size: 10,000 sq. ft. Shop Sq. Ft.: 6,800 sq. ft.

ST. JOHN'S Address: 30 Edmonds Place St.John's, NL Building Size: 17,500 sq.ft. Shop Sq. Ft.: 10,000 sq.ft

ELKHORN Address: 977 Koopman Ln, Elkhorn, WI Building Size: 20,000 sq. ft. Shop Sq. Ft.: 14,000 sq. ft.

WINTERS Address: 305 N Frisco St. Winters, TX Building Size: 120,000 sg. ft. Shop Sq. Ft.: 100,000 sq. ft.