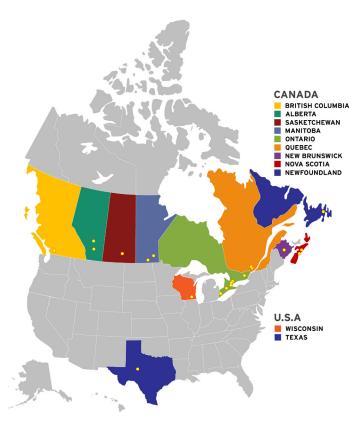

#### NATIONAL FOOTPRINT

#### 1,000,000+ SQ FT OF MANUFACTURING AND UPFITTING

Address: 19150 96 Ave #1,

Surrey, BC Building Size: 29,000 sq. ft. Shop Sq. Ft.: 28,000 sq. ft.

EDMONTON Address: 26230 Township Rd 531A #111, Acheson, AB Building Size: 90,000 sq. ft. Shop Sq. Ft.: 40,000 sq. ft.

CALGARY

Address: 4311 122 Ave SE, Calgary, AB Building Size: 30,246 sq. ft. Shop Sq. Ft.: 12,000 sq. ft.

Address: 338 Mill St. Regina, Building Size: 15,000 sq. ft. Shop Sq. Ft.: 13,000 sq. ft.

WINNIPEG Address: 10 Keenleyside St., Winnipeg, MB Building Size: 23,000 sq. ft. Shop Sq. Ft.: 10,000 sq. ft.

MORDEN Address: 480 9th St. South, Morden, MB Building Size: 14,500 sq. ft. Shop Sq. Ft.: 9,500 sq. ft.

MORDEN MANUFACTURING FACILITY

Address: 72 Jefferson St., Morden, MB Building Size: 56,000 sq. ft. Shop Sq. Ft.: 40,000 sq. ft.

TILL SONBURG - VOTH MANUFACTURING & UPFITTING Address: 66 Norfolk County

Rd 13. Courtland, ON Building Size: 100,000 sg. ft. Shop Sq. Ft.: 100,000 sq. ft

WINDSOR - GWA MANUFACTURING

Address: 220 Patillo Rd RR#1 Tecumseh, ON Building Size: 80,000 sq. ft. Shop Sq. Ft.: 70,000 sq. ft.

**MISSISSAUGA** Address: 1665 & 1666 Shawson Dr. Mississauga, ON HEAD QUARTERS & ON

SERVICE CENTRE
Bldg Size: 77,000 sq. ft.
Shop Sq. Ft.: 20,000 sq. ft.
GLOBAL DISTRIBUTION

Bldg Size: 71,600 sq. ft.

ETOBICOKE - GWA UPFITTING FACILITY

Address: 10 McLachlan Dr., Etobicoke, ON Building Size: 38,000 sq. ft. Shop Sq. Ft.: 20,000 sq. ft.

CENTRAL ONTARIO -

ORO DESIGN &
MANUFACTURING
Address: 3 Small Crescent,
Oro-Medonte, ON
Building Size: 32,000 sq. ft.
Shop Sq. Ft.: 24,000 sq. ft.

NIAGARA

Address: 620 Welland Ave #626, St. Catharines, ON Building Size: 25,116 sq. ft. Shop Sq. Ft.: 21,000 sq. ft.

Address: 1611 Liverpool Crt., Ottawa, ON Building Size: 25,116 sq. ft. Shop Sq. Ft.: 21,000 sq. ft.

MONTREAL

Address: 900 Montée de Liesse, St-Laurent, QC Building Size: 26,524 sq. ft. Shop Sq. Ft.: 5,000 sq. ft.

LAVAL - GWA / AMTECH UPFITTING FACILITY / DP INDUSTRIAL DRIVELINE

Address: 3737 Boulevard Lite, Laval, QC Building Size: 67,000 sq. ft. Shop Sq. Ft.: 50,000 sq. ft.

MONCTON Address: 541 Ferdinand Blvd., Dieppe, NB Building Size: 9,600 sq. ft. Shop Sq. Ft.: 5,000 sq. ft.

HALIFAX Address: 141 Joseph Zatzman Dr., Dartmouth, NS Building Size: 7,155 sq. ft Shop Sq. Ft.: 4,000 sq. ft.

**HALIFAX - TRUCK & UTILITY** Address: 55 Isnor Dr., Darthmouth, NS Building Size: 10,000 sq. ft. Shop Sq. Ft.: 6,800 sq. ft.

ST. JOHN'S Address: 30 Edmonds Place St. John's, NL Building Size: 17,500 sq.ft. Shop Sq. Ft.: 10,000 sq.ft

ELKHORN Address: 977 Koopman Ln, Elkhorn, WI Building Size: 20,000 sq. ft. Shop Sq. Ft.: 14,000 sq. ft.

WINTERS Address: 305 N Frisco St. Winters, TX Building Size: 120,000 sq. ft. Shop Sq. Ft.: 100,000 sq. ft.