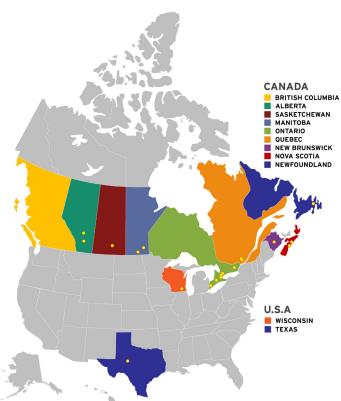

# NATIONAL FOOTPRINT

### 1,000,000+ SQ FT OF MANUFACTURING AND UPFITTING

Address: 19150 96 Ave #1, Surrey, BC Building Size: 29,000 sq. ft. Shop Sq. Ft.: 28,000 sq. ft.

EDMONTON Address: 26230 Township Rd 531A #111, Acheson, AB Building Size: 90,000 sq. ft. Shop Sq. Ft.: 40,000 sq. ft.

CALGARY Address: 4311 122 Ave SE, Calgary, AB Building Size: 30,246 sq. ft. Shop Sq. Ft.: 12,000 sq. ft.

REGINA

Address: 338 Mill St. Regina, Building Size: 15,000 sq. ft. Shop Sq. Ft.: 13,000 sq. ft.

WINNIPEG Address: 10 Keenleyside St., Winnipeg, MB Building Size: 23,000 sq. ft. Shop Sq. Ft.: 10,000 sq. ft.

MORDEN Address: 480 9th St. South, Morden, MB Building Size: 14,500 sq. ft. Shop Sq. Ft.: 9,500 sq. ft.

MORDEN MANUFACTURING

Address: 72 Jefferson St., Morden, MB Building Size: 56,000 sq. ft. Shop Sq. Ft.: 40,000 sq. ft.

TILL SONBURG - VOTH MANUFACTURING &

UPFITTING Address: 66 Norfolk County Rd 13. Courtland, ON Building Size: 100.000 sg. ft. Shop Sq. Ft.: 100,000 sq. ft

WINDSOR - GWA MANUFACTURING

Address: 220 Patillo Rd RR#1 Tecumseh, ON Building Size: 80,000 sq. ft. Shop Sq. Ft.: 70,000 sq. ft.

MISSISSAUGA

Address: 1665 & 1666 Shawson Dr. Mississauga, ON HEAD QUARTERS & ON SERVICE CENTRE Bldg Size: 77,000 sq. ft. Shop Sq. Ft.: 20,000 sq. ft. GLOBAL DISTRIBUTION CENTRE Bldg Size: 71,600 sq. ft.

ETOBICOKE - GWA UPFITTING

FACILITY Address: 10 McLachlan Dr., Etobicoke, ON Building Size: 38,000 sq. ft. Shop Sq. Ft.: 20,000 sq. ft.

**CENTRAL ONTARIO -**CENTRAL UNITARIO -ORO DESIGN & MANUFACTURING Address: 3 Small Crescent, Oro-Medonte, ON Building Size: 32,000 sq. ft. Shop Sq. Ft.: 24,000 sq. ft.

NIAGARA Address: 620 Welland Ave #626, St. Catharines, ON Building Size: 25,116 sq. ft. Shop Sq. Ft.: 21,000 sq. ft.

ΟΤΤΔWΔ Address: 1611 Liverpool Crt., Ottawa, ON Building Size: 25,116 sq. ft. Shop Sq. Ft.: 21,000 sq. ft.

MONTREAL Address: 900 Montée de Liesse, St-Laurent, QC Building Size: 26,524 sq. ft. Shop Sq. Ft.: 5,000 sq. ft.

LAVAL - GWA / AMTECH UPFITTING FACILITY / DP INDUSTRIAL DRIVELINE

Address: 3737 Boulevard Lite, Laval, QC Building Size: 67,000 sq. ft. Shop Sq. Ft.: 50,000 sq. ft.

MONCTON Address: 541 Ferdinand Blvd., Dieppe, NB Building Size: 9,600 sq. ft. Shop Sq. Ft.: 5,000 sq. ft.

HALIFAX Address: 141 Joseph Zatzman Dr., Dartmouth, NS Building Size: 7,155 sq. ft Shop Sq. Ft.: 4,000 sq. ft.

HALIFAX - TRUCK & UTILITY

Address: 55 Isnor Dr., Darthmouth, NS Building Size: 10,000 sq. ft. Shop Sq. Ft.: 6,800 sq. ft.

ST. JOHN'S Address: 30 Edmonds Place, St.John's, NL Building Size: 17,500 sq.ft. Shop Sq. Ft.: 10,000 sq.ft

ELKHORN Address: 977 Koopman Ln, Elkhorn, WI Building Size: 20,000 sq. ft. Shop Sq. Ft.: 14,000 sq. ft.

WINTERS Address: 305 N Frisco St. Winters, TX Building Size: 120,000 sq. ft. Shop Sq. Ft.: 100,000 sq. ft.