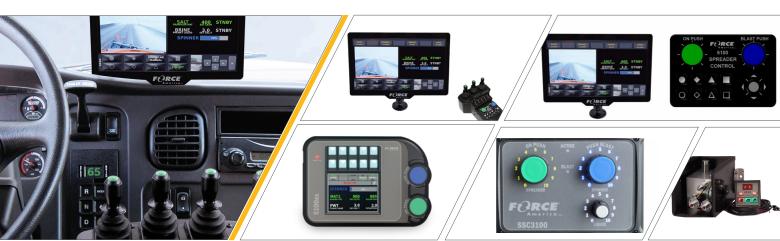

# SPREADER & FOR

ADVANCED SNOW & ICE CONTROLS BY FORCE AMERICA • BASIC SPREADER CONTROL OPTIONS

# PARTS DISTRIBUTION

**REMOTE CONTROLS • PNEUMATIC CONTROLS • ELECTRONIC CONTROLS • CUSTOM CONSOLE • CABLE CONTROLS** 

- HYDRAULIC TANKS/RESERVOIRS HYDRAULIC PUMPS HYDRAULIC MOTORS HYDRAULIC HOSE & FITTINGS
- HYDRAULIC FILTERS HEATING & COOLING COUPLINGS, MOUNTS & MANIFOLDS