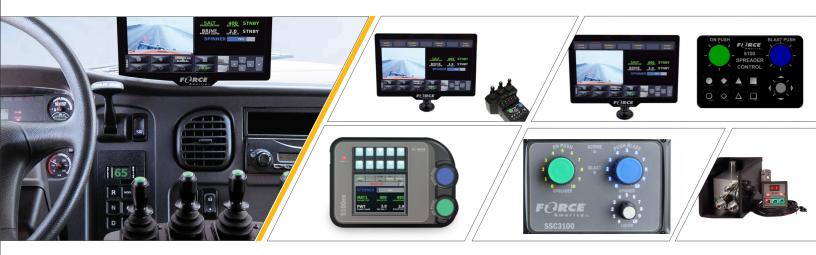

## SPREADER & FORCE PLOW CONTROLS

ADVANCED SNOW & ICE CONTROLS BY FORCE AMERICA • BASIC SPREADER CONTROL OPTIONS