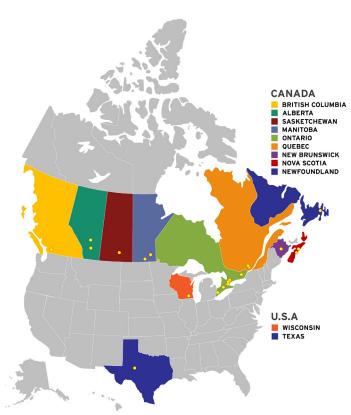

## NATIONAL FOOTPRINT

### 1,000,000+ SQ FT OF MANUFACTURING AND UPFITTING

Address: 19150 96 Ave #1, Surrey, BC Building Size: 29,000 sq. ft. Shop Sq. Ft.: 28,000 sq. ft.

EDMONTON Address: 26230 Township Rd 531A #111, Acheson, AB Building Size: 90,000 sq. ft. Shop Sq. Ft.: 40,000 sq. ft.

CALGARY Address: 4311 122 Ave SE, Calgary, AB Building Size: 30,246 sq. ft. Shop Sq. Ft.: 12,000 sq. ft.

REGINA Address: 338 Mill St. Regina, Building Size: 15,000 sq. ft. Shop Sq. Ft.: 13,000 sq. ft.

WINNIPEG Address: 10 Keenleyside St.,

Winnipeg, MB Building Size: 23,000 sq. ft. Shop Sq. Ft.: 10,000 sq. ft.

MORDEN Address: 480 9th St. South, Morden, MB Building Size: 14,500 sq. ft. Shop Sq. Ft.: 9,500 sq. ft.

MORDEN MANUFACTURING

Address: 72 Jefferson St., Morden, MB Building Size: 56,000 sq. ft. Shop Sq. Ft.: 40,000 sq. ft.

TILL SONBURG - VOTH MANUFACTURING &

UPFITTING Address: 66 Norfolk County Rd 13. Courtland, ON Building Size: 100.000 sg. ft. Shop Sq. Ft.: 100,000 sq. ft

WINDSOR - GWA MANUFACTURING

Address: 220 Patillo Rd RR#1 Tecumseh, ON Building Size: 80,000 sq. ft. Shop Sq. Ft.: 70,000 sq. ft.

MISSISSAUGA

Address: 1665 & 1666 Shawson Dr. Mississauga, ON HEAD QUARTERS & ON SERVICE CENTRE Bldg Size: 77,000 sq. ft. Shop Sq. Ft.: 20,000 sq. ft. GLOBAL DISTRIBUTION CENTRE Bldg Size: 71,600 sq. ft.

ETOBICOKE - GWA UPFITTING

FACILITY Address: 10 McLachlan Dr., Etobicoke, ON Building Size: 38,000 sq. ft. Shop Sq. Ft.: 20,000 sq. ft.

**CENTRAL ONTARIO -**CENTRAL UNITARIO -ORO DESIGN & MANUFACTURING Address: 3 Small Crescent, Oro-Medonte, ON Building Size: 32,000 sq. ft. Shop Sq. Ft.: 24,000 sq. ft.

NIAGARA Address: 620 Welland Ave #626, St. Catharines, ON Building Size: 25,116 sq. ft. Shop Sq. Ft.: 21,000 sq. ft.

ΟΤΤΔWΔ Address: 1611 Liverpool Crt., Ottawa, ON Building Size: 25,116 sq. ft. Shop Sq. Ft.: 21,000 sq. ft.

MONTREAL Address: 900 Montée de Liesse, St-Laurent, QC Building Size: 26,524 sq. ft. Shop Sq. Ft.: 5,000 sq. ft.

#### LAVAL - GWA / AMTECH UPFITTING FACILITY / DP INDUSTRIAL DRIVELINE

Address: 3737 Boulevard Lite, Laval, QC Building Size: 67,000 sq. ft. Shop Sq. Ft.: 50,000 sq. ft.

MONCTON Address: 541 Ferdinand Blvd., Dieppe, NB Building Size: 9,600 sq. ft. Shop Sq. Ft.: 5,000 sq. ft.

HALIFAX Address: 55 Isnor Dr.,

Darthmouth, NS Building Size: 10,000 sq. ft. Shop Sq. Ft.: 6,800 sq. ft.

ST. JOHN'S Address: 30 Edmonds Place,

St.John's, NL Building Size: 17,500 sq.ft. Shop Sq. Ft.: 10,000 sq.ft

ELKHORN Address: 977 Koopman Ln, Elkhorn, WI Building Size: 20,000 sq. ft. Shop Sq. Ft.: 14,000 sq. ft.

WINTERS Address: 305 N Frisco St. Winters, TX Building Size: 120,000 sg. ft. Shop Sq. Ft.: 100,000 sq. ft.