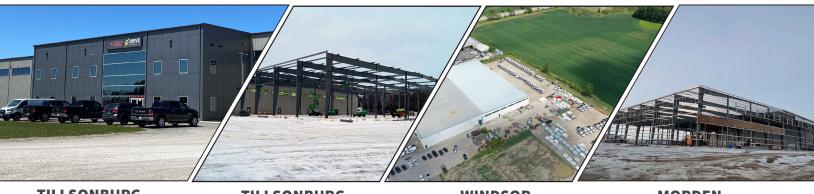

#### TILLSONBURG

#### TILLSONBURG EXPANSION PROGRESS

WINDSOR

MORDEN EXPANSION PROGRESS

Drive Products – Manufacturing Division boast 3 state of the art manufacturing facilities with combined over 200,000 sq.ft. of manufacturing space. All our facilities specialize in premium aluminum manufacturing with CWB (Canadian Welding Bureau) certification ensuring our manufacturing process maintains the highest quality products at every stage.

Our facilities follow strict quality guidelines required in ISO certification or equivalent accreditation. Our manufacturing process is robust and follows rigorous quality testing and welding practices on every component of truck bodies, and equipment that we build. In combination with our engineers, skilled trade employees and cutting-edge technology (laser, punching, CNC milling, CNC press brake, manual and robotic welding, zinc plating, e-coat, wet paint and powder coat). Drive Products – Manufacturing Division is set to meet the demands of North American market.

In 2022, we are set to complete expansion projects at our Tillsonburg and Windsor facilities as well as a new facility in Morden, Manitoba.