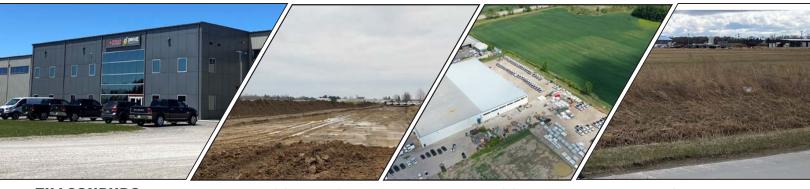

## **MANUFACTURING**

TILLSONBURG

EXPANSION PROGRESS

**WINDSOR** 

MORDEN EXPANSION PROGRESS

Voth manufacturing facility is located in Tillsonburg, ON, Canada. Voth Truck Bodies serves Canada and the U.S. with steel, aluminum and hybrid truck bodies and is also a manufacturer of Kargo King Roll-Off Systems, Big Max Roll-Off Systems, SnowBull Snowplows and is the new home of the DEL JOB BOSS Dump Body. In July 2020, Voth is expanding its' manufacturing footprint, with 25 acres of land adjacent to the existing facility in Tillsonburg, ON. This expansion project is now underway as we prepare for a new national equipment storage center and pool stock lot.

The GWA team has been managing a building expansion at the Windsor manufacturing and upfitting facility since the fall of 2019. With the intention to increase manufacturing space, and integrate Drive Products upfitting, this expansion aimed to double the existing footprint at that location with an additional 40,000 sq.ft. As the building project reaches completion, GWA is excited for the addition of new technology and expanded footprint in Windsor.

In February 2021, we announced that our manufacturing division Voth would be expanding its operations in Western Canada. In Morden, we will be building a brand new "Voth West" manufacturing facility that will produce a mix of truck bodies and truck mounted equipment to support the strong demand in Canada's Western Markets.