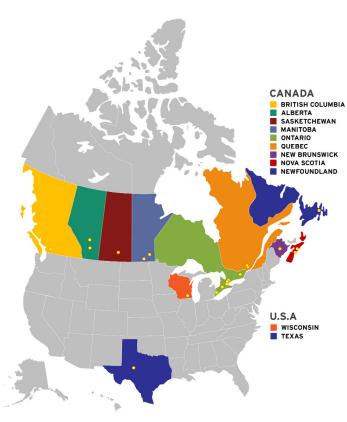

# NATIONAL FOOTPRINT

# 1,000,000+ SQ FT OF MANUFACTURING AND UPFITTING

Address: 19150 96 Ave #1, Surrey, BC Building Size: 29,000 sq. ft. Shop Sq. Ft.: 28,000 sq. ft.

EDMONTON Address: 26230 Township Rd 531A #111, Acheson, AB Building Size: 90,000 sq. ft. Shop Sq. Ft.: 40,000 sq. ft.

## CALGARY

Address: 4311 122 Ave SE, Calgary, AB Building Size: 30,246 sq. ft. Shop Sq. Ft.: 12,000 sq. ft.

Address: 338 Mill St. Regina, Building Size: 15,000 sq. ft. Shop Sq. Ft.: 13,000 sq. ft.

WINNIPEG Address: 10 Keenleyside St., Winnipeg, MB Building Size: 23,000 sq. ft. Shop Sq. Ft.: 10,000 sq. ft.

MORDEN Address: 480 9th St. South, Morden, MB Building Size: 14,500 sq. ft. Shop Sq. Ft.: 9,500 sq. ft.

# MORDEN MANUFACTURING FACILITY

Address: 72 Jefferson St., Morden, MB Building Size: 56,000 sq. ft. Shop Sq. Ft.: 40,000 sq. ft.

### TILL SONBURG - VOTH MANUFACTURING & UPFITTING

Address: 66 Norfolk County Rd 13. Courtland, ON Building Size: 100,000 sg. ft. Shop Sq. Ft.: 100,000 sq. ft

# WINDSOR - GWA MANUFACTURING

Address: 220 Patillo Rd RR#1 Tecumseh, ON Building Size: 80,000 sq. ft. Shop Sq. Ft.: 70,000 sq. ft.

## **MISSISSAUGA**

Address: 1665 & 1666 Shawson Dr. Mississauga, ON HEAD QUARTERS & ON SERVICE CENTRE
Bldg Size: 77,000 sq. ft.
Shop Sq. Ft.: 20,000 sq. ft.
GLOBAL DISTRIBUTION Bldg Size: 71,600 sq. ft.

### ETOBICOKE - GWA UPFITTING FACILITY

Address: 10 McLachlan Dr., Etobicoke, ON Building Size: 38,000 sq. ft. Shop Sq. Ft.: 20,000 sq. ft.

# CENTRAL ONTARIO -

ORO DESIGN &
MANUFACTURING
Address: 3 Small Crescent,
Oro-Medonte, ON
Building Size: 32,000 sq. ft.
Shop Sq. Ft.: 24,000 sq. ft.

## NIAGARA

Address: 620 Welland Ave #626, St. Catharines, ON Building Size: 25,116 sq. ft. Shop Sq. Ft.: 21,000 sq. ft.

Address: 1611 Liverpool Crt., Ottawa, ON Building Size: 25,116 sq. ft. Shop Sq. Ft.: 21,000 sq. ft.

## MONTREAL

Address: 900 Montée de Liesse, St-Laurent, QC Building Size: 26,524 sq. ft. Shop Sq. Ft.: 5,000 sq. ft.

# LAVAL - GWA / AMTECH UPFITTING FACILITY / DP INDUSTRIAL DRIVELINE

Address: 3737 Boulevard Lite, Laval, QC Building Size: 67,000 sq. ft. Shop Sq. Ft.: 50,000 sq. ft.

MONCTON Address: 541 Ferdinand Blvd., Dieppe, NB Building Size: 9,600 sq. ft. Shop Sq. Ft.: 5,000 sq. ft.

HALIFAX Address: 55 Isnor Dr., Darthmouth, NS Building Size: 10,000 sq. ft. Shop Sq. Ft.: 6,800 sq. ft.

## ST. JOHN'S

Address: 30 Edmonds Place St.John's, NL Building Size: 17,500 sq.ft. Shop Sq. Ft.: 10,000 sq.ft

ELKHORN Address: 977 Koopman Ln, Elkhorn, WI Building Size: 20,000 sq. ft. Shop Sq. Ft.: 14,000 sq. ft.

WINTERS Address: 305 N Frisco St. Winters, TX Building Size: 120,000 sq. ft. Shop Sq. Ft.: 100,000 sq. ft.