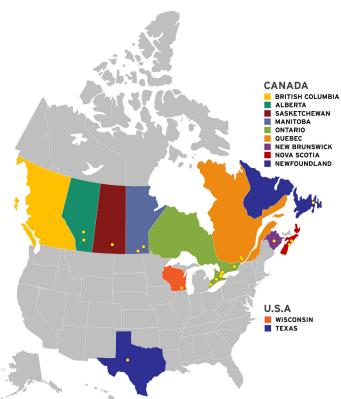

# TIRE SERVICES





# POWER BEYOND







## **EQUIPMENT & UPFITTING**

AIR COMPRESSORS & GENERATORS • CRANES & STABILIZERS • HOOKLIFTS • SERVICE BODIES & TRUCK CAPS FLAT DECK • DUMP BODY • BEAVERTAIL • ROLL-OFFS • TOW & RECOVERY • LIFT GATES

VENDOR PARTNERS



## WETLINE KITS FOR FLOAT/ EQUIPMENT TRAILERS

FLATDECK • STEPDECK • LOWBOY • GOOSENECK • CUSTOM/SPECIALIZED TRAILER APPLICATIONS



## **PARTS DISTRIBUTION**

REMOTE CONTROLS • PNEUMATIC CONTROLS • ELECTRONIC CONTROLS • CUSTOM CONSOLE • CABLE CONTROLS • HYDRAULIC TANKS/RESERVOIRS • HYDRAULIC PUMPS • HYDRAULIC MOTORS • HYDRAULIC HOSE & FITTINGS • HYDRAULIC FILTERS • HEATING & COOLING • COUPLINGS, MOUNTS & MANIFOLDS

**VENDOR PARTNERS** 



## NATIONAL FOOTPRINT

## 1,000,000+ SQ FT OF MANUFACTURING AND UPFITTING



#### VANCOUVE Address: 19150 96 Ave #1,

Surrey, BC Building Size: 29,000 sq. ft. Shop Sq. Ft.: 28,000 sq. ft.

EDMONTON

Address: 26230 Township Rd 531A #111, Acheson, AB Building Size: 90,000 sq. ft. Shop Sq. Ft.: 40,000 sq. ft.

#### CALGARY

Address: 4311 122 Ave SE, Calgary, AB Building Size: 30,246 sq. ft. Shop Sq. Ft.: 12,000 sq. ft.

REGINA Address: 338 Mill St. Regina, SK Building Size: 15,000 sq. ft. Shop Sq. Ft.: 13,000 sq. ft.

WINNIPEG Address: 10 Keenleyside St., Winnipeg, MB Building Size: 23,000 sg. ft. Shop Sq. Ft.: 10,000 sq. ft.

MORDEN Address: 480 9th St. South, Morden, MB Building Size: 14,500 sq. ft. Shop Sq. Ft.: 9,500 sq. ft.

#### MORDEN MANUFACTURING FACILITY Address: 72 Jefferson St.,

Morden, MB Building Size: 56,000 sq. ft. Shop Sq. Ft.: 40,000 sq. ft.

####