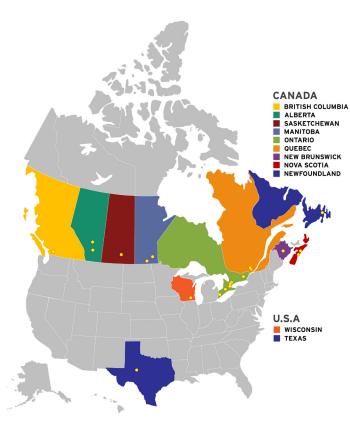

### NATIONAL FOOTPRINT

### 1,000,000+ SQ FT OF MANUFACTURING AND UPFITTING

Address: 19150 96 Ave #1, Surrey, BC Building Size: 29,000 sq. ft. Shop Sq. Ft.: 28,000 sq. ft.

EDMONTON Address: 26230 Township Rd 531A #111, Acheson, AB Building Size: 90,000 sq. ft. Shop Sq. Ft.: 40,000 sq. ft.

### CALGARY

Address: 4311 122 Ave SE, Calgary, AB Building Size: 30,246 sq. ft. Shop Sq. Ft.: 12,000 sq. ft.

Address: 338 Mill St. Regina, Building Size: 15,000 sq. ft. Shop Sq. Ft.: 13,000 sq. ft.

WINNIPEG Address: 10 Keenleyside St., Winnipeg, MB Building Size: 23,000 sq. ft. Shop Sq. Ft.: 10,000 sq. ft.

MORDEN Address: 480 9th St. South, Morden, MB Building Size: 14,500 sq. ft. Shop Sq. Ft.: 9,500 sq. ft.

### MORDEN MANUFACTURING FACILITY

Address: 72 Jefferson St., Morden, MB Building Size: 56,000 sq. ft. Shop Sq. Ft.: 40,000 sq. ft.

### TILL SONBURG - VOTH MANUFACTURING & UPFITTING

Address: 66 Norfolk County Rd 13. Courtland, ON Building Size: 100,000 sg. ft. Shop Sq. Ft.: 100,000 sq. ft

WINDSOR - GWA MANUFACTURING

Address: 220 Patillo Rd RR#1 Tecumseh, ON Building Size: 80,000 sq. ft. Shop Sq. Ft.: 70,000 sq. ft.

### **MISSISSAUGA**

Address: 1665 & 1666 Shawson Dr. Mississauga, ON HEAD QUARTERS & ON SERVICE CENTRE
Bldg Size: 77,000 sq. ft.
Shop Sq. Ft.: 20,000 sq. ft.
GLOBAL DISTRIBUTION Bldg Size: 71,600 sq. ft.

### ETOBICOKE - GWA UPFITTING FACILITY

Address: 10 McLachlan Dr., Etobicoke, ON Building Size: 38,000 sq. ft. Shop Sq. Ft.: 20,000 sq. ft.

### CENTRAL ONTARIO -

ORO DESIGN &
MANUFACTURING
Address: 3 Small Crescent,
Oro-Medonte, ON
Building Size: 32,000 sq. ft.
Shop Sq. Ft.: 24,000 sq. ft.

### NIAGARA

Address: 620 Welland Ave #626, St. Catharines, ON Building Size: 25,116 sq. ft. Shop Sq. Ft.: 21,000 sq. ft.

Address: 1611 Liverpool Crt., Ottawa, ON Building Size: 25,116 sq. ft. Shop Sq. Ft.: 21,000 sq. ft.

### MONTREAL

Address: 900 Montée de Liesse, St-Laurent, QC Building Size: 26,524 sq. ft. Shop Sq. Ft.: 5,000 sq. ft.

### LAVAL - GWA / AMTECH UPFITTING FACILITY / DP INDUSTRIAL DRIVELINE

Address: 3737 Boulevard Lite, Laval, QC Building Size: 67,000 sq. ft. Shop Sq. Ft.: 50,000 sq. ft.

MONCTON Address: 541 Ferdinand Blvd., Dieppe, NB Building Size: 9,600 sq. ft. Shop Sq. Ft.: 5,000 sq. ft.

HALIFAX Address: 55 Isnor Dr., Darthmouth, NS Building Size: 10,000 sq. ft. Shop Sq. Ft.: 6,800 sq. ft.

### ST. JOHN'S

Address: 30 Edmonds Place St.John's, NL Building Size: 17,500 sq.ft. Shop Sq. Ft.: 10,000 sq.ft

ELKHORN Address: 977 Koopman Ln, Elkhorn, WI Building Size: 20,000 sq. ft. Shop Sq. Ft.: 14,000 sq. ft.

WINTERS Address: 305 N Frisco St. Winters, TX Building Size: 120,000 sq. ft. Shop Sq. Ft.: 100,000 sq. ft.

**UPFITTING, SERVICE AND DISTRIBUTION CONTACT INFORMATION** 

AFTER MARKET PARTS: 1.888.669.0981/ DISTRIBUTION@DRIVEPRODUCTS.COM UPFIT SALES & SERVICE: 1.888.668.0974 / SALES@DRIVEPRODUCTS.COM