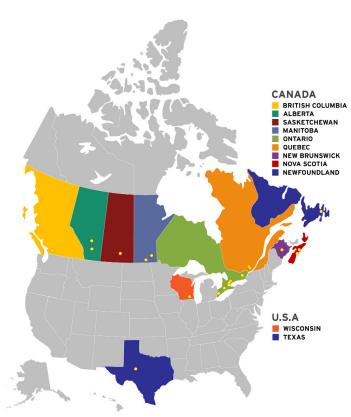

## NATIONAL FOOTPRINT

### 1,000,000+ SQ FT OF MANUFACTURING AND UPFITTING

Address: 19150 96 Ave #1, Surrey, BC Building Size: 29,000 sq. ft. Shop Sq. Ft.: 28,000 sq. ft.

EDMONTON Address: 26230 Township Rd 531A #111, Acheson, AB Building Size: 90,000 sq. ft. Shop Sq. Ft.: 40,000 sq. ft.

CALGARY Address: 4311 122 Ave SE, Calgary, AB Building Size: 30,246 sq. ft. Shop Sq. Ft.: 12,000 sq. ft.

REGINA Address: 338 Mill St. Regina,

Building Size: 15,000 sq. ft. Shop Sq. Ft.: 13,000 sq. ft.

WINNIPEG Address: 10 Keenleyside St., Winnipeg, MB Building Size: 23,000 sq. ft. Shop Sq. Ft.: 10,000 sq. ft.

MORDEN Address: 480 9th St. South, Morden, MB Building Size: 14,500 sq. ft. Shop Sq. Ft.: 9,500 sq. ft.

MORDEN MANUFACTURING

Address: 72 Jefferson St., Morden, MB Building Size: 56,000 sq. ft. Shop Sq. Ft.: 40,000 sq. ft.

TILL SONBURG - VOTH MANUFACTURING &

UPFITTING Address: 66 Norfolk County Rd 13. Courtland, ON Building Size: 100.000 sg. ft. Shop Sq. Ft.: 100,000 sq. ft

WINDSOR - GWA MANUFACTURING

Address: 220 Patillo Rd RR#1 Tecumseh, ON Building Size: 80,000 sq. ft. Shop Sq. Ft.: 70,000 sq. ft.

MISSISSAUGA

Address: 1665 & 1666 Shawson Dr. Mississauga, ON HEAD QUARTERS & ON SERVICE CENTRE Bldg Size: 77,000 sq. ft. Shop Sq. Ft.: 20,000 sq. ft. GLOBAL DISTRIBUTION CENTRE Bldg Size: 71,600 sq. ft.

ETOBICOKE - GWA UPFITTING

FACILITY Address: 10 McLachlan Dr., Etobicoke, ON Building Size: 38,000 sq. ft. Shop Sq. Ft.: 20,000 sq. ft.

**CENTRAL ONTARIO -**CENTRAL UNITARIO -ORO DESIGN & MANUFACTURING Address: 3 Small Crescent, Oro-Medonte, ON Building Size: 32,000 sq. ft. Shop Sq. Ft.: 24,000 sq. ft.

NIAGARA Address: 620 Welland Ave #626, St. Catharines, ON Building Size: 25,116 sq. ft. Shop Sq. Ft.: 21,000 sq. ft.

ΟΤΤΔWΔ Address: 1611 Liverpool Crt., Ottawa, ON Building Size: 25,116 sq. ft. Shop Sq. Ft.: 21,000 sq. ft.

MONTREAL Address: 900 Montée de Liesse, St-Laurent, QC Building Size: 26,524 sq. ft. Shop Sq. Ft.: 5,000 sq. ft.

### LAVAL - GWA / AMTECH UPFITTING FACILITY / DP INDUSTRIAL DRIVELINE

Address: 3737 Boulevard Lite, Laval, QC Building Size: 67,000 sq. ft. Shop Sq. Ft.: 50,000 sq. ft.

MONCTON Address: 541 Ferdinand Blvd., Dieppe, NB Building Size: 9,600 sq. ft. Shop Sq. Ft.: 5,000 sq. ft.

HALIFAX Address: 55 Isnor Dr.,

Darthmouth, NS Building Size: 10,000 sq. ft. Shop Sq. Ft.: 6,800 sq. ft.

ST. JOHN'S Address: 30 Edmonds Place St.John's, NL Building Size: 17,500 sq.ft. Shop Sq. Ft.: 10,000 sq.ft

ELKHORN Address: 977 Koopman Ln, Elkhorn, WI Building Size: 20,000 sq. ft. Shop Sq. Ft.: 14,000 sq. ft.

WINTERS Address: 305 N Frisco St. Winters, TX Building Size: 120,000 sg. ft. Shop Sq. Ft.: 100,000 sq. ft.