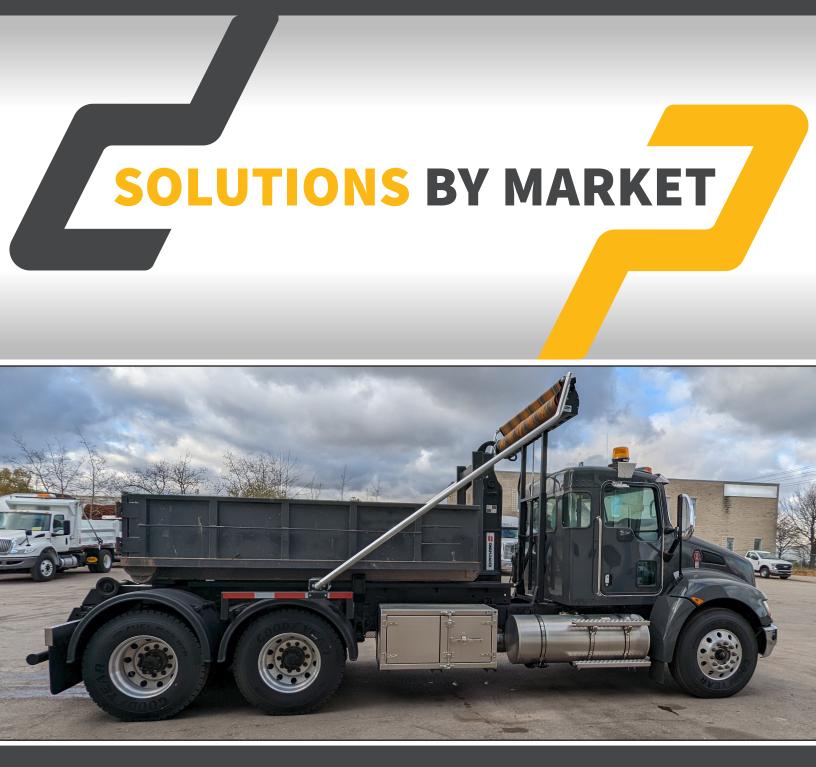

# WASTE & RECYCLING





# POWER BEYOND



## **EQUIPMENT & UPFITTING**

AIR COMPRESSORS & GENERATORS • CRANES & STABILIZERS • HOOKLIFTS • SERVICE BODIES & TRUCK CAPS • FLAT **DECK • DUMP BODY • WINCH TRACTOR** 

**VENDOR PARTNERS** 



PIONEER



WETLINE KITS FOR TRAILER APPLICATIONS



HYDRAULIC TANKS/RESERVOIRS • HYDRAULIC PUMPS • HYDRAULIC MOTORS • HYDRAULIC HOSE & FITTINGS • HYDRAULIC FILTERS • HEATING & COOLING • LIGHTING • CAMERAS & MONITORS • TOWING ACCESSORIES

**VENDOR PARTNERS** 



## NATIONAL FOOTPRINT

### 1,000,000+ SQ FT OF MANUFACTURING AND UPFITTING



Address: 19150 96 Ave #1, Surrey, BC Building Size: 29,000 sq. ft. Shop Sq. Ft.: 28,000 sq. ft.

EDMONTON Address: 26230 Township Rd 531A #111, Acheson, AB Building Size: 90,000 sq. ft. Shop Sq. Ft.: 40,000 sq. ft.

CALGARY Address: 4311 122 Ave