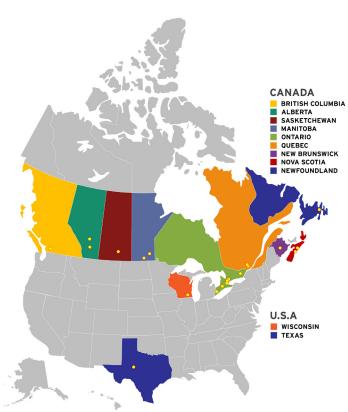

## NATIONAL FOOTPRINT

### 1,000,000+ SQ FT OF MANUFACTURING AND UPFITTING

Address: 19150 96 Ave #1, Surrey, BC Building Size: 29,000 sq. ft. Shop Sq. Ft.: 28,000 sq. ft.

EDMONTON Address: 26230 Township Rd 531A #111, Acheson, AB Building Size: 90,000 sq. ft. Shop Sq. Ft.: 40,000 sq. ft.

CALGARY Address: 4311 122 Ave SE, Calgary, AB Building Size: 30,246 sq. ft. Shop Sq. Ft.: 12,000 sq. ft.

REGINA

Address: 338 Mill St. Regina, Building Size: 15,000 sq. ft. Shop Sq. Ft.: 13,000 sq. ft.

WINNIPEG Address: 10 Keenleyside St., Winnipeg, MB Building Size: 23,000 sq. ft. Shop Sq. Ft.: 10,000 sq. ft.

MORDEN Address: 480 9th St. South, Morden, MB Building Size: 14,500 sq. ft. Shop Sq. Ft.: 9,500 sq. ft.

### MORDEN MANUFACTURING

Address: 72 Jefferson St., Morden, MB Building Size: 56,000 sq. ft. Shop Sq. Ft.: 40,000 sq. ft.

#### TILL SONBURG - VOTH MANUFACTURING &

UPFITTING Address: 66 Norfolk County Rd 13. Courtland, ON Building Size: 100.000 sg. ft. Shop Sq. Ft.: 100,000 sq. ft

#### WINDSOR - GWA MANUFACTURING

Address: 220 Patillo Rd RR#1 Tecumseh, ON Building Size: 80,000 sq. ft. Shop Sq. Ft.: 70,000 sq. ft.

#### MISSISSAUGA

Address: 1665 & 1666 Shawson Dr. Mississauga, ON HEAD QUARTERS & ON SERVICE CENTRE Bldg Size: 77,000 sq. ft. Shop Sq. Ft.: 20,000 sq. ft. GLOBAL DISTRIBUTION CENTRE Bldg Size: 71,600 sq. ft.

#### ETOBICOKE - GWA UPFITTING

FACILITY Address: 10 McLachlan Dr., Etobicoke, ON Building Size: 38,000 sq. ft. Shop Sq. Ft.: 20,000 sq. ft.

#### **CENTRAL ONTARIO -**

CENTRAL UNITARIO -ORO DESIGN & MANUFACTURING Address: 3 Small Crescent, Oro-Medonte, ON Building Size: 32,000 sq. ft. Shop Sq. Ft.: 24,000 sq. ft.

NIAGARA Address: 620 Welland Ave #626, St. Catharines, ON Building Size: 25,116 sq. ft. Shop Sq. Ft.: 21,000 sq. ft.

#### ΟΤΤΔWΔ Address: 1611 Liverpool Crt., Ottawa, ON Building Size: 25,116 sq. ft. Shop Sq. Ft.: 21,000 sq. ft.

MONTREAL Address: 900 Montée de Liesse, St-Laurent, QC Building Size: 26,524 sq. ft. Shop Sq. Ft.: 5,000 sq. ft.

#### LAVAL - GWA / AMTECH UPFITTING FACILITY / DP INDUSTRIAL DRIVELINE

Address: 3737 Boulevard Lite, Laval, QC Laval, UC Building Size: 67,000 sq. ft. Shop Sq. Ft.: 50,000 sq. ft. MONCTON Address: 541 Ferdinand Blvd., Dieppe, NB Building Size: 9,600 sq. ft. Shop Sq. Ft.: 5,000 sq. ft.

#### HALIFAX

Address: 141 Joseph Zatzman Dr., Dartmouth, NS Building Size: 7,155 sq. ft. Shop Sq. Ft.: 4,000 sq. ft.

#### ST. JOHN'S

Address: Coming Soon Building Size: 17,500 sq.ft. Shop Sq. Ft.: 10,000 sq.ft

#### ELKHORN

Address: 977 Koopman Ln, Elkhorn, WI Building Size: 20,000 sq. ft. Shop Sq. Ft.: 14,000 sq. ft.

#### WINTERS

Address: 305 N Frisco St. Winters, TX Building Size: 120,000 sq. ft. Shop Sq. Ft.: 100,000 sq. ft.