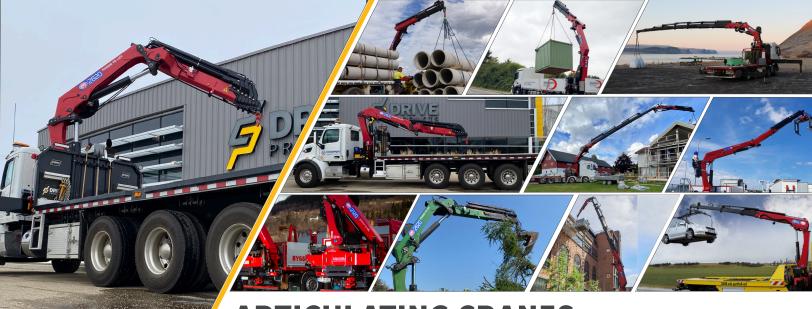

### **ARTICULATING CRANES**

BUILDING SUPPLY • TREE CARE • PREECAST • FORMING • ROOFING • RAILWAY • UTILITIES • OIL & GAS • MUNICIPAL LANDSCAPING • CONTRACTOR • SPECIAL APPLICATIONS

#### **VENDOR PARTNERS**

Drive Products is the Canadian distributor for HMF Cranes, a leading manufacturer in the world of truck-mounted loader cranes. Founded in 1945, HMF is one of the first and most reputable cranes exported to more than 30 countries worldwide. With over 70 years of development, HMF cranes are world class and is known for their: High lift-to-weight ratios, clean design, low tare weight, strength, durability, and their original industry leading vehicle stability system known as EVS.