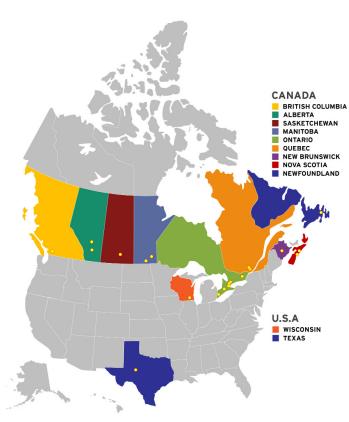

## NATIONAL FOOTPRINT

## 1,000,000+ SQ FT OF MANUFACTURING AND UPFITTING

Address: 19150 96 Ave #1, Surrey, BC Building Size: 29,000 sq. ft.

Shop Sq. Ft.: 28,000 sq. ft.

EDMONTON Address: 26230 Township Rd 531A #111, Acheson, AB Building Size: 90,000 sq. ft. Shop Sq. Ft.: 40,000 sq. ft.