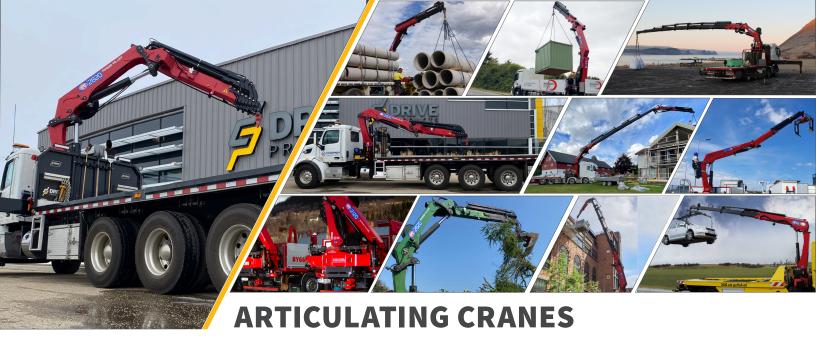

## POWER BEYOND

BUILDING SUPPLY • TREE CARE • PREECAST • FORMING • ROOFING • RAILWAY • UTILITIES • OIL & GAS • MUNICIPAL LANDSCAPING • CONTRACTOR • SPECIAL APPLICATIONS

**VENDOR PARTNERS** 

Drive Products is the Canadian distributor for HMF Cranes, a leading manufacturer in the world of truck-mounted loader cranes. Founded in 1945, HMF is one of the first and most reputable cranes exported to more than 30 countries worldwide. With over 70 years of development, HMF cranes are world class and is known for their: High lift-to-weight ratios, clean design, low tare weight, strength, durability, and their original industry leading vehicle stability system known as EVS.