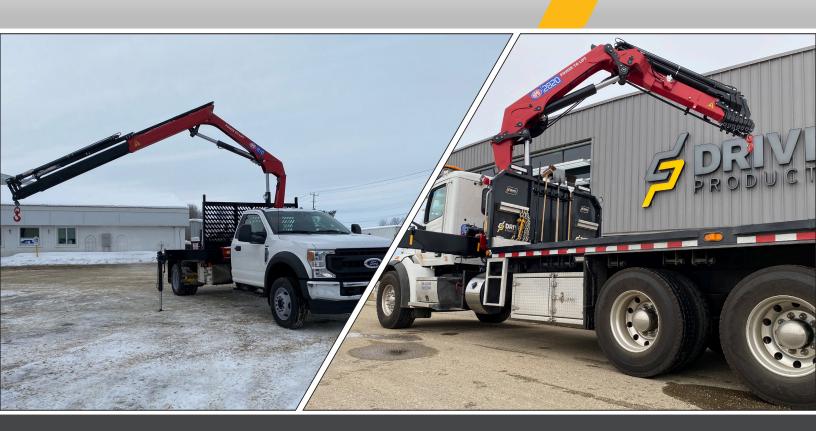

# CRANE APPLICATIONS



## **SOLUTIONS BY PRODUCT**



## POWER BEYOND



BUILDING SUPPLY • TREE CARE • PREECAST • FORMING • ROOFING • RAILWAY • UTILITIES • OIL & GAS • MUNICIPAL LANDSCAPING • CONTRACTOR • SPECIAL APPLICATIONS

**VENDOR PARTNERS** 



Drive Products is the Canadian distributor for HMF Cranes, a leading manufacturer in the world of truck-mounted loader cranes. Founded in 1945, HMF is one of the first and most reputable cranes exported to more than 30 countries worldwide. With over 70 years of development, HMF cranes are world class and is known for their: High lift-to-weight ratios, clean design, low tare weight, strength, durability, and their original industry leading vehicle stability system known as EVS.















VENDOR PARTNERS







• HYDRAULIC PUMPS • HYDRAULIC MOTORS • HYDRAULIC HOSE & FITTINGS • HYDRAULIC FILT