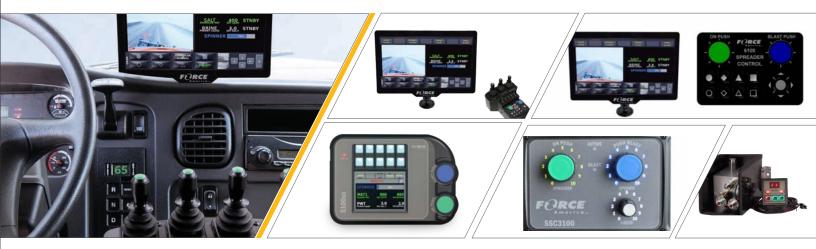

### SPREADER & FORCE PLOW CONTROLS

ADVANCED SNOW & ICE CONTROLS BY FORCE AMERICA • BASIC SPREADER CONTROL OPTIONS