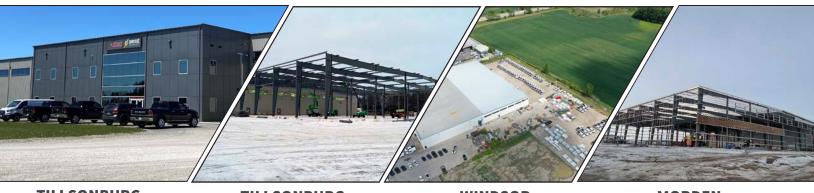

#### TILLSONBURG

#### TILLSONBURG EXPANSION PROGRESS

WINDSOR

MORDEN EXPANSION PROGRESS

Drive Products – Manufacturing Division boast 3 state of the art manufacturing facilities with combined over 200,000 sq.ft. of manufacturing space. All our facilities specialize in premium aluminum manufacturing with CWB (Canadian Welding Bureau) certification ensuring our manufacturing process maintains the highest quality products at every stage.

In 2022, we are set to complete expansion projects at our Tillsonburg and Windsor facilities as well as a new facility in Morden, Manitoba.