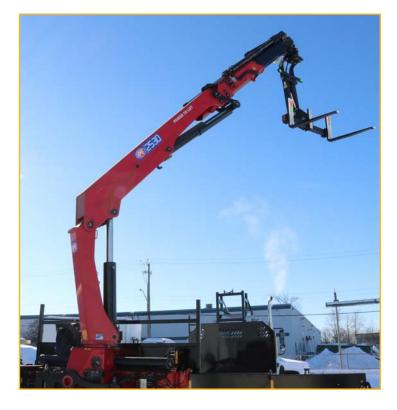

### 4 STORY (2530L-RCS)

The HMF 2530L-RCS is a long boom crane developed for demanding professionals that require to radio remote control the crane. The crane has a compact design as well as fast and easy daily maintenance.