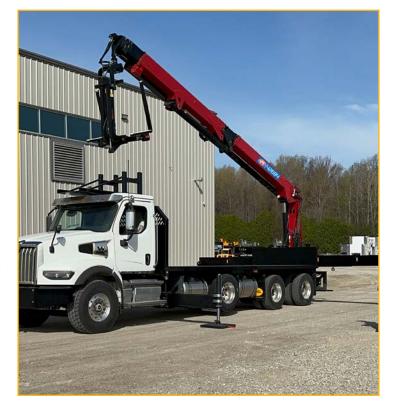

### **6 STORY** (28562)

The HMF-28562-RCS is a long boom crane boosting high working speeds. The crane has a compact design as well as fast and easy daily maintenance.

HMF's high quality surface treatment EQC (Environmentally friendly Quality Coating) ensures a particularly sturdy and durable surface, which allows the crane to retain a high re-sale value.

#### STANDARD FEATURES

- Up to 62' 3" (19 m) of horizontal reach
- Electronic speed adaptation system
- Progressive crane control
- Priority flow control
- Single power plus link arm system
- Proportional control valve PVG 32
- Internal hose routing
- Scanreco radio remote control box
- Electrical options
- Spotlight
- 2 extra valves
- Extra valves in hose guides
- 4 manually controlled available stabilizer functions
- Oil cooler
- Shielding of load-holding valve and jib cylinder