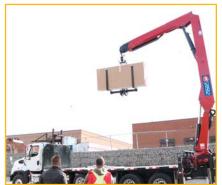

### **6 STORY** (28562)

The HMF-28562-RCS is a long boom crane boosting high working speeds. The crane has a compact design as well as fast and easy daily maintenance.

HMF's high quality surface treatment EQC (Environmentally friendly Quality Coating) ensures a particularly sturdy and durable surface, which allows the crane to retain a high re-sale value.

#### STANDARD FEATURES

- Up to 62' 3" (19 m) of horizontal reach
- Electronic speed adaptation system
- Progressive crane control
- Priority flow control
- Single power plus link arm system
- Proportional control valve PVG 32
- Internal hose routing
- Scanreco radio remote control box
- Electrical options
- Spotlight
- 2 extra valves
- Extra valves in hose guides
- 4 manually controlled available stabilizer functions
- Oil cooler
- Shielding of load-holding valve and jib cylinder