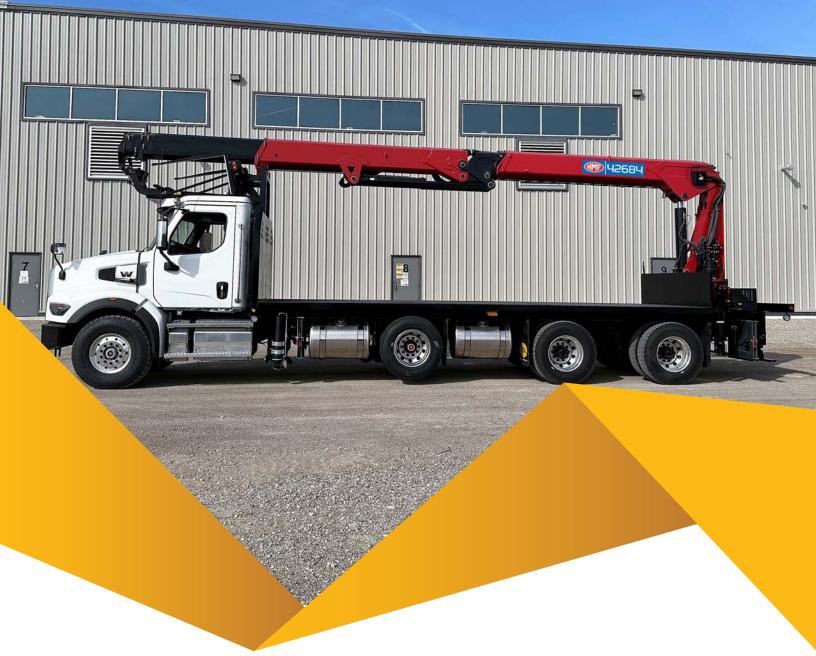

### **9 STORY** (42684)

Increase your productivity with the highest lifting hydraulic loader from HMF. The 42684 loader crane can easily lift supplies up to nine stories. Purposeful technology make our loaders lift more, reach farther, and last longer - so you can stick to your schedule.

### **9 STORY** (42684)