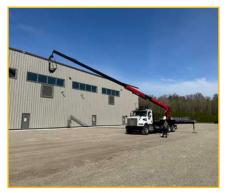

### **9 STORY** (42684)

Increase your productivity with the highest lifting hydraulic loader from HMF. The 42684 loader crane can easily lift supplies up to nine stories. Purposeful technology make our loaders lift more, reach farther, and last longer - so you can stick to your schedule.

#### STANDARD FEATURES

- Up to 82' 10" (25.25 m) of horizontal reach
- Electronic speed adaptation system
- Progressive crane control
- Priority flow control
- Single power plus link arm system
- Proportional control valve PVG 32
- Internal hose routing
- Scanreco radio remote control box
- Electrical options
- Spotlight
- 2 extra valves
- Extra valves in hose guides
- 4 manually controlled available stabilizer functions
- Oil cooler
- Shielding of load-holding valve and jib cylinder

| CRANE         | HORIZONTAL | VERTICAL  | MAX. LIFT | HYDRAULIC        | OPERATING | MOUNTING | ROTATIONAL   | ROTATION |
|---------------|------------|-----------|-----------|------------------|-----------|----------|--------------|----------|
| RATING        | REACH      | REACH     | CAPACITY  | Extension        | WEIGHT    | SPACE    | TORQUE       |          |
| 305,580 ft-lb | 82' 10''   | 93′ 6″    | 10,500 lb | 20' 3" (61.68 m) | 13,201 lb | 41''     | 48,678 ft-lb | 420°     |
| (42.25 tm)    | (25.25m)   | (28.51 m) | (4763 kg) | 34' 6" (10.51 m) | (5988 kg) | (1.1 mm) | (6.73 tm)    |          |

### **9 STORY** (42684)