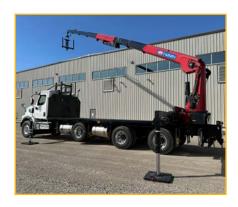

### 4 STORY (2530L-RCS)

The HMF 2530L-RCS is a long boom crane developed for demanding professionals that require to radio remote control the crane. The crane has a compact design as well as fast and easy daily maintenance.

HMF's high quality surface treatment EQC (Environmentally friendly Quality Coating) ensures a particularly sturdy and durable surface, which allows the crane to retain a high re-sale value.

#### STANDARD FEATURES

- Up to 15.3 M / 50.2 ft. of horizontal reach
- Electronic speed adaptation system
- Progressive crane control
- Priority flow control
- Single power plus link arm system
- Proportional control valve PVG 32
- Internal hose routing
- Scanreco radio remote control box
- Electrical options
- Spotlight
- 2 extra valves
- Extra valves in hose guides
- Oil cooler, medium
- Radio remote control of stabilizer beams and stabilizer legs on crane
- Shielding of load-holding valve and jib cylinder

#### **OPTIONS**

Electronic Vehicle Stability (EVS) System

| CRANE RATING                | HORIZONTAL<br>REACH | VERTICAL<br>REACH   | MAX. LIFT<br>CAPACITY     | HYDRAULIC EXTENSION | OPERATING<br>WEIGHT   | MOUNTING<br>SPACE  | ROTATIONAL<br>TORQUE | ROTATION |
|-----------------------------|---------------------|---------------------|---------------------------|---------------------|-----------------------|--------------------|----------------------|----------|
| 21.8 TM<br>(170,700 ft lbs) | 15.3 m<br>(50.2 ft) | 19.1 m<br>(62.7 ft) | 5650 kg lb<br>(12450 lbs) | 9.6 m<br>(31.5 ft)  | 2835 kg<br>(6237 lbs) | 815 mm<br>(32.1'') | 27.1 kNm             | 450°     |

## 4 STORY (2530L-RCS)