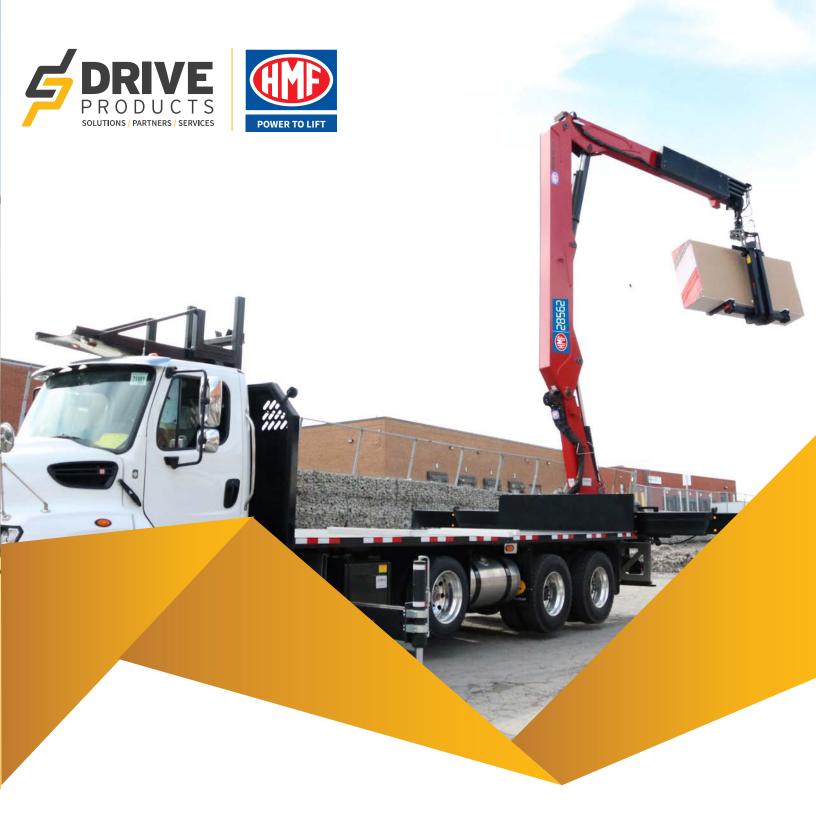

### **6 STORY** (28562)

The HMF-28562-RCS is a long boom crane boosting high working speeds. The crane has a compact design as well as fast and easy daily maintenance.

HMF's high quality surface treatment EQC (Environmentally friendly Quality Coating) ensures a particularly sturdy and durable surface, which allows the crane to retain a high re-sale value.