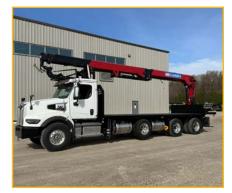

### **6 STORY** (28562)

The HMF-28562-RCS is a long boom crane boosting high working speeds. The crane has a compact design as well as fast and easy daily maintenance.

HMF's high quality surface treatment EQC (Environmentally friendly Quality Coating) ensures a particularly sturdy and durable surface, which allows the crane to retain a high re-sale value.

#### STANDARD FEATURES

- Up to 62' 3" (19 m) of horizontal reach
- Electronic speed adaptation system
- Progressive crane control
- Priority flow control
- Single power plus link arm system
- Proportional control valve PVG 32
- Internal hose routing
- Scanreco radio remote control box
- Electrical options
- Spotlight
- 2 extra valves
- Extra valves in hose guides
- 4 manually controlled available stabilizer functions
- Oil cooler
- Shielding of load-holding valve and jib cylinder

#### OVERLOAD SYSTEM

Electronic rated capacity limitation (RCL) 5400 blocks load-in creasing functions when full capacity is attained

| CRANE<br>RATING | HORIZONTAL<br>REACH | VERTICAL<br>REACH | MAX. LIFT<br>CAPACITY | HYDRAULIC EXTENSION | OPERATING<br>WEIGHT | MOUNTING<br>SPACE | ROTATIONAL<br>TORQUE | ROTATION |
|-----------------|---------------------|-------------------|-----------------------|---------------------|---------------------|-------------------|----------------------|----------|
| 203,967 ft-lb   | 62′ 3″              | 71′ 4′′           | 7100 lbs              | 35′ 4″              | 12,013 lbs          | 44''              | 35,008 ft-lb         | 420°     |
| (28.2 tm)       | (19m)               | (21.8 m)          | (3227 kg)             | (10.6m)             | (5460 kg)           | (1118 mm)         | (4.8 tm)             |          |

# **6 STORY** (28562)

CAPACITY CHART

DRIVEPRODUCTS GROUP 5