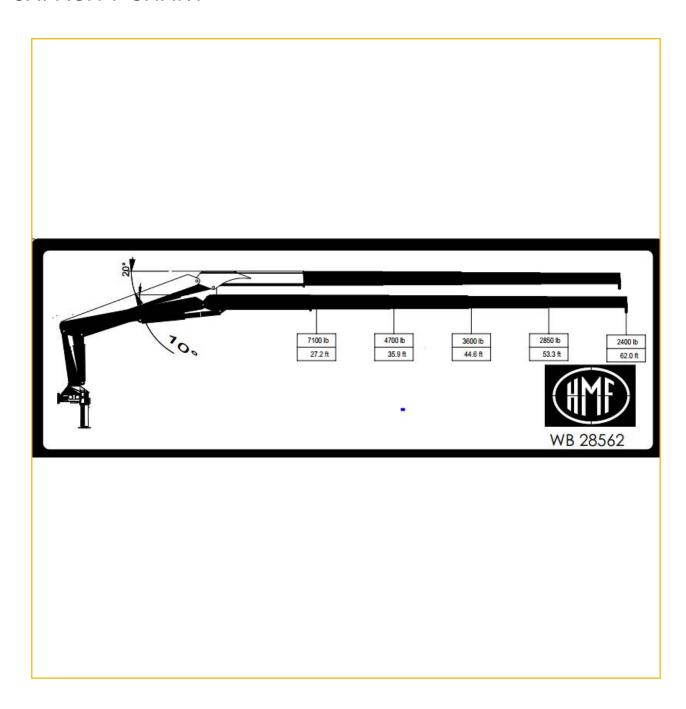

#### OVERLOAD SYSTEM

Electronic rated capacity limitation (RCL) 5400 blocks load-in creasing functions when full capacity is attained

| CRANE<br>RATING | HORIZONTAL<br>REACH | VERTICAL<br>REACH | MAX. LIFT<br>CAPACITY | HYDRAULIC EXTENSION | OPERATING<br>WEIGHT | MOUNTING<br>SPACE | ROTATIONAL<br>TORQUE | ROTATION |
|-----------------|---------------------|-------------------|-----------------------|---------------------|---------------------|-------------------|----------------------|----------|
| 203,967 ft-lb   | 62′ 3″              | 71′ 4′′           | 7100 lbs              | 35′ 4″              | 12,013 lbs          | 44''              | 35,008 ft-lb         | 420°     |
| (28.2 tm)       | (19m)               | (21.8 m)          | (3227 kg)             | (10.6m)             | (5460 kg)           | (1118 mm)         | (4.8 tm)             |          |

# **6 STORY** (28562)

CAPACITY CHART

DRIVEPRODUCTS GROUP 5