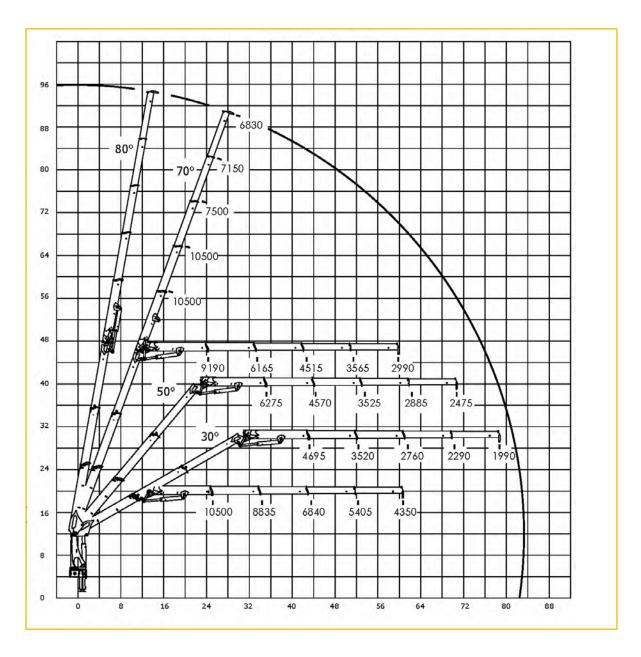

inuous monitoring of the vehicle stability
- Optimized lifting capacity in the entire working area also in front of the vehicle









| CRANE         | HORIZONTAL | VERTICAL  | MAX. LIFT | HYDRAULIC        | OPERATING | MOUNTING | ROTATIONAL   | ROTATION |
|---------------|------------|-----------|-----------|------------------|-----------|----------|--------------|----------|
| RATING        | REACH      | REACH     | CAPACITY  | Extension        | WEIGHT    | SPACE    | TORQUE       |          |
| 305,580 ft-lb | 82' 10''   | 93′ 6″    | 10,500 lb | 20' 3" (61.68 m) | 13,201 lb | 41''     | 48,678 ft-lb | 420°     |
| (42.25 tm)    | (25.25m)   | (28.51 m) | (4763 kg) | 34' 6" (10.51 m) | (5988 kg) | (1.1 mm) | (6.73 tm)    |          |



### **9 STORY** (42684)

### CAPACITY CHART



DRIVEPRODUCTS GROUP 7







#### YOUR LOCAL TRUCK UPFIT SHOPS:

| / | Toronto (H.O.) | <b>TEL</b> 905.564.5800 |
|---|----------------|-------------------------|
| / | Etobicoke      | <b>TEL</b> 416.679.1573 |
| / | Tillsonburg    | <b>TEL</b> 519.842.7200 |
| / | Windsor        | <b>TEL</b> 519.727.4398 |
| / | Ottawa         | <b>TEL</b> 613.691.4196 |
| / | Montréal       | <b>TEL</b> 514.856.0407 |
| / | Laval          | <b>TEL</b> 514.519.0367 |
| / | Halifax        | <b>TEL</b> 902.468.8288 |
| / | Moncton        | <b>TEL</b> 506.388.3465 |





**POWER BEYON**