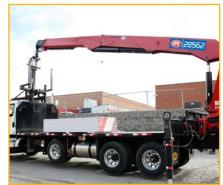

### **6 STORY** (28562)

The HMF-28562-RCS is a long boom crane boosting high working speeds. The crane has a compact design as well as fast and easy daily maintenance.

HMF's high quality surface treatment EQC (Environmentally friendly Quality Coating) ensures a particularly sturdy and durable surface, which allows the crane to retain a high re-sale value.

#### STANDARD FEATURES

- Up to 62' 3" (19 m) of horizontal reach
- Electronic speed adaptation system
- Progressive crane control
- Priority flow control
- Single power plus link arm system
- Proportional control valve PVG 32
- Internal hose routing
- Scanreco radio remote control box
- Electrical options
- Spotlight
- 2 extra valves
- Extra valves in hose guides
- 4 manually controlled available stabilizer functions
- Oil cooler
- Shielding of load-holding valve and jib cylinder