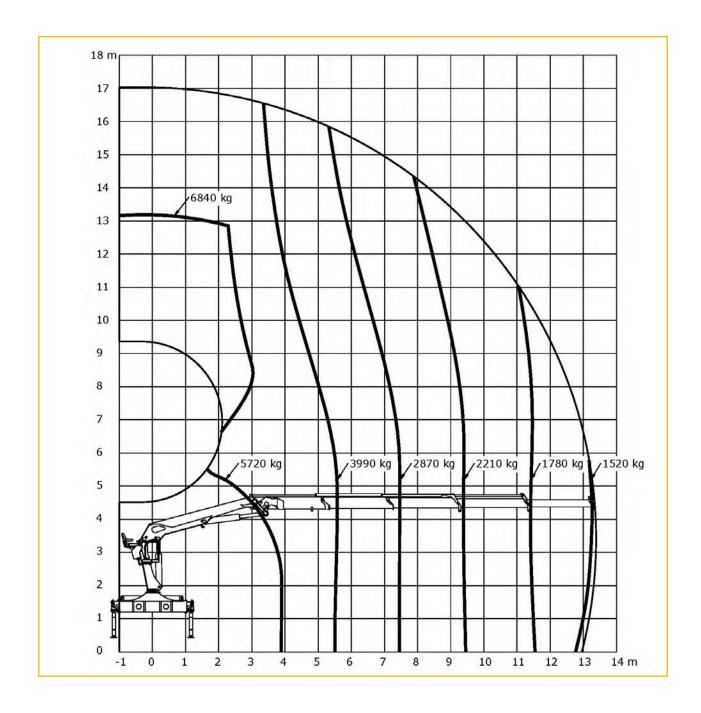

00 blocks load-in creasing functions when full capacity is attained

#### **OPTIONS**

Electronic Vehicle Stability (EVS) System









| CRANE RATING                | HORIZONTAL<br>REACH | VERTICAL<br>REACH   | MAX. LIFT<br>CAPACITY     | HYDRAULIC EXTENSION | OPERATING<br>WEIGHT   | MOUNTING<br>SPACE  | ROTATIONAL<br>TORQUE | ROTATION |
|-----------------------------|---------------------|---------------------|---------------------------|---------------------|-----------------------|--------------------|----------------------|----------|
| 21.8 TM<br>(170,700 ft lbs) | 15.3 m<br>(50.2 ft) | 19.1 m<br>(62.7 ft) | 5650 kg lb<br>(12450 lbs) | 9.6 m<br>(31.5 ft)  | 2835 kg<br>(6237 lbs) | 815 mm<br>(32.1'') | 27.1 kNm             | 450°     |



## 4 STORY (2530L-RCS)

### CAPACITY CHART



DRIVEPRODUCTS GROUP 3

### **6 STORY** (28562)

The HMF-28562-RCS is a long boom crane boosting high working speeds. The crane has a compact design as well as fast and easy daily maintenance.

HMF's high quality surface treatment EQC (Environmentally friendly Quality Coating) ensures a particularly sturdy and durable surface, which allows the crane to retain a high re-sale value.

#### STANDARD FEATURES

- Up to 62' 3" (19 m) of horizontal reach
- Electronic speed adaptation system
- Progressive crane control
- Priority flow control
- Single power plus link arm system
- Proportional control valve PVG 32
- Internal hose routing
- Scanreco radio remote control box
- Electrical options
- Spotlight
- 2 extra valves
- Extra valves in hose guides
- 4 manually controlled available stabilizer fu