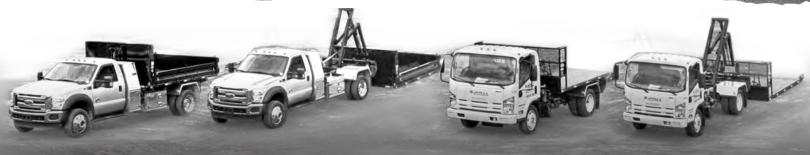

## ONE CHASSIS. MULTIPLE POSSIBILITIES.

## KARGO KING 2PL Roll off System Model **DS-11-110** DETACHABLE SYSTEM $\mathbf{C}$ • Designed for 19500 GVWR Chassis with 84" Cab to Axle Dimension Electrical Hydraulic Powerpack - 5 gpm – 2750 psi • Sub-frame weight = 1,294 lbs • Lift Capacity = 10,500 lbs SUB-FRAME FEATURES: ..... SAFE. Replaceable Brass Bushing c/w Grease Fitting Lowest Centre of Gravity Detachable System in the market (vs. Cable Hoist Roll Off or Hooklift) One piece high tensile steel gussets SIMPLE. Gussets - High Tensile Steel for added strength 2PL = 2-Point Latch. Detach by removing two pins! Main Pin - Supported by brass bushings (Oil impregnated to prevent EFFICIENT seizina) No need for a winch. Electric/Hydraulic Power! Chrome Plated Pins - to resist rust 60 Seconds Cyle Time (approx) Rollers - Nylatron c/w chrome plated pins KEY FEATURES • Easy to Operate – 2 Control Levers, Outside Controls Approx. Payload with Body: 8,000lbs • without Body: 10,500 lbs capacity • Dump Angle = 35° - 37° approx Compact and Lightweight • Reliable and Low Maintenance Safe & Secure 2 point lift ٠ Avoid costly start up costs of Central Hydraulics ٠ • Reduced Weight vs cSix Series STANDARD AVAILABLE DETACHABLE BODIES Landscape Body

- Dumpster, Dump Body
- Flat Deck
- Van Body
- Spreader Deck
- Sea Container

66 Norfolk County Road 13 Courtland, ON N0J 1E0 Canada Phone: (519) 842-7200 Fax: (519) 842-7230

)19-02-28\_V1