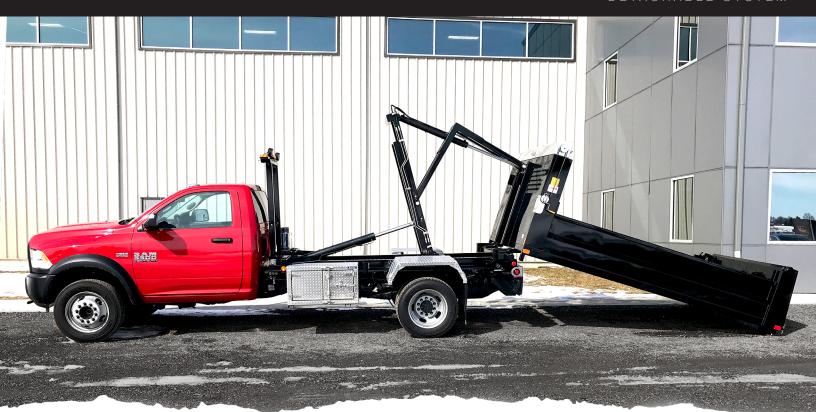

## KARGO KING 2PL Roll off System Model **DS-11-110** DETACHABLE SYSTEM $\mathbf{C}$ • Designed for 19500 GVWR Chassis with 84" Cab to Axle Dimension Electrical Hydraulic Powerpack - 5 gpm – 2750 psi • Sub-frame weight = 1,294 lbs • Lift Capacity = 10,500 lbs SUB-FRAME FEATURES: ..... SAFE. Replaceable Brass Bushing c/w Grease Fitting Lowest Centre of Gravity Detachable System in the market (vs. Cable Hoist Roll Off or Hooklift) One piece high tensile steel gussets SIMPLE. Gussets - High Tensile Steel for added strength 2PL = 2-Point Latch. Detach by removing two pins! Main Pin - Supported by brass bushings (Oil impregnated to prevent EFFICIENT seizina) No need for a winch. Electric/Hydraulic Power! Chrome Plated Pins - to resist rust 60 Seconds Cyle Time (approx) Rollers - Nylatron c/w chrome plated pins KEY FEATURES • Easy to Operate – 2 Control Levers, Outside Controls Approx. Payload with Body: 8,000lbs • without Body: 10,500 lbs capacity • Dump Angle = 35° - 37° approx Compact and Lightweight • Reliable and Low Maintenance Safe & Secure 2 point lift ٠ Avoid costly start up costs of Central Hydraulics ٠ • Reduced Weight vs cSix Series STANDARD AVAILABLE DETACHABLE BODIES Landscape Body