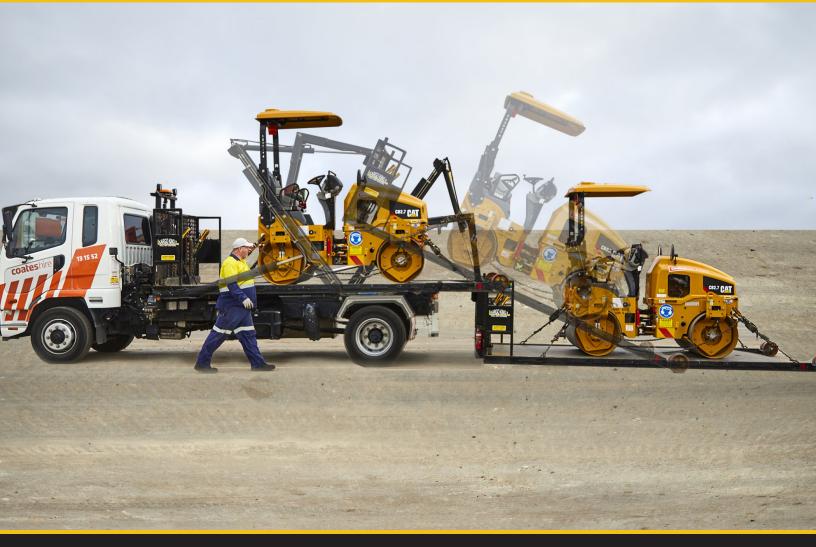

#### The Kargo King Rental System and Rental Deck is utilized exclusively in the EQUIPMENT RENTAL MARKET

Designed specifically for the needs of Equipment Rental fleets, the Kargo King Rental Deck is designed to accommodate low clearance equipment with it's signature beavertail, making the loading and unloading of scissor lifts and compaction equipment safe and efficient. Unlike traditional hook lift systems, Kargo King's locking mechanism design means the Rental Deck sits lower at ground level with gradual incline to accept specialized equipment.

Additional tie-downs and purposely located chain holders are complimentary features included specifically for the Rental application, and the Warn 8000 lbs Removable Winch is an option selected on nearly every new build.