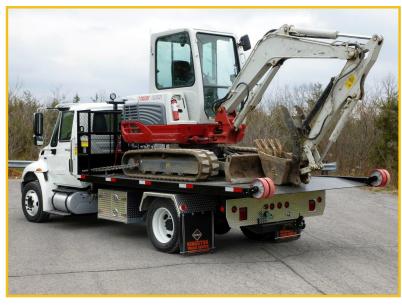

#### The Kargo King Rental System and Rental Deck is utilized exclusively in the EQUIPMENT RENTAL MARKET

Designed specifically for the needs of Equipment Rental fleets, the Kargo King Rental Deck is designed to accommodate low clearance equipment with it's signature beavertail, making the loading and unloading of scissor lifts and compaction equipment safe and efficient. Unlike traditional hook lift systems, Kargo King's locking mechanism design means the Rental Deck sits lower at ground level with gradual incline to accept specialized equipment.

Additional tie-downs and purposely located chain holders are complimentary features included specifically for the Rental application, and the Warn 8000 lbs Removable Winch is an option selected on nearly every new build.