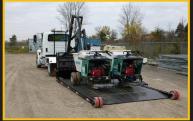

#### The Kargo King Rental System and Rental Deck is utilized exclusively in the EQUIPMENT RENTAL MARKET

Designed specifically for the needs of Equipment Rental fleets, the Kargo King Rental Deck is designed to accommodate low clearance equipment with it's signature beavertail, making the loading and unloading of scissor lifts and compaction equipment safe and efficient. Unlike traditional hook lift systems, Kargo King's locking mechanism design means the Rental Deck sits lower at ground level with gradual incline to accept specialized equipment.