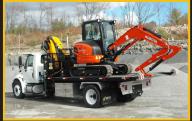

#### The Kargo King Rental System and Rental Deck is utilized exclusively in the EQUIPMENT RENTAL MARKET

Designed specifically for the needs of Equipment Rental fleets, the Kargo King Rental Deck is designed to accommodate low clearance equipment with it's signature beavertail, making the loading and unloading of scissor lifts and compaction equipment safe and efficient. Unlike traditional hook lift systems, Kargo King's locking mechanism design means the Rental Deck sits lower at ground level with gradual incline to accept specialized equipment.