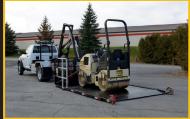

#### The Kargo King Rental System and Rental Deck is utilized exclusively in the EQUIPMENT RENTAL MARKET

Designed specifically for the needs of Equipment Rental fleets, the Kargo King Rental Deck is designed to accommodate low clearance equipment with it's signature beavertail, making the loading and unloading of scissor lifts and compaction equipment safe and efficient. Unlike traditional hook lift systems, Kargo King's locking mechanism design means the Rental Deck sits lower at ground level with gradual incline to accept specialized equipment.

Additional tie-downs and purposely located chain holders are complimentary features included specifically for the Rental application, and the Warn 8000 lbs Removable Winch is an option selected on nearly every new build.