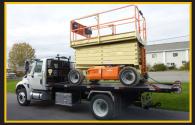

#### The Kargo King Rental System and Rental Deck is utilized exclusively in the EQUIPMENT RENTAL MARKET

Designed specifically for the needs of Equipment Rental fleets, the Kargo King Rental Deck is designed to accommodate low clearance equipment with it's signature beavertail, making the loading and unloading of scissor lifts and compaction equipment safe and efficient. Unlike traditional hook lift systems, Kargo King's locking mechanism design means the Rental Deck sits lower at ground level with gradual incline to accept specialized equipment.