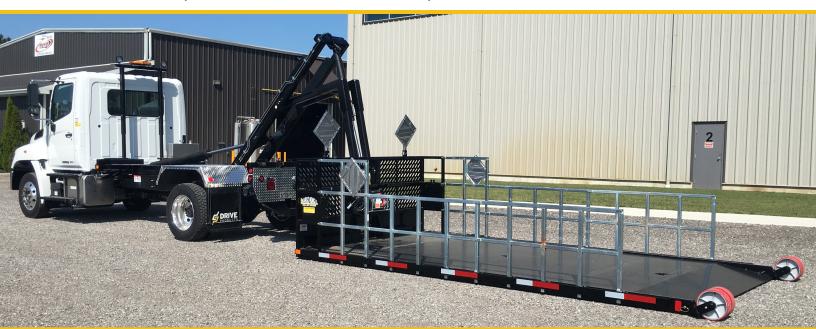

#### The Kargo King Rental System and Rental Deck is utilized exclusively in the EQUIPMENT RENTAL MARKET

Designed specifically for the needs of Equipment Rental fleets, the Kargo King Rental Deck is designed to accommodate low clearance equipment with it's signature beavertail, making the loading and unloading of scissor lifts and compaction equipment safe and efficient. Unlike traditional hook lift systems, Kargo King's locking mechanism design means the Rental Deck sits lower at ground level with gradual incline to accept specialized equipment.

Additional tie-downs and purposely located chain holders are complimentary features included specifically for the Rental application, and the Warn 8000 lbs Removable Winch is an option selected on nearly every new build.

#### **SPECIFICATIONS**

- Understructure: Voth Long Sill Design
- Dump: Kargo King Dump & Roll System (max dump angle of approx. 42 degrees)
- Material: Steel (checker plate): SOW High Tensile 3/16" Floor, 12g (outer), 10g (inner) Double Wall
- Rubrails: Both Sides
- Stake Pockets: Outside
- Headboard: Full Cab Protection
- Standard Features: Multiple Tie-Downs, Chain Holders, Beavertail (low approach)