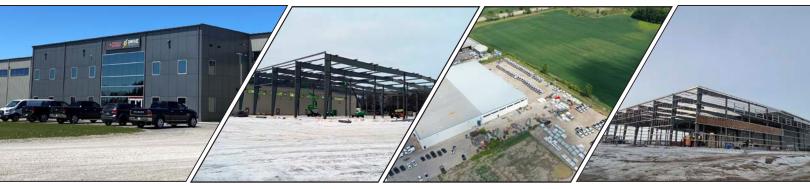

## **MANUFACTURING**

**TILLSONBURG** 

**TILLSONBURG EXPANSION PROGRESS**  WINDSOR

**MORDEN EXPANSION PROGRESS** 

Drive Products - Manufacturing Division boast 3 state of the art manufacturing facilities with combined over 200,000 sq.ft. of manufacturing space. All our facilities specialize in premium aluminum manufacturing with CWB (Canadian Welding Bureau) certification ensuring our manufacturing process maintains the highest quality products at every stage.

Our facilities follow strict quality guidelines required in ISO certification or equivalent accreditation. Our manufacturing process is robust and follows rigorous quality testing and welding practices on every component of truck bodies, and equipment that we build. In combination with our engineers, skilled trade employees and cutting-edge technology (laser, punching, CNC milling, CNC press brake, manual and robotic welding, zinc plating, e-coat, wet paint and powder coat). Drive Products - Manufacturing Division is set to meet the demands of North American market.

In 2022, we are set to complete expansion projects at our Tillsonburg and Windsor facilities as well as a new facility in Morden, Manitoba.