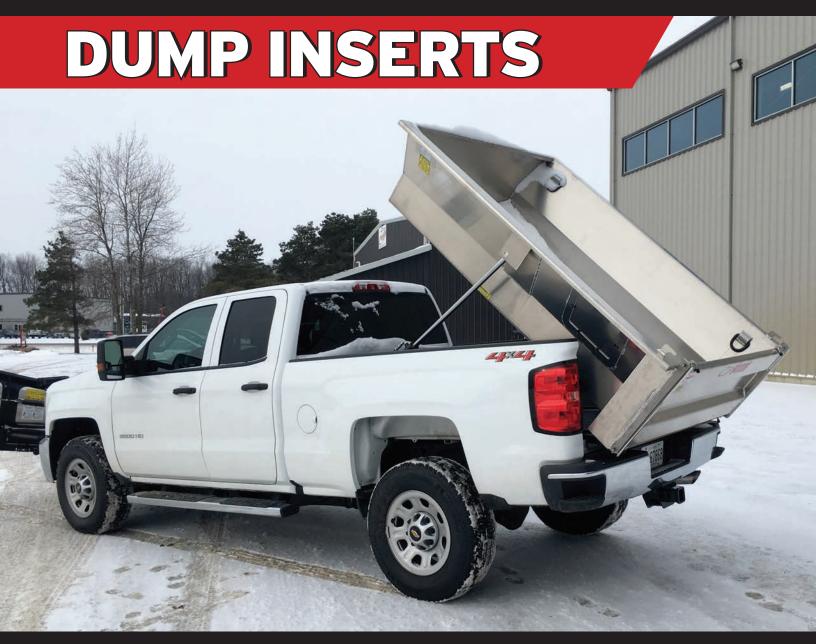

### **DUMP INSERT**

### SIGNATURE DUMP INSERT DESIGN

- Built for your 6'6" or 8" Pick-Up Bed
- 21" Side Wall Height
- 21" Tailgate Height
- Steel Subframe for Superior Support

Voth's signature dump insert design is available in standard steel or aluminum. With a smooth understructure and low mounting height, Voth's Unibody design is created for heavy-duty service, without turning your truck into an oversized dump truck. The low-mounting height of this Unibody allows for a low center of gravity and increased stability on the road and on the job site. The original all steel Unibody provides a heavy-duty, hard-working truck design without sacrificing efficiency and functionality. Joined by it's all-aluminum counterpart, the aluminum Unibody offers increased payload capacity and fuel efficiency.

|                            | STEEL                              |                       | ALUMINUM                           |                       |
|----------------------------|------------------------------------|-----------------------|------------------------------------|-----------------------|
| Dump Insert Size           | 6'6"                               | 8′                    | 6'6"                               | 8'                    |
| Recommended CA             | 6'6" to 6'9" Pick Up bed<br>length | 8' Pick Up bed length | 6'6" to 6'9" Pick Up bed<br>length | 8' Pick Up bed length |
| Headboard Option           | Bolt-On Option                     |                       |                                    |                       |
| Side Wall Height           | 21"                                | 21"                   | 21"                                | 21"                   |
| Tailgate Height            | 21"                                | 21"                   | 21"                                | 21"                   |
| Body Material              | 12ga Steel                         | 12ga Steel            | 3/16" Aluminum                     | 3/16" Aluminum        |
| Floor Material             | 12ga 1010 Steel                    | 12ga 1010 Steel       | 3/16" 5052 Aluminum                | 3/16" 5052 Aluminum   |
| Dump Angle                 | 43                                 | 36                    | 43                                 | 36                    |
| Capacity Cu Yard (Struck)  | 2.02                               | 2.45                  | 2.02                               | 2.45                  |
| Capacity Cu Yard (Heaping) | 2.82                               | 3.55                  | 2.82                               | 3.55                  |