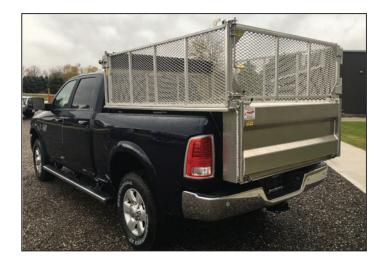

### **DUMP INSERT**

### SIGNATURE DUMP INSERT DESIGN

- Built for your 6'6" or 8" Pick-Up Bed
- 21" Side Wall Height
- 21" Tailgate Height
- Steel Subframe for Superior Support

Voth's signature dump insert design is available in standard steel or aluminum. With a smooth understructure and low mounting height, Voth's Unibody design is created for heavy-duty service, without turning your truck into an oversized dump truck. The low-mounting height of this Unibody allows for a low center of gravity and increased stability on the road and on the job site. The original all steel Unibody provides a heavy-duty, hard-working truck design without sacrificing efficiency and functionality. Joined by it's all-aluminum counterpart, the aluminum Unibody offers increased payload capacity and fuel efficiency.

#### **OPTIONAL DUMP INSERT ACCESSORIES**

- Bolt-on Headboard
- Tarp System with a manual hand crank
- Mesh Side Extensions
- Spreader

Voth's Dump Insert is supported by a list of optional accessories and add-ons to support your business across the seasons. Order with your initial installation or add additional items down the line, Voth's team of experts builds the truck body for your daily work.