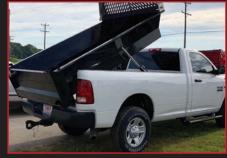

### SIGNATURE DUMP INSERT DESIGN

- Built for your 6'6" or 8" Pick-Up Bed
- 21" Side Wall Height
- 21" Tailgate Height
- Steel Subframe for Superior Support

Voth's signature dump insert design is available in standard steel or aluminum. With a smooth understructure and low mounting height, Voth's Unibody design is created for heavy-duty service, without turning your truck into an oversized dump truck. The low-mounting height of this Unibody allows for a low center of gravity and increased stability on the road and on the job site. The original all steel Unibody provides a heavy-duty, hard-working truck design without sacrificing efficiency and functionality. Joined by it's all-aluminum counterpart, the aluminum Unibody offers increased payload capacity and fuel efficiency.

|                            | STEEL                              |                       | ALUMINUM                           |                       |
|----------------------------|------------------------------------|-----------------------|------------------------------------|-----------------------|
| Dump Insert Size           | 6'6"                               | 8′                    | 6'6"                               | 8'                    |
| Recommended CA             | 6'6" to 6'9" Pick Up bed<br>length | 8' Pick Up bed length | 6'6" to 6'9" Pick Up bed<br>length | 8' Pick Up bed length |
| Headboard Option           | Bolt-On Option                     |                       |                                    |                       |
| Side Wall Height           | 21"                                | 21"                   | 21"                                | 21"                   |
| Tailgate Height            | 21"                                | 21"                   | 21"                                | 21"                   |
| Body Material              | 12ga Steel                         | 12ga Steel            | 3/16" Aluminum                     | 3/16" Aluminum        |
| Floor Material             | 12ga 1010 Steel                    | 12ga 1010 Steel       | 3/16" 5052 Aluminum                | 3/16" 5052 Aluminum   |
| Dump Angle                 | 43                                 | 36                    | 43                                 | 36                    |
| Capacity Cu Yard (Struck)  | 2.02                               | 2.45                  | 2.02                               | 2.45                  |
| Capacity Cu Yard (Heaping) | 2.82                               | 3.55                  | 2.82                               | 3.55                  |