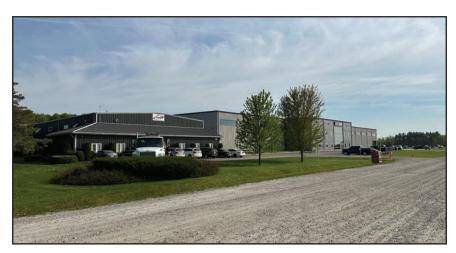

### **MANUFACTURING**

Voth Courtland Manufacturing Facility: 92,000 sq.ft

Morden Manufacturing Facility: 56,000 sq. ft

Windsor Manufacturing Facility: 85,000 sq. ft

Voth Truck Bodies serves Canada and the U.S. with steel, aluminum, and hybrid truck bodies. Supporting a variety of industries, Voth has built a strong relationship with the landscape and tree care industries with their unibody dump body design and a range of chipper body and forestry body designs. A member of Drive Products Manufacturing, Voth Truck Bodies are now manufactured in three facilities across Canada. In addition to Voth's signature line of truck bodies, these facilities also manufacture Kargo King Roll-Off Systems, Big Max Roll-Off Systems and more.