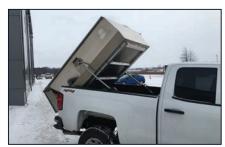

### **DUMP INSERT**

### SIGNATURE DUMP INSERT DESIGN

- Built for your 6'6" or 8" Pick-Up Bed
- 21" Side Wall Height
- 21" Tailgate Height
- Steel Subframe for Superior Support

Voth's signature dump insert design is available in standard steel or aluminum. With a smooth understructure and low mounting height, Voth's Unibody design is created for heavy-duty service, without turning your truck into an oversized dump truck. The low-mounting height of this Unibody allows for a low center of gravity and increased stability on the road and on the job site. The original all steel Unibody provides a heavy-duty, hard-working truck design without sacrificing efficiency and functionality. Joined by it's all-aluminum counterpart, the aluminum Unibody offers increased payload capacity and fuel efficiency.