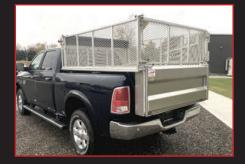

#### **OPTIONAL DUMP INSERT ACCESSORIES**

- Bolt-on Headboard
- Tarp System with a manual hand crank
- Mesh Side Extensions
- Spreader

Voth's Dump Insert is supported by a list of optional accessories and add-ons to support your business across the seasons. Order with your initial installation or add additional items down the line, Voth's team of experts builds the truck body for your daily work.