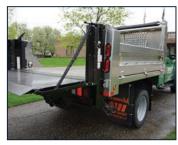

### **DUMP INSERT**

### SIGNATURE DUMP INSERT DESIGN

- Built for your 6'6" or 8" Pick-Up Bed
- 21" Side Wall Height
- 21" Tailgate Height
- Steel Subframe for Superior Support

Voth's signature dump insert design is available in standard steel or aluminum. With a smooth understructure and low mounting height, Voth's Unibody design is created for heavy-duty service, without turning your truck into an oversized dump truck. The low-mounting height of this Unibody allows for a low center of gravity and increased stability on the road and on the job site. The original all steel Unibody provides a heavy-duty, hard-working truck design without sacrificing efficiency and functionality. Joined by it's all-aluminum counterpart, the aluminum Unibody offers increased payload capacity and fuel efficiency.