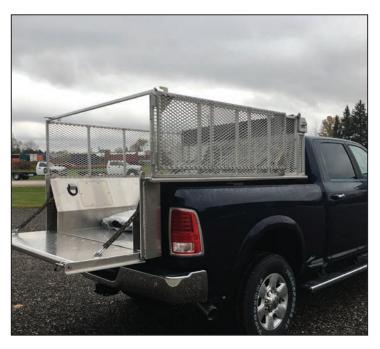

### **DUMP INSERT**

### SIGNATURE DUMP INSERT DESIGN

- Built for your 6'6" or 8" Pick-Up Bed
- 21" Side Wall Height
- 21" Tailgate Height
- Steel Subframe for Superior Support

Voth's signature dump insert design is available in standard steel or aluminum. With a smooth understructure and low mounting height, Voth's Unibody design is created for heavy-duty service, without turning your truck into an oversized dump truck. The low-mounting height of this Unibody allows for a low center of gravity and increased stability on the road and on the job site. The original all steel Unibody provides a heavy-duty, hard-working truck design without sacrificing efficiency and functionality. Joined by it's all-aluminum counterpart, the aluminum Unibody offers increased payload capacity and fuel efficiency.

#### **OPTIONAL DUMP INSERT ACCESSORIES**

- Bolt-on Headboard
- Tarp System with a manual hand crank
- Mesh Side Extensions
- Spreader

Voth's Dump Insert is supported by a list of optional accessories and add-ons to support your business across the seasons. Order with your initial installation or add additional items down the line, Voth's team of experts builds the truck body for your daily work.