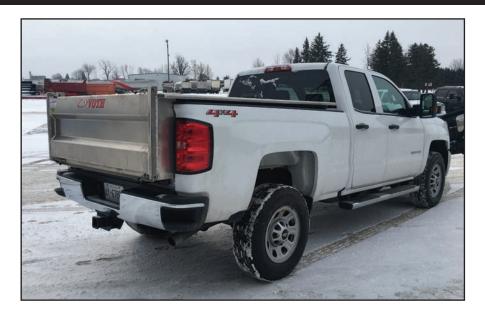

### **DUMP INSERT**

### SIGNATURE DUMP INSERT DESIGN

- Built for your 6'6" or 8" Pick-Up Bed
- 21" Side Wall Height
- 21" Tailgate Height
- Steel Subframe for Superior Support

Voth's signature dump insert design is available in standard steel or aluminum. With a smooth understructure and low mounting height, Voth's Unibody design is created for heavy-duty service, without turning your truck into an oversized dump truck. The low-mounting height of this Unibody allows for a low center of gravity and increased stability on the road and on the job site. The original all steel Unibody provides a heavy-duty, hard-working truck design without sacrificing efficiency and functionality. Joined by it's all-aluminum counterpart, the aluminum Unibody offers increased payload capacity and fuel efficiency.