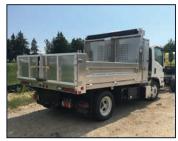

### **DUMP INSERT**

### SIGNATURE DUMP INSERT DESIGN

- Built for your 6'6" or 8" Pick-Up Bed
- 21" Side Wall Height
- 21" Tailgate Height
- Steel Subframe for Superior Support

Voth's signature dump insert design is available in standard steel or aluminum. With a smooth understructure and low mounting height, Voth's Unibody design is created for heavy-duty service, without turning your truck into an oversized dump truck. The low-mounting height of this Unibody allows for a low center of gravity and increased stability on the road and on the job site. The original all steel Unibody provides a heavy-duty, hard-working truck design without sacrificing efficiency and functionality. Joined by it's all-aluminum counterpart, the aluminum Unibody offers increased payload capacity and fuel efficiency.