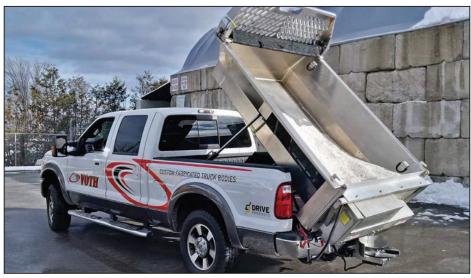

### **DUMP INSERT**

### SIGNATURE DUMP INSERT DESIGN

- Built for your 6'6" or 8" Pick-Up Bed
- 21" Side Wall Height
- 21" Tailgate Height
- Steel Subframe for Superior Support

Voth's signature dump insert design is available in standard steel or aluminum. With a smooth understructure and low mounting height, Voth's Unibody design is created for heavy-duty service, without turning your truck into an oversized dump truck. The low-mounting height of this Unibody allows for a low center of gravity and increased stability on the road and on the job site. The original all steel Unibody provides a heavy-duty, hard-working truck design without sacrificing efficiency and functionality. Joined by it's all-aluminum counterpart, the aluminum Unibody offers increased payload capacity and fuel efficiency.