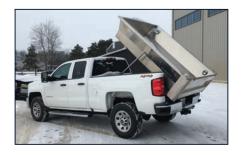

### **DUMP INSERT**

### SIGNATURE DUMP INSERT DESIGN

- Built for your 6'6" or 8" Pick-Up Bed
- 21" Side Wall Height
- 21" Tailgate Height
- Steel Subframe for Superior Support

Voth's signature dump insert design is available in standard steel or aluminum. With a smooth understructure and low mounting height, Voth's Unibody design is created for heavy-duty service, without turning your truck into an oversized dump truck. The low-mounting height of this Unibody allows for a low center of gravity and increased stability on the road and on the job site. The original all steel Unibody provides a heavy-duty, hard-working truck design without sacrificing efficiency and functionality. Joined by it's all-aluminum counterpart, the aluminum Unibody offers increased payload capacity and fuel efficiency.