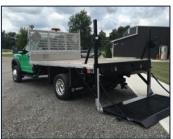

### **DUMP INSERT**

### SIGNATURE DUMP INSERT DESIGN

- Built for your 6'6" or 8" Pick-Up Bed
- 21" Side Wall Height
- 21" Tailgate Height
- Steel Subframe for Superior Support

Voth's signature dump insert design is available in standard steel or aluminum. With a smooth understructure and low mounting height, Voth's Unibody design is created for heavy-duty service, without turning your truck into an oversized dump truck. The low-mounting height of this Unibody allows for a low center of gravity and increased stability on the road and on the job site. The original all steel Unibody provides a heavy-duty, hard-working truck design without sacrificing efficiency and functionality. Joined by it's all-aluminum counterpart, the aluminum Unibody offers increased payload capacity and fuel efficiency.