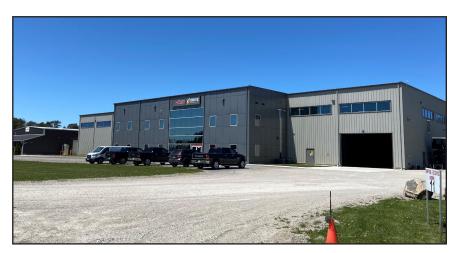

### **MANUFACTURING**

Voth Manufacturing Facility: 90, 010 sq.ft

Voth Truck Bodies in Courtland, ON

Windsor location expansion progress

Located in Courtland, ON, Canada, Voth Truck Bodies serves Canada and the U.S. with steel, aluminum and hybrid truck bodies. Supporting a variety of industries, Voth has built a strong relationship with the landscape and tree care industries with their standard unibody dump body design and a range of chipper body and forestry body designs. A member of the Drive Products family of manufactured brands, Voth Truck Bodies is also a manufacturer of Kargo King Roll-Off Systems, Big Max Roll-Off Systems, SnowBull Snowplows and is the new home of the DP/DEL JOB BOSS.

#### **VOTH TRUCK BODIES**

66 Norfolk County Road 13 Courtland, ON NOJ 1EO Canada Phone: (519) 842-7200 | Fax: (519) 842-7230