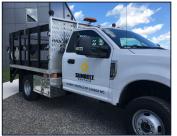

## NON-DUMPING FLAT DECKS

- Front and Rear LED Marker Lighting
- CNC cut window for visibility and safety
- Side Rub Rails with Pockets

Available in two standard lengths, Voth's steel flat deck is constructed for strength and durability with a heavy-duty crossmember understructure. A favourite in the building and lumber industry, both bodies support your delivery business in their own capacity. The 12' steel deck allows for versatile deliveries, quick load and unload and transfer to the jobsite. The 25' deck supports your lumber and home building deliveries with hitchhiker deck and optional backrack.

|                           | 12' STEEL                            | 25' HITCH HIKER DECK                          |  |
|---------------------------|--------------------------------------|-----------------------------------------------|--|
| Understructure            | Crossmembers                         | Crossmembers                                  |  |
| Recommended CA            | 84" - 108"                           | 219"                                          |  |
| Outside Deck Length       | 12'3"                                | 25'8"                                         |  |
| Inside Deck Length        | 12'                                  | 25′                                           |  |
| Outside Deck Width        | 102" with Rub Rails with Pockets     |                                               |  |
| Headboard Height          | 48" Standard                         | 74" Standard                                  |  |
| Headboard Material        | 10ga Smooth Steel with<br>3" Channel | 10ga Smooth Steel with 4 x 2 x<br>3/16 Tubing |  |
| Floor Material<br>Options | Wood                                 | 3/16" Checker Plate Steel                     |  |