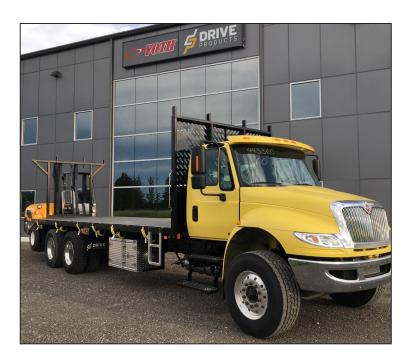

## **DUMPING FLAT DECKS**

- Heavy-duty crossmember understructure
- All LED Marker Lighting
- Optional Winch Tracking
- Rear Roller for rolling off lumber
- CNC cut window for visibility and safety
- 20 Ton Champion Scissor Lift
- 45 degree dumping angle

**ALUMINUM** 

**GALVANIZED STEEL WITH WOOD FLOOR** 

The ideal team member for anyone in the lumber or home building industry, Voth's dumping flat deck is available in steel, aluminum, or galvanized steel with apitong wood floor. Make lumber deliveries a breeze with the optional rear roller.