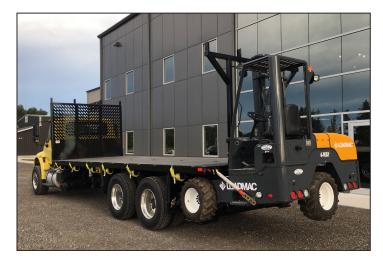

## **DUMPING FLAT DECKS**

- Heavy-duty crossmember understructure
- All LED Marker Lighting
- Optional Winch Tracking
- Rear Roller for rolling off lumber
- CNC cut window for visibility and safety
- 20 Ton Champion Scissor Lift
- 45 degree dumping angle

**ALUMINUM** 

**GALVANIZED STEEL WITH WOOD FLOOR** 

The ideal team member for anyone in the lumber or home building industry, Voth's dumping flat deck is available in steel, aluminum, or galvanized steel with apitong wood floor. Make lumber deliveries a breeze with the optional rear roller.