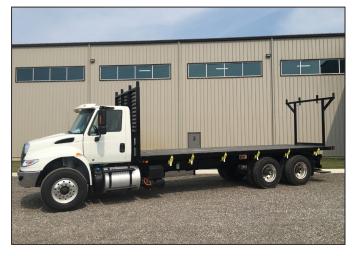

## NON-DUMPING FLAT DECKS

- Front and Rear LED Marker Lighting
- CNC cut window for visibility and safety
- Side Rub Rails with Pockets

Available in two standard lengths, Voth's steel flat deck is constructed for strength and durability with a heavy-duty crossmember understructure. A favourite in the building and lumber industry, both bodies support your delivery business in their own capacity. The 12' steel deck allows for versatile deliveries, quick load and unload and transfer to the jobsite. The 25' deck supports your lumber and home building deliveries with hitchhiker deck and optional backrack.

|                           | 12' STEEL                            | 25' HITCH HIKER DECK                          |  |
|---------------------------|--------------------------------------|-----------------------------------------------|--|
| Understructure            | Crossmembers                         | Crossmembers                                  |  |
| Recommended CA            | 84" - 108"                           | 219"                                          |  |
| Outside Deck Length       | 12'3"                                | 25'8"                                         |  |
| Inside Deck Length        | 12'                                  | 25′                                           |  |
| Outside Deck Width        | 102" with Rub Rails with Pockets     |                                               |  |
| Headboard Height          | 48" Standard                         | 74" Standard                                  |  |
| Headboard Material        | 10ga Smooth Steel with<br>3" Channel | 10ga Smooth Steel with 4 x 2 x<br>3/16 Tubing |  |
| Floor Material<br>Options | Wood                                 | 3/16" Checker Plate Steel                     |  |