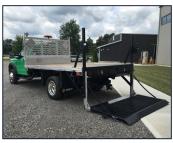

## **DUMPING FLAT DECKS**

- Heavy-duty crossmember understructure
- All LED Marker Lighting
- Optional Winch Tracking
- Rear Roller for rolling off lumber
- CNC cut window for visibility and safety
- 20 Ton Champion Scissor Lift
- 45 degree dumping angle

**ALUMINUM** 

**GALVANIZED STEEL WITH WOOD FLOOR** 

The ideal team member for anyone in the lumber or home building industry, Voth's dumping flat deck is available in steel, aluminum, or galvanized steel with apitong wood floor. Make lumber deliveries a breeze with the optional rear roller.