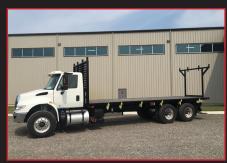

## NON-DUMPING FLAT DECKS

- Front and Rear LED Marker Lighting
- CNC cut window for visibility and safety
- Side Rub Rails with Pockets

Available in two standard lengths, Voth's steel flat deck is constructed for strength and durability with a heavy-duty crossmember understructure. A favourite in the building and lumber industry, both bodies support your delivery business in their own capacity. The 12' steel deck allows for versatile deliveries, quick load and unload and transfer to the jobsite. The 25' deck supports your lumber and home building deliveries with hitchhiker deck and optional backrack.

|                           | 12' STEEL                            | 25' HITCH HIKER DECK                          |  |
|---------------------------|--------------------------------------|-----------------------------------------------|--|
| Understructure            | Crossmembers                         | Crossmembers                                  |  |
| Recommended CA            | 84" - 108"                           | 219"                                          |  |
| Outside Deck Length       | 12'3"                                | 25'8"                                         |  |
| Inside Deck Length        | 12'                                  | 25′                                           |  |
| Outside Deck Width        | 102" with Rub Rails with Pockets     |                                               |  |
| Headboard Height          | 48" Standard                         | 74" Standard                                  |  |
| Headboard Material        | 10ga Smooth Steel with<br>3" Channel | 10ga Smooth Steel with 4 x 2 x<br>3/16 Tubing |  |
| Floor Material<br>Options | Wood                                 | 3/16" Checker Plate Steel                     |  |