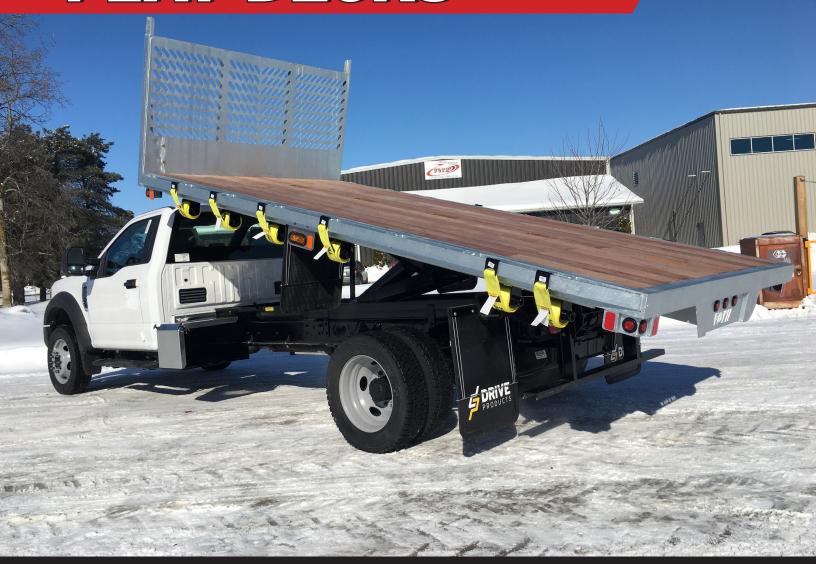

**ALUMINUM** 

**GALVANIZED STEEL WITH WOOD FLOOR** 

The ideal team member for anyone in the lumber or home building industry, Voth's dumping flat deck is available in steel, aluminum, or galvanized steel with apitong wood floor. Make lumber deliveries a breeze with the optional rear roller.

|                        | 16' STEEL                         | 16' ALUMINUM                          | 16' GALVANIZED STEEL              |
|------------------------|-----------------------------------|---------------------------------------|-----------------------------------|
| Understructure         | Crossmembers                      | Crossmembers                          | Crossmembers                      |
| Recommended CA         | 120" - 132"                       | 120" - 132"                           | 120" - 132"                       |
| Outside Deck Length    | 16″8′                             | 16"8'                                 | 16"8'                             |
| Inside Deck Length     | 16'                               | 16'                                   | 16'                               |
| Outside Deck Width     | 102" with Rub Rails with Pockets  |                                       |                                   |
| Headboard Height       | 48" Standard                      | 48" Standard                          | 48" Standard                      |
| Headboard Material     | 10ga Smooth Steel with 3" Channel | 3/16" Smooth Aluminum with 3" Channel | 10ga Smooth Steel with 3" Channel |
| Floor Material Options | 10ga Smooth Steel                 | 3/16" Checker Plate Aluminum          | 1-5/16" Apitong Wood              |