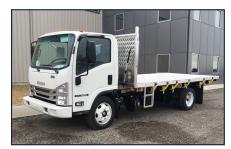

## NON-DUMPING FLAT DECKS

- Front and Rear LED Marker Lighting
- CNC cut window for visibility and safety
- Side Rub Rails with Pockets

Available in two standard lengths, Voth's steel flat deck is constructed for strength and durability with a heavy-duty crossmember understructure. A favourite in the building and lumber industry, both bodies support your delivery business in their own capacity. The 12' steel deck allows for versatile deliveries, quick load and unload and transfer to the jobsite. The 25' deck supports your lumber and home building deliveries with hitchhiker deck and optional backrack.