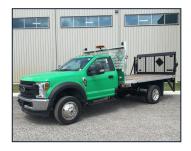

## **DUMPING FLAT DECKS**

- Heavy-duty crossmember understructure
- All LED Marker Lighting
- Optional Winch Tracking
- Rear Roller for rolling off lumber
- CNC cut window for visibility and safety
- 20 Ton Champion Scissor Lift
- 45 degree dumping angle

**ALUMINUM** 

**GALVANIZED STEEL WITH WOOD FLOOR** 

The ideal team member for anyone in the lumber or home building industry, Voth's dumping flat deck is available in steel, aluminum, or galvanized steel with apitong wood floor. Make lumber deliveries a breeze with the optional rear roller.