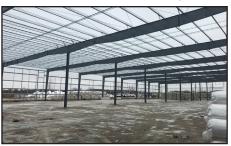

### **MANUFACTURING**

Voth Manufacturing Facility: 90, 010 sq.ft

Voth Truck Bodies in Courtland, ON

Windsor location expansion progress

Located in Courtland, ON, Canada, Voth Truck Bodies serves Canada and the U.S. with steel, aluminum and hybrid truck bodies. Supporting a variety of industries, Voth has built a strong relationship with the landscape and tree care industries with their standard unibody dump body design and a range of chipper body and forestry body designs. A member of the Drive Products family of manufactured brands, Voth Truck Bodies is also a manufacturer of Kargo King Roll-Off Systems, Big Max Roll-Off Systems, SnowBull Snowplows and is the new home of the DP/DEL JOB BOSS.