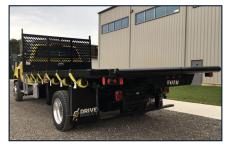

## **DUMPING FLAT DECKS**

- Heavy-duty crossmember understructure
- All LED Marker Lighting
- Optional Winch Tracking
- Rear Roller for rolling off lumber
- CNC cut window for visibility and safety
- 20 Ton Champion Scissor Lift
- 45 degree dumping angle

**ALUMINUM** 

**GALVANIZED STEEL WITH WOOD FLOOR** 

The ideal team member for anyone in the lumber or home building industry, Voth's dumping flat deck is available in steel, aluminum, or galvanized steel with apitong wood floor. Make lumber deliveries a breeze with the optional rear roller.