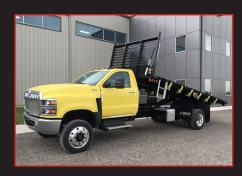

## NON-DUMPING FLAT DECKS

- Front and Rear LED Marker Lighting
- CNC cut window for visibility and safety
- Side Rub Rails with Pockets

Available in two standard lengths, Voth's steel flat deck is constructed for strength and durability with a heavy-duty crossmember understructure. A favourite in the building and lumber industry, both bodies support your delivery business in their own capacity. The 12' steel deck allows for versatile deliveries, quick load and unload and transfer to the jobsite. The 25' deck supports your lumber and home building deliveries with hitchhiker deck and optional backrack.

|                           | 12' STEEL                            | 25' HITCH HIKER DECK                          |  |
|---------------------------|--------------------------------------|-----------------------------------------------|--|
| Understructure            | Crossmembers                         | Crossmembers                                  |  |
| Recommended CA            | 84" - 108"                           | 219"                                          |  |
| Outside Deck Length       | 12'3"                                | 25'8"                                         |  |
| Inside Deck Length        | 12'                                  | 25′                                           |  |
| Outside Deck Width        | 102" with Rub Rails with Pockets     |                                               |  |
| Headboard Height          | 48" Standard                         | 74" Standard                                  |  |
| Headboard Material        | 10ga Smooth Steel with<br>3" Channel | 10ga Smooth Steel with 4 x 2 x<br>3/16 Tubing |  |
| Floor Material<br>Options | Wood                                 | 3/16" Checker Plate Steel                     |  |