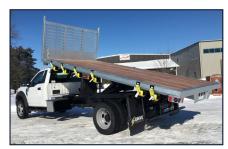

## NON-DUMPING FLAT DECKS

- Front and Rear LED Marker Lighting
- CNC cut window for visibility and safety
- Side Rub Rails with Pockets

Available in two standard lengths, Voth's steel flat deck is constructed for strength and durability with a heavy-duty crossmember understructure. A favourite in the building and lumber industry, both bodies support your delivery business in their own capacity. The 12' steel deck allows for versatile deliveries, quick load and unload and transfer to the jobsite. The 25' deck supports your lumber and home building deliveries with hitchhiker deck and optional backrack.