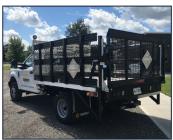

## NON-DUMPING FLAT DECKS

- Front and Rear LED Marker Lighting
- CNC cut window for visibility and safety
- Side Rub Rails with Pockets

Available in two standard lengths, Voth's steel flat deck is constructed for strength and durability with a heavy-duty crossmember understructure. A favourite in the building and lumber industry, both bodies support your delivery business in their own capacity. The 12' steel deck allows for versatile deliveries, quick load and unload and transfer to the jobsite. The 25' deck supports your lumber and home building deliveries with hitchhiker deck and optional backrack.

|                           | 12' STEEL                            | 25' HITCH HIKER DECK                          |  |
|---------------------------|--------------------------------------|-----------------------------------------------|--|
| Understructure            | Crossmembers                         | Crossmembers                                  |  |
| Recommended CA            | 84" - 108"                           | 219"                                          |  |
| Outside Deck Length       | 12'3"                                | 25'8"                                         |  |
| Inside Deck Length        | 12'                                  | 25′                                           |  |
| Outside Deck Width        | 102" with Rub Rails with Pockets     |                                               |  |
| Headboard Height          | 48" Standard                         | 74" Standard                                  |  |
| Headboard Material        | 10ga Smooth Steel with<br>3" Channel | 10ga Smooth Steel with 4 x 2 x<br>3/16 Tubing |  |
| Floor Material<br>Options | Wood                                 | 3/16" Checker Plate Steel                     |  |