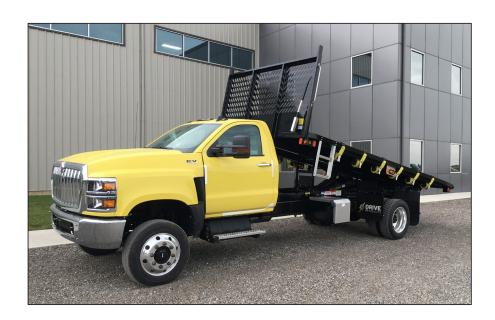

## **DUMPING FLAT DECKS**

- Heavy-duty crossmember understructure
- All LED Marker Lighting
- Optional Winch Tracking
- Rear Roller for rolling off lumber
- CNC cut window for visibility and safety
- 20 Ton Champion Scissor Lift
- 45 degree dumping angle

**ALUMINUM** 

**GALVANIZED STEEL WITH WOOD FLOOR** 

The ideal team member for anyone in the lumber or home building industry, Voth's dumping flat deck is available in steel, aluminum, or galvanized steel with apitong wood floor. Make lumber deliveries a breeze with the optional rear roller.